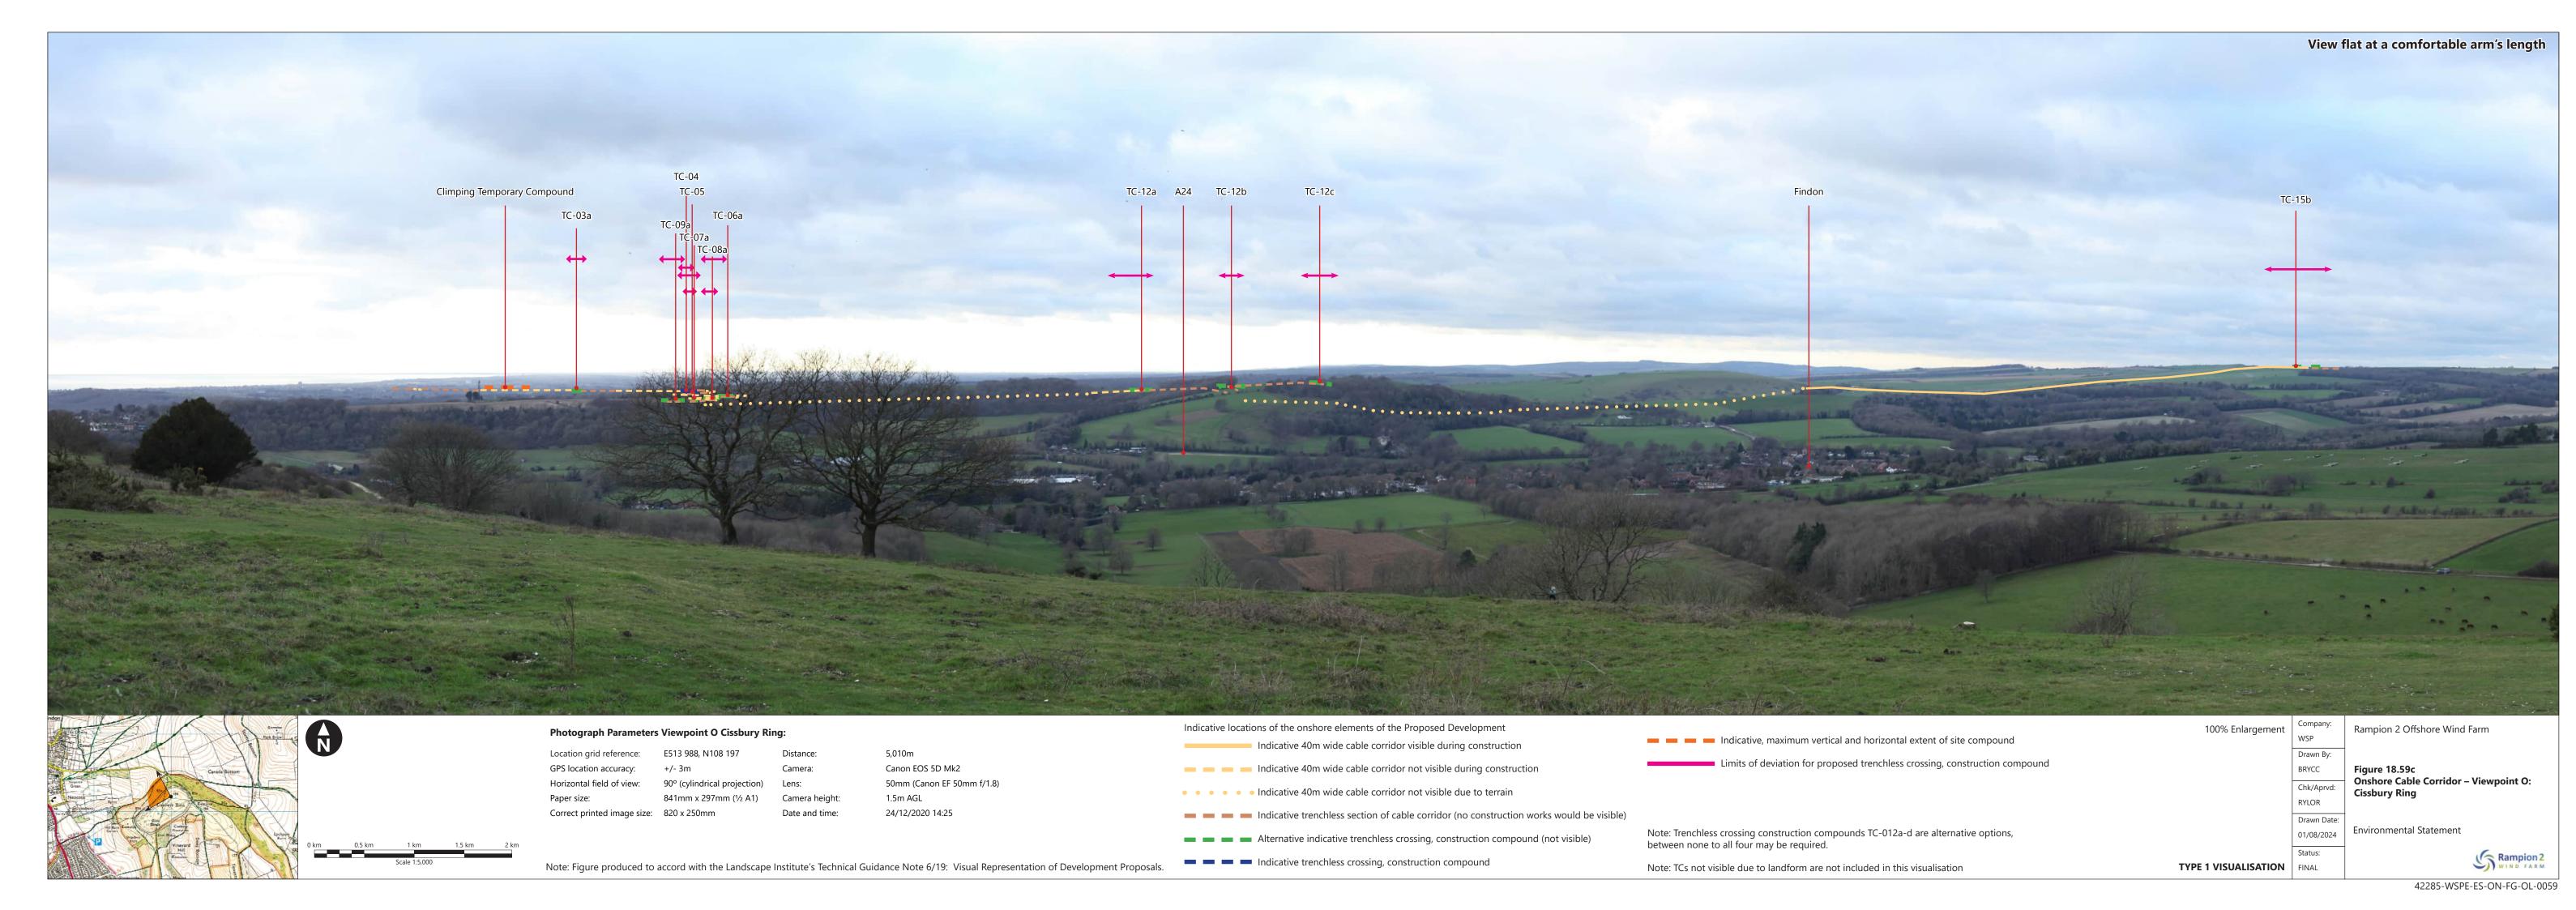

| Figure Title                                                                                            | APFP<br>number                                                                                                                                                                                                                                                                                                                                                                                                                                                                                                                                                                                                                     | Ecodoc<br>number                                                                                                                                                                                                                                                                                                                                                                                                                                                                                                                                                                                                                                                                                                                              | Revision                                                                                                                                                                                                                                                                                                                                                                                                                                                                                                                                                                                                                                                                                                                                                                                                                                                                                                     | Revision<br>Date                                                                                                                                                                                                                                                                                                                                                                                                                                                                                                                                                                                                                                                                                                                                                                                                                                                                                                                                                                                                                                                                                      | Document<br>Part                                                                                                                                                                                                                                                                                                                                                                                                                                                                                                                                                                                                                                                                                                                                                                                                                                                                                                                                                          |
|---------------------------------------------------------------------------------------------------------|------------------------------------------------------------------------------------------------------------------------------------------------------------------------------------------------------------------------------------------------------------------------------------------------------------------------------------------------------------------------------------------------------------------------------------------------------------------------------------------------------------------------------------------------------------------------------------------------------------------------------------|-----------------------------------------------------------------------------------------------------------------------------------------------------------------------------------------------------------------------------------------------------------------------------------------------------------------------------------------------------------------------------------------------------------------------------------------------------------------------------------------------------------------------------------------------------------------------------------------------------------------------------------------------------------------------------------------------------------------------------------------------|--------------------------------------------------------------------------------------------------------------------------------------------------------------------------------------------------------------------------------------------------------------------------------------------------------------------------------------------------------------------------------------------------------------------------------------------------------------------------------------------------------------------------------------------------------------------------------------------------------------------------------------------------------------------------------------------------------------------------------------------------------------------------------------------------------------------------------------------------------------------------------------------------------------|-------------------------------------------------------------------------------------------------------------------------------------------------------------------------------------------------------------------------------------------------------------------------------------------------------------------------------------------------------------------------------------------------------------------------------------------------------------------------------------------------------------------------------------------------------------------------------------------------------------------------------------------------------------------------------------------------------------------------------------------------------------------------------------------------------------------------------------------------------------------------------------------------------------------------------------------------------------------------------------------------------------------------------------------------------------------------------------------------------|---------------------------------------------------------------------------------------------------------------------------------------------------------------------------------------------------------------------------------------------------------------------------------------------------------------------------------------------------------------------------------------------------------------------------------------------------------------------------------------------------------------------------------------------------------------------------------------------------------------------------------------------------------------------------------------------------------------------------------------------------------------------------------------------------------------------------------------------------------------------------------------------------------------------------------------------------------------------------|
| Onshore Cable<br>Corridor –<br>Viewpoint K:<br>PRoW 2519 at<br>Ashurst                                  | 5 (2) (a)                                                                                                                                                                                                                                                                                                                                                                                                                                                                                                                                                                                                                          | 004866351-<br>01                                                                                                                                                                                                                                                                                                                                                                                                                                                                                                                                                                                                                                                                                                                              | В                                                                                                                                                                                                                                                                                                                                                                                                                                                                                                                                                                                                                                                                                                                                                                                                                                                                                                            | 01/08/2024                                                                                                                                                                                                                                                                                                                                                                                                                                                                                                                                                                                                                                                                                                                                                                                                                                                                                                                                                                                                                                                                                            | Part 5 of 6                                                                                                                                                                                                                                                                                                                                                                                                                                                                                                                                                                                                                                                                                                                                                                                                                                                                                                                                                               |
| Onshore Cable<br>Corridor –<br>Viewpoint K1:<br>PRoW 2594<br>near College<br>Wood                       | 5 (2) (a)                                                                                                                                                                                                                                                                                                                                                                                                                                                                                                                                                                                                                          | 004866352-<br>01                                                                                                                                                                                                                                                                                                                                                                                                                                                                                                                                                                                                                                                                                                                              | В                                                                                                                                                                                                                                                                                                                                                                                                                                                                                                                                                                                                                                                                                                                                                                                                                                                                                                            | 01/08/2024                                                                                                                                                                                                                                                                                                                                                                                                                                                                                                                                                                                                                                                                                                                                                                                                                                                                                                                                                                                                                                                                                            | Part 5 of 6                                                                                                                                                                                                                                                                                                                                                                                                                                                                                                                                                                                                                                                                                                                                                                                                                                                                                                                                                               |
| Onshore Cable<br>Corridor –<br>Viewpoint L:<br>Downs Link<br>between<br>Henfield and<br>Partridge Green | 5 (2) (a)                                                                                                                                                                                                                                                                                                                                                                                                                                                                                                                                                                                                                          | 004866353-<br>01                                                                                                                                                                                                                                                                                                                                                                                                                                                                                                                                                                                                                                                                                                                              | A                                                                                                                                                                                                                                                                                                                                                                                                                                                                                                                                                                                                                                                                                                                                                                                                                                                                                                            | 04/08/2023                                                                                                                                                                                                                                                                                                                                                                                                                                                                                                                                                                                                                                                                                                                                                                                                                                                                                                                                                                                                                                                                                            | Part 5 of 6                                                                                                                                                                                                                                                                                                                                                                                                                                                                                                                                                                                                                                                                                                                                                                                                                                                                                                                                                               |
| Onshore Cable<br>Corridor –<br>Viewpoint M:<br>High Weald,<br>Landscape Trail<br>(near Bolney)          | 5 (2) (a)                                                                                                                                                                                                                                                                                                                                                                                                                                                                                                                                                                                                                          | 004866354-<br>01                                                                                                                                                                                                                                                                                                                                                                                                                                                                                                                                                                                                                                                                                                                              | В                                                                                                                                                                                                                                                                                                                                                                                                                                                                                                                                                                                                                                                                                                                                                                                                                                                                                                            | 01/08/2024                                                                                                                                                                                                                                                                                                                                                                                                                                                                                                                                                                                                                                                                                                                                                                                                                                                                                                                                                                                                                                                                                            | Part 5 of 6                                                                                                                                                                                                                                                                                                                                                                                                                                                                                                                                                                                                                                                                                                                                                                                                                                                                                                                                                               |
| Onshore Cable<br>Corridor –<br>Viewpoint N:<br>Devil's Dyke                                             | 5 (2) (a)                                                                                                                                                                                                                                                                                                                                                                                                                                                                                                                                                                                                                          | 004866355-<br>01                                                                                                                                                                                                                                                                                                                                                                                                                                                                                                                                                                                                                                                                                                                              | В                                                                                                                                                                                                                                                                                                                                                                                                                                                                                                                                                                                                                                                                                                                                                                                                                                                                                                            | 01/08/2024                                                                                                                                                                                                                                                                                                                                                                                                                                                                                                                                                                                                                                                                                                                                                                                                                                                                                                                                                                                                                                                                                            | Part 5 of 6                                                                                                                                                                                                                                                                                                                                                                                                                                                                                                                                                                                                                                                                                                                                                                                                                                                                                                                                                               |
| Onshore Cable<br>Corridor –<br>Viewpoint O:<br>Cissbury Ring                                            | 5 (2) (a)                                                                                                                                                                                                                                                                                                                                                                                                                                                                                                                                                                                                                          | 004866356-<br>01                                                                                                                                                                                                                                                                                                                                                                                                                                                                                                                                                                                                                                                                                                                              | В                                                                                                                                                                                                                                                                                                                                                                                                                                                                                                                                                                                                                                                                                                                                                                                                                                                                                                            | 01/08/2024                                                                                                                                                                                                                                                                                                                                                                                                                                                                                                                                                                                                                                                                                                                                                                                                                                                                                                                                                                                                                                                                                            | Part 5 of 6                                                                                                                                                                                                                                                                                                                                                                                                                                                                                                                                                                                                                                                                                                                                                                                                                                                                                                                                                               |
| Onshore Cable<br>Corridor -<br>Viewpoint Q:<br>Ferry Road,<br>Sustrans Cycle<br>Route 2                 | 5 (2) (a)                                                                                                                                                                                                                                                                                                                                                                                                                                                                                                                                                                                                                          | 004866357-<br>01                                                                                                                                                                                                                                                                                                                                                                                                                                                                                                                                                                                                                                                                                                                              | A                                                                                                                                                                                                                                                                                                                                                                                                                                                                                                                                                                                                                                                                                                                                                                                                                                                                                                            | 04/08/2023                                                                                                                                                                                                                                                                                                                                                                                                                                                                                                                                                                                                                                                                                                                                                                                                                                                                                                                                                                                                                                                                                            | Part 5 of 6                                                                                                                                                                                                                                                                                                                                                                                                                                                                                                                                                                                                                                                                                                                                                                                                                                                                                                                                                               |
|                                                                                                         | Onshore Cable Corridor — Viewpoint K: PRoW 2519 at Ashurst  Onshore Cable Corridor — Viewpoint K1: PRoW 2594 near College Wood  Onshore Cable Corridor — Viewpoint L: Downs Link between Henfield and Partridge Green  Onshore Cable Corridor — Viewpoint M: High Weald, Landscape Trail (near Bolney)  Onshore Cable Corridor — Viewpoint N: Devil's Dyke  Onshore Cable Corridor — Viewpoint N: Devil's Dyke  Onshore Cable Corridor — Viewpoint O: Cissbury Ring  Onshore Cable Corridor — Viewpoint O: Cissbury Ring  Onshore Cable Corridor — Viewpoint O: Cissbury Ring  Onshore Cable Corridor — Viewpoint O: Cissbury Ring | Onshore Cable Corridor — Viewpoint K: PRoW 2519 at Ashurst  Onshore Cable Corridor — Viewpoint K1: PRoW 2594 near College Wood  Onshore Cable Corridor — Viewpoint L: Downs Link between Henfield and Partridge Green  Onshore Cable Corridor — Viewpoint M: High Weald, Landscape Trail (near Bolney)  Onshore Cable Corridor — Viewpoint N: Devil's Dyke  Onshore Cable Corridor — Viewpoint O: Cissbury Ring  Onshore Cable Corridor — Viewpoint O: Cissbury Ring | Onshore Cable Corridor – Viewpoint K: PRoW 2519 at Ashurst  Onshore Cable Corridor – Viewpoint K1: PRoW 2594 near College Wood  Onshore Cable Corridor – Viewpoint L: Downs Link between Henfield and Partridge Green  Onshore Cable Corridor – Viewpoint M: High Weald, Landscape Trail (near Bolney)  Onshore Cable Corridor – Viewpoint N: Devil's Dyke  Onshore Cable Corridor – Viewpoint O: Cissbury Ring  Onshore Cable Corridor – Viewpoint O: Cissbury Ring | Onshore Cable Corridor – Viewpoint K: PRoW 2519 at Ashurst  Onshore Cable Corridor – Viewpoint K1: PRoW 2594 near College Wood  Onshore Cable Corridor – Viewpoint L: Downs Link between Henfield and Partridge Green  Onshore Cable Corridor – Viewpoint M: High Weald, Landscape Trail (near Bolney)  Onshore Cable Corridor – Viewpoint N: Devil's Dyke  Onshore Cable Corridor – Viewpoint M: High Weald, Landscape Trail (near Bolney)  Onshore Cable Corridor – Viewpoint N: Devil's Dyke  Onshore Cable Corridor – Viewpoint N: Devil's Dyke  Onshore Cable Corridor – Viewpoint O: Cissbury Ring  Onshore Cable Corridor – Viewpoint O: Cissbury Ring | Number         number         Date           Onshore Cable Corridor – Viewpoint K: PROW 2519 at Ashurst         5 (2) (a) 004866351- 01         B 01/08/2024           Onshore Cable Corridor – Viewpoint K1: PROW 2594 near College Wood         5 (2) (a) 01         004866352- 01         B 01/08/2024           Onshore Cable Corridor – Viewpoint L: Downs Link between Henfield and Partridge Green         5 (2) (a) 004866353- 01         A 04/08/2023           Onshore Cable Corridor – Viewpoint M: High Weald, Landscape Trail (near Bolney)         5 (2) (a) 004866355- 01         B 01/08/2024           Onshore Cable Corridor – Viewpoint N: Devil's Dyke         5 (2) (a) 004866356- 01         D 01/08/2024           Onshore Cable Corridor – Viewpoint O: Cissbury Ring         5 (2) (a) 004866357- A 01         A 04/08/2023           Onshore Cable Corridor - Viewpoint O: Cissbury Ring         5 (2) (a) 004866357- A 01         A 04/08/2023 |