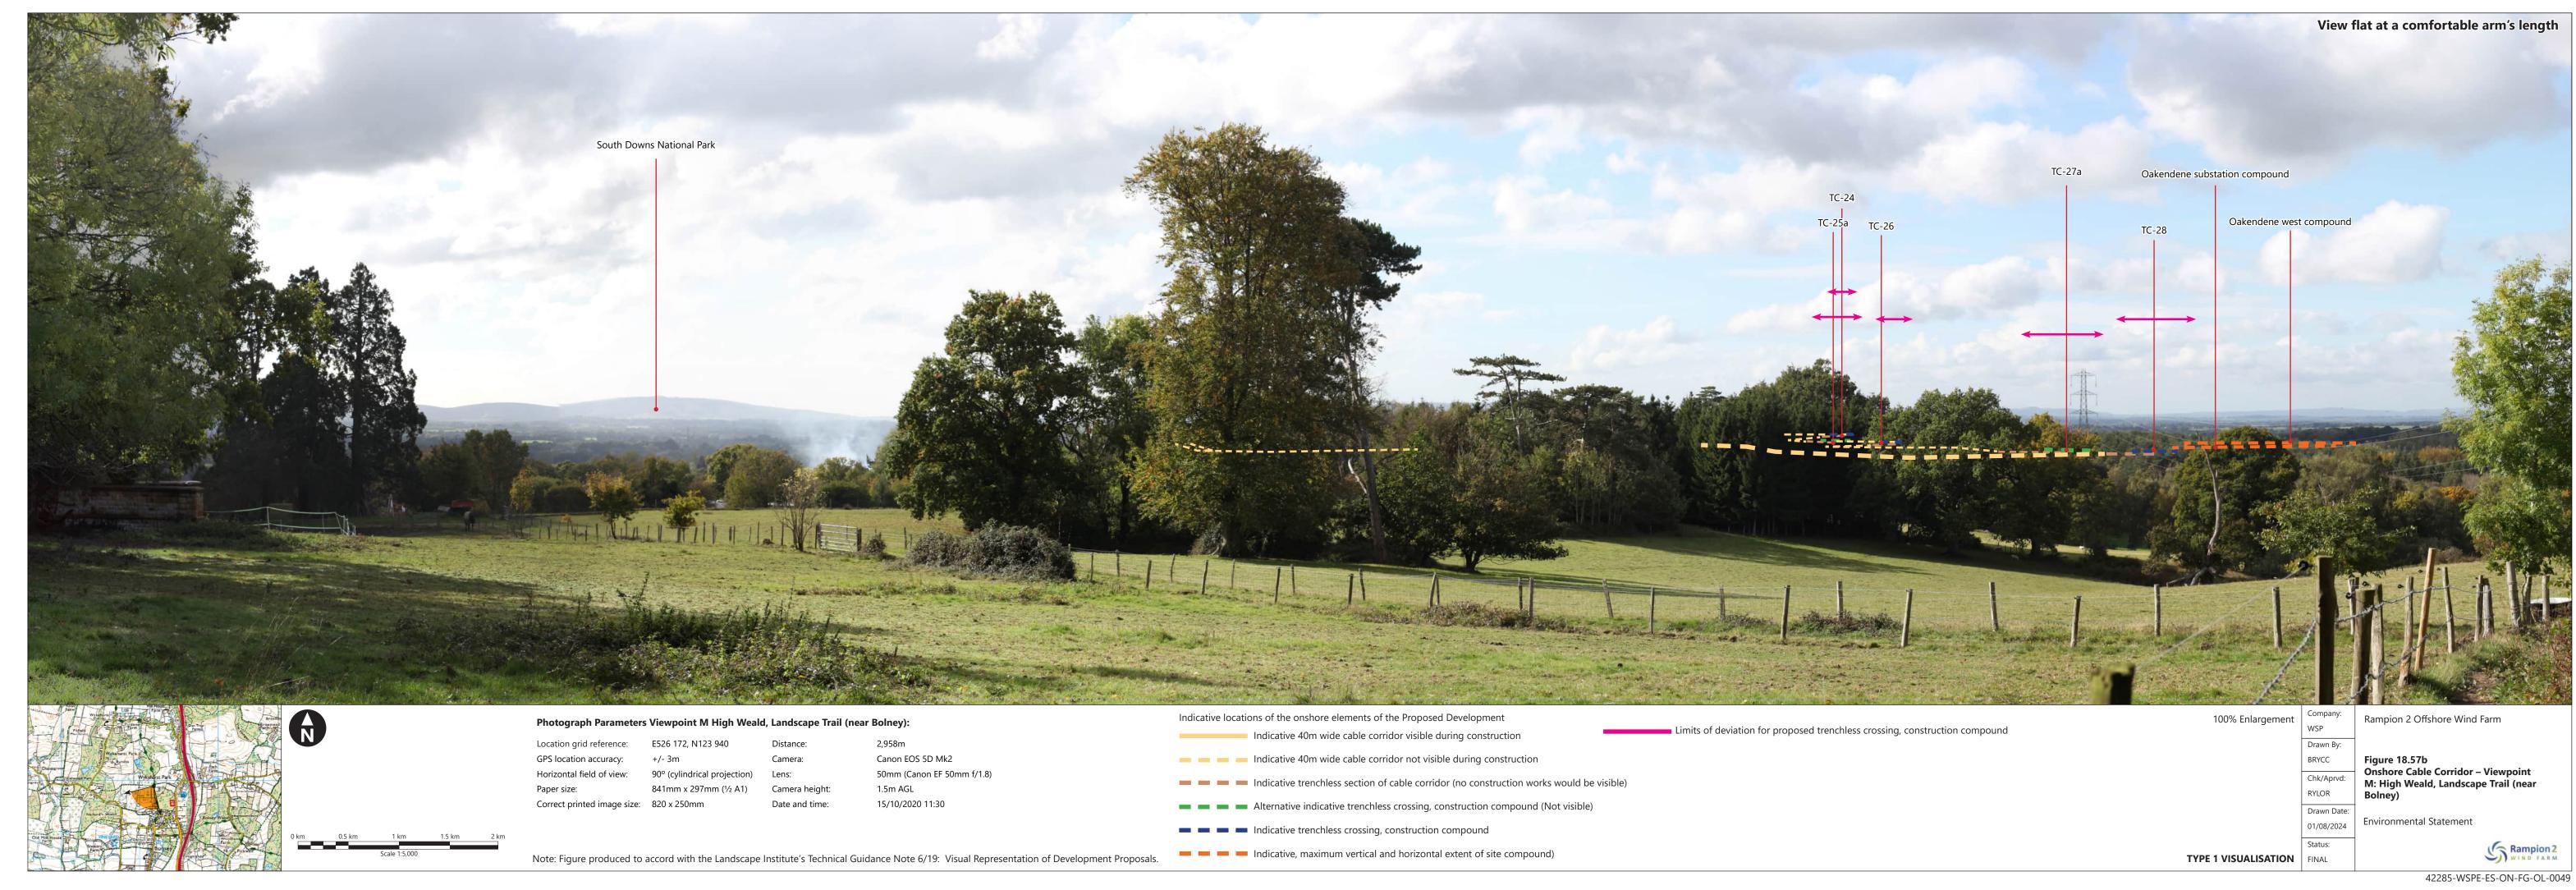

| Figure Title                                                                                            | APFP<br>number                                                                                                                                                                                                                                                                                                                                                                                                                                                                                                                                                                                                                     | Ecodoc<br>number                                                                                                                                                                                                                                                                                                                                                                                                                                                                                                                                                                                                                                                                                                                              | Revision                                                                                                                                                                                                                                                                                                                                                                                                                                                                                                                                                                                                                                                                                                                                                                                                                                                                                                     | Revision<br>Date                                                                                                                                                                                                                                                                                                                                                                                                                                                                                                                                                                                                                                                                                                                                                                                                                                                                                                                                                                                                                                                                                      | Document<br>Part                                                                                                                                                                                                                                                                                                                                                                                                                                                                                                                                                                                                                                                                                                                                                                                                                                                                                                                                                          |
|---------------------------------------------------------------------------------------------------------|------------------------------------------------------------------------------------------------------------------------------------------------------------------------------------------------------------------------------------------------------------------------------------------------------------------------------------------------------------------------------------------------------------------------------------------------------------------------------------------------------------------------------------------------------------------------------------------------------------------------------------|-----------------------------------------------------------------------------------------------------------------------------------------------------------------------------------------------------------------------------------------------------------------------------------------------------------------------------------------------------------------------------------------------------------------------------------------------------------------------------------------------------------------------------------------------------------------------------------------------------------------------------------------------------------------------------------------------------------------------------------------------|--------------------------------------------------------------------------------------------------------------------------------------------------------------------------------------------------------------------------------------------------------------------------------------------------------------------------------------------------------------------------------------------------------------------------------------------------------------------------------------------------------------------------------------------------------------------------------------------------------------------------------------------------------------------------------------------------------------------------------------------------------------------------------------------------------------------------------------------------------------------------------------------------------------|-------------------------------------------------------------------------------------------------------------------------------------------------------------------------------------------------------------------------------------------------------------------------------------------------------------------------------------------------------------------------------------------------------------------------------------------------------------------------------------------------------------------------------------------------------------------------------------------------------------------------------------------------------------------------------------------------------------------------------------------------------------------------------------------------------------------------------------------------------------------------------------------------------------------------------------------------------------------------------------------------------------------------------------------------------------------------------------------------------|---------------------------------------------------------------------------------------------------------------------------------------------------------------------------------------------------------------------------------------------------------------------------------------------------------------------------------------------------------------------------------------------------------------------------------------------------------------------------------------------------------------------------------------------------------------------------------------------------------------------------------------------------------------------------------------------------------------------------------------------------------------------------------------------------------------------------------------------------------------------------------------------------------------------------------------------------------------------------|
| Onshore Cable<br>Corridor –<br>Viewpoint K:<br>PRoW 2519 at<br>Ashurst                                  | 5 (2) (a)                                                                                                                                                                                                                                                                                                                                                                                                                                                                                                                                                                                                                          | 004866351-<br>01                                                                                                                                                                                                                                                                                                                                                                                                                                                                                                                                                                                                                                                                                                                              | В                                                                                                                                                                                                                                                                                                                                                                                                                                                                                                                                                                                                                                                                                                                                                                                                                                                                                                            | 01/08/2024                                                                                                                                                                                                                                                                                                                                                                                                                                                                                                                                                                                                                                                                                                                                                                                                                                                                                                                                                                                                                                                                                            | Part 5 of 6                                                                                                                                                                                                                                                                                                                                                                                                                                                                                                                                                                                                                                                                                                                                                                                                                                                                                                                                                               |
| Onshore Cable<br>Corridor –<br>Viewpoint K1:<br>PRoW 2594<br>near College<br>Wood                       | 5 (2) (a)                                                                                                                                                                                                                                                                                                                                                                                                                                                                                                                                                                                                                          | 004866352-<br>01                                                                                                                                                                                                                                                                                                                                                                                                                                                                                                                                                                                                                                                                                                                              | В                                                                                                                                                                                                                                                                                                                                                                                                                                                                                                                                                                                                                                                                                                                                                                                                                                                                                                            | 01/08/2024                                                                                                                                                                                                                                                                                                                                                                                                                                                                                                                                                                                                                                                                                                                                                                                                                                                                                                                                                                                                                                                                                            | Part 5 of 6                                                                                                                                                                                                                                                                                                                                                                                                                                                                                                                                                                                                                                                                                                                                                                                                                                                                                                                                                               |
| Onshore Cable<br>Corridor –<br>Viewpoint L:<br>Downs Link<br>between<br>Henfield and<br>Partridge Green | 5 (2) (a)                                                                                                                                                                                                                                                                                                                                                                                                                                                                                                                                                                                                                          | 004866353-<br>01                                                                                                                                                                                                                                                                                                                                                                                                                                                                                                                                                                                                                                                                                                                              | A                                                                                                                                                                                                                                                                                                                                                                                                                                                                                                                                                                                                                                                                                                                                                                                                                                                                                                            | 04/08/2023                                                                                                                                                                                                                                                                                                                                                                                                                                                                                                                                                                                                                                                                                                                                                                                                                                                                                                                                                                                                                                                                                            | Part 5 of 6                                                                                                                                                                                                                                                                                                                                                                                                                                                                                                                                                                                                                                                                                                                                                                                                                                                                                                                                                               |
| Onshore Cable<br>Corridor –<br>Viewpoint M:<br>High Weald,<br>Landscape Trail<br>(near Bolney)          | 5 (2) (a)                                                                                                                                                                                                                                                                                                                                                                                                                                                                                                                                                                                                                          | 004866354-<br>01                                                                                                                                                                                                                                                                                                                                                                                                                                                                                                                                                                                                                                                                                                                              | В                                                                                                                                                                                                                                                                                                                                                                                                                                                                                                                                                                                                                                                                                                                                                                                                                                                                                                            | 01/08/2024                                                                                                                                                                                                                                                                                                                                                                                                                                                                                                                                                                                                                                                                                                                                                                                                                                                                                                                                                                                                                                                                                            | Part 5 of 6                                                                                                                                                                                                                                                                                                                                                                                                                                                                                                                                                                                                                                                                                                                                                                                                                                                                                                                                                               |
| Onshore Cable<br>Corridor –<br>Viewpoint N:<br>Devil's Dyke                                             | 5 (2) (a)                                                                                                                                                                                                                                                                                                                                                                                                                                                                                                                                                                                                                          | 004866355-<br>01                                                                                                                                                                                                                                                                                                                                                                                                                                                                                                                                                                                                                                                                                                                              | В                                                                                                                                                                                                                                                                                                                                                                                                                                                                                                                                                                                                                                                                                                                                                                                                                                                                                                            | 01/08/2024                                                                                                                                                                                                                                                                                                                                                                                                                                                                                                                                                                                                                                                                                                                                                                                                                                                                                                                                                                                                                                                                                            | Part 5 of 6                                                                                                                                                                                                                                                                                                                                                                                                                                                                                                                                                                                                                                                                                                                                                                                                                                                                                                                                                               |
| Onshore Cable<br>Corridor –<br>Viewpoint O:<br>Cissbury Ring                                            | 5 (2) (a)                                                                                                                                                                                                                                                                                                                                                                                                                                                                                                                                                                                                                          | 004866356-<br>01                                                                                                                                                                                                                                                                                                                                                                                                                                                                                                                                                                                                                                                                                                                              | В                                                                                                                                                                                                                                                                                                                                                                                                                                                                                                                                                                                                                                                                                                                                                                                                                                                                                                            | 01/08/2024                                                                                                                                                                                                                                                                                                                                                                                                                                                                                                                                                                                                                                                                                                                                                                                                                                                                                                                                                                                                                                                                                            | Part 5 of 6                                                                                                                                                                                                                                                                                                                                                                                                                                                                                                                                                                                                                                                                                                                                                                                                                                                                                                                                                               |
| Onshore Cable<br>Corridor -<br>Viewpoint Q:<br>Ferry Road,<br>Sustrans Cycle<br>Route 2                 | 5 (2) (a)                                                                                                                                                                                                                                                                                                                                                                                                                                                                                                                                                                                                                          | 004866357-<br>01                                                                                                                                                                                                                                                                                                                                                                                                                                                                                                                                                                                                                                                                                                                              | A                                                                                                                                                                                                                                                                                                                                                                                                                                                                                                                                                                                                                                                                                                                                                                                                                                                                                                            | 04/08/2023                                                                                                                                                                                                                                                                                                                                                                                                                                                                                                                                                                                                                                                                                                                                                                                                                                                                                                                                                                                                                                                                                            | Part 5 of 6                                                                                                                                                                                                                                                                                                                                                                                                                                                                                                                                                                                                                                                                                                                                                                                                                                                                                                                                                               |
|                                                                                                         | Onshore Cable Corridor — Viewpoint K: PRoW 2519 at Ashurst  Onshore Cable Corridor — Viewpoint K1: PRoW 2594 near College Wood  Onshore Cable Corridor — Viewpoint L: Downs Link between Henfield and Partridge Green  Onshore Cable Corridor — Viewpoint M: High Weald, Landscape Trail (near Bolney)  Onshore Cable Corridor — Viewpoint N: Devil's Dyke  Onshore Cable Corridor — Viewpoint N: Devil's Dyke  Onshore Cable Corridor — Viewpoint O: Cissbury Ring  Onshore Cable Corridor — Viewpoint O: Cissbury Ring  Onshore Cable Corridor — Viewpoint O: Cissbury Ring  Onshore Cable Corridor — Viewpoint O: Cissbury Ring | Onshore Cable Corridor — Viewpoint K: PRoW 2519 at Ashurst  Onshore Cable Corridor — Viewpoint K1: PRoW 2594 near College Wood  Onshore Cable Corridor — Viewpoint L: Downs Link between Henfield and Partridge Green  Onshore Cable Corridor — Viewpoint M: High Weald, Landscape Trail (near Bolney)  Onshore Cable Corridor — Viewpoint N: Devil's Dyke  Onshore Cable Corridor — Viewpoint O: Cissbury Ring  Onshore Cable Corridor — Viewpoint O: Cissbury Ring | Onshore Cable Corridor – Viewpoint K: PRoW 2519 at Ashurst  Onshore Cable Corridor – Viewpoint K1: PRoW 2594 near College Wood  Onshore Cable Corridor – Viewpoint L: Downs Link between Henfield and Partridge Green  Onshore Cable Corridor – Viewpoint M: High Weald, Landscape Trail (near Bolney)  Onshore Cable Corridor – Viewpoint N: Devil's Dyke  Onshore Cable Corridor – Viewpoint O: Cissbury Ring  Onshore Cable Corridor – Viewpoint O: Cissbury Ring | Onshore Cable Corridor – Viewpoint K: PRoW 2519 at Ashurst  Onshore Cable Corridor – Viewpoint K1: PRoW 2594 near College Wood  Onshore Cable Corridor – Viewpoint L: Downs Link between Henfield and Partridge Green  Onshore Cable Corridor – Viewpoint M: High Weald, Landscape Trail (near Bolney)  Onshore Cable Corridor – Viewpoint N: Devil's Dyke  Onshore Cable Corridor – Viewpoint M: High Weald, Landscape Trail (near Bolney)  Onshore Cable Corridor – Viewpoint N: Devil's Dyke  Onshore Cable Corridor – Viewpoint N: Devil's Dyke  Onshore Cable Corridor – Viewpoint O: Cissbury Ring  Onshore Cable Corridor – Viewpoint O: Cissbury Ring | Number         number         Date           Onshore Cable Corridor – Viewpoint K: PROW 2519 at Ashurst         5 (2) (a) 004866351- 01         B 01/08/2024           Onshore Cable Corridor – Viewpoint K1: PROW 2594 near College Wood         5 (2) (a) 01         004866352- 01         B 01/08/2024           Onshore Cable Corridor – Viewpoint L: Downs Link between Henfield and Partridge Green         5 (2) (a) 004866353- 01         A 04/08/2023           Onshore Cable Corridor – Viewpoint M: High Weald, Landscape Trail (near Bolney)         5 (2) (a) 004866355- 01         B 01/08/2024           Onshore Cable Corridor – Viewpoint N: Devil's Dyke         5 (2) (a) 004866356- 01         D 01/08/2024           Onshore Cable Corridor – Viewpoint O: Cissbury Ring         5 (2) (a) 004866357- A 01         A 04/08/2023           Onshore Cable Corridor - Viewpoint O: Cissbury Ring         5 (2) (a) 004866357- A 01         A 04/08/2023 |