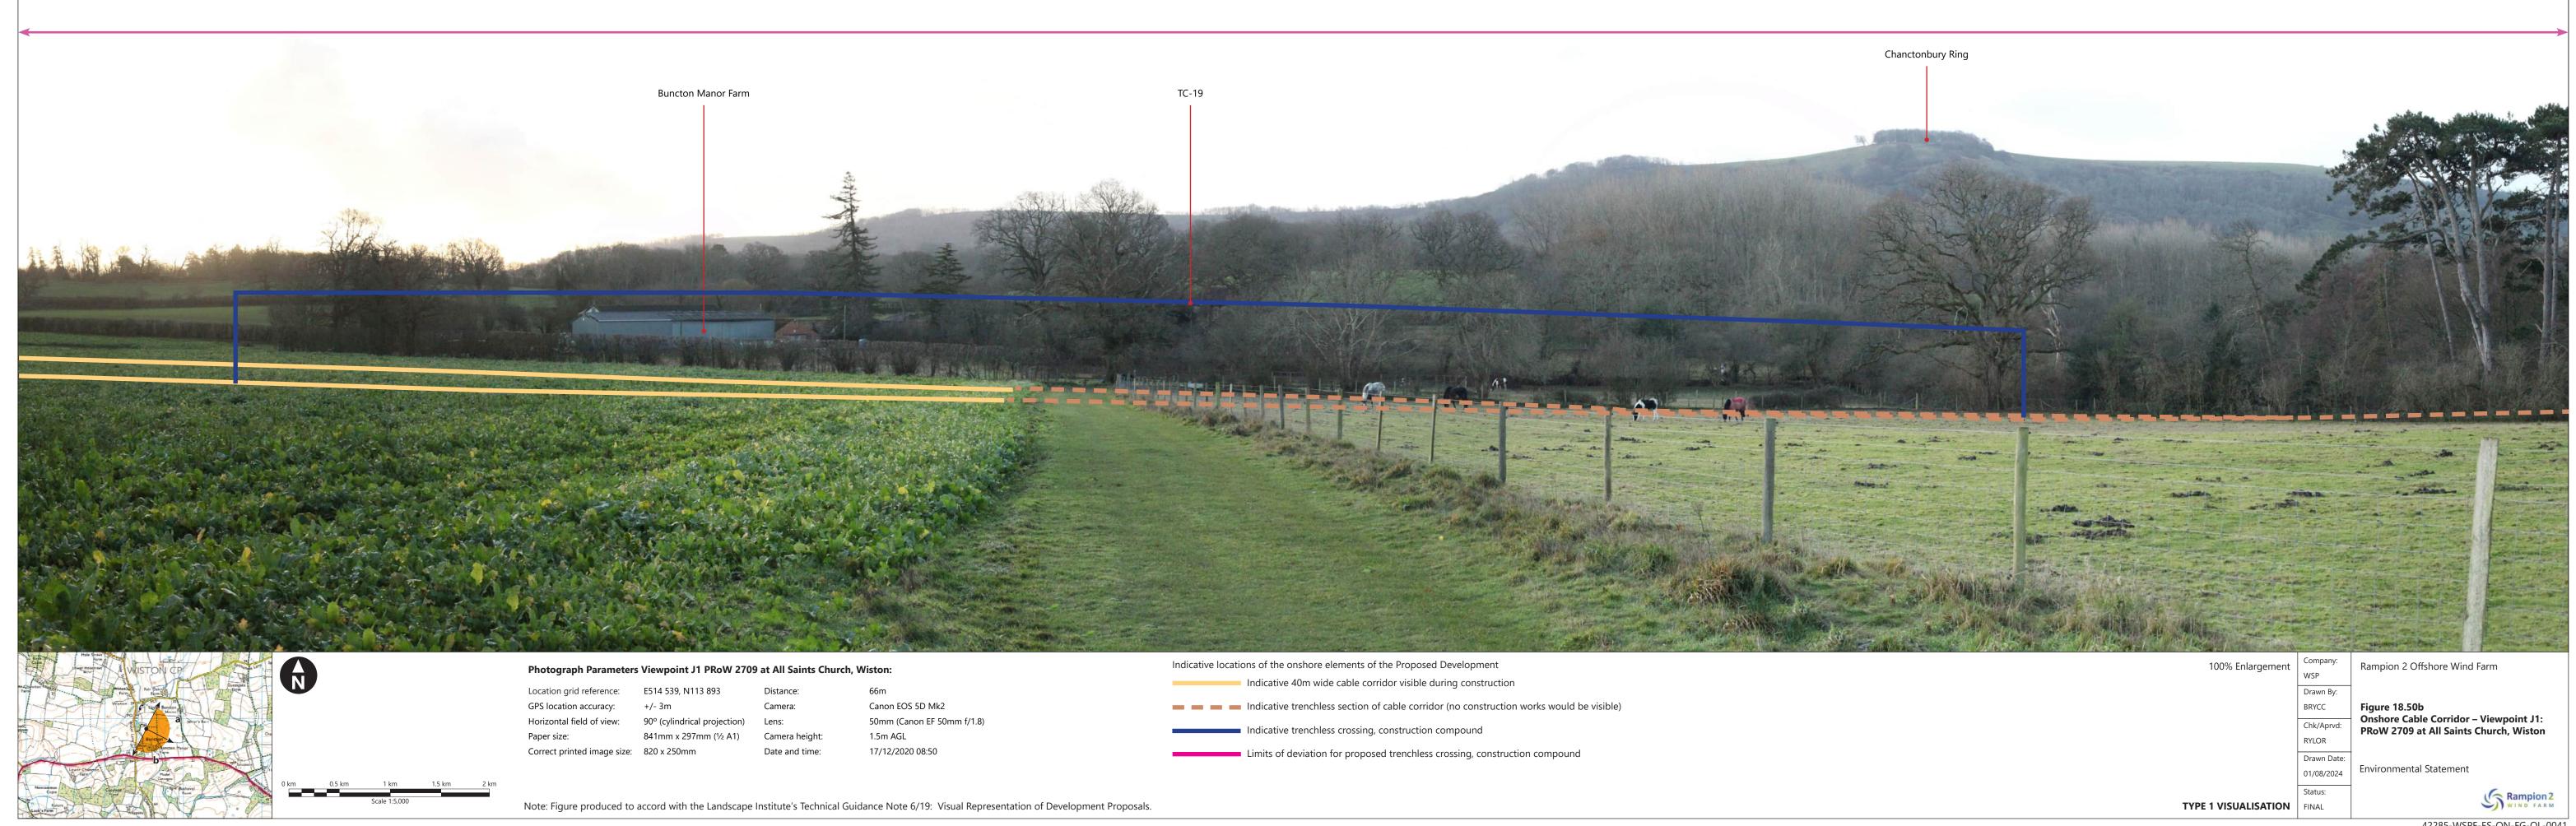

| Figure<br>number       | Figure Title                                                                                 | APFP<br>number | Ecodoc<br>number | Revision | Revision<br>Date | Document<br>Part |
|------------------------|----------------------------------------------------------------------------------------------|----------------|------------------|----------|------------------|------------------|
|                        | Byway at<br>Highden<br>Beeches north<br>of Cobden Farm                                       |                | •                |          |                  |                  |
| Figure<br>18.48a-<br>b | Onshore Cable<br>Corridor –<br>Viewpoint H7h:<br>Barnsfarm Hill,<br>South Downs<br>Way       | 5 (2) (a)      | 004866345-<br>01 | В        | 01/08/2024       | Part 4 of 6      |
| Figure<br>18.49a-<br>c | Onshore Cable<br>Corridor –<br>Viewpoint I:<br>Chanctonbury<br>Ring / Hill                   | 5 (2) (a)      | 004866346-<br>01 | В        | 01/08/2024       | Part 5 of 6      |
| Figure<br>18.50a-<br>b | Onshore Cable<br>Corridor –<br>Viewpoint J1:<br>PRoW 2709 at<br>All Saints<br>Church, Wiston | 5 (2) (a)      | 004866347-<br>01 | В        | 01/08/2024       | Part 5 of 6      |
| Figure<br>18.51a-<br>b | Onshore Cable<br>Corridor –<br>Viewpoint J2:<br>PRoW 2617<br>west of Abbots<br>Farm          | 5 (2) (a)      | 004866348-<br>01 | В        | 01/08/2024       | Part 5 of 6      |
| Figure<br>18.52a-<br>b | Onshore Cable<br>Corridor –<br>Viewpoint J4:<br>A283 at Lower<br>Chancton Farm               | 5 (2) (a)      | 004866349-<br>01 | В        | 01/08/2024       | Part 5 of 6      |
| Figure<br>18.53        | Onshore Cable<br>Corridor –<br>Viewpoint J5:<br>PRoW 2604<br>Upper Chancton<br>Farm          | 5 (2) (a)      | 004866350-<br>01 | Α        | 04/08/2023       | Part 5 of 6      |