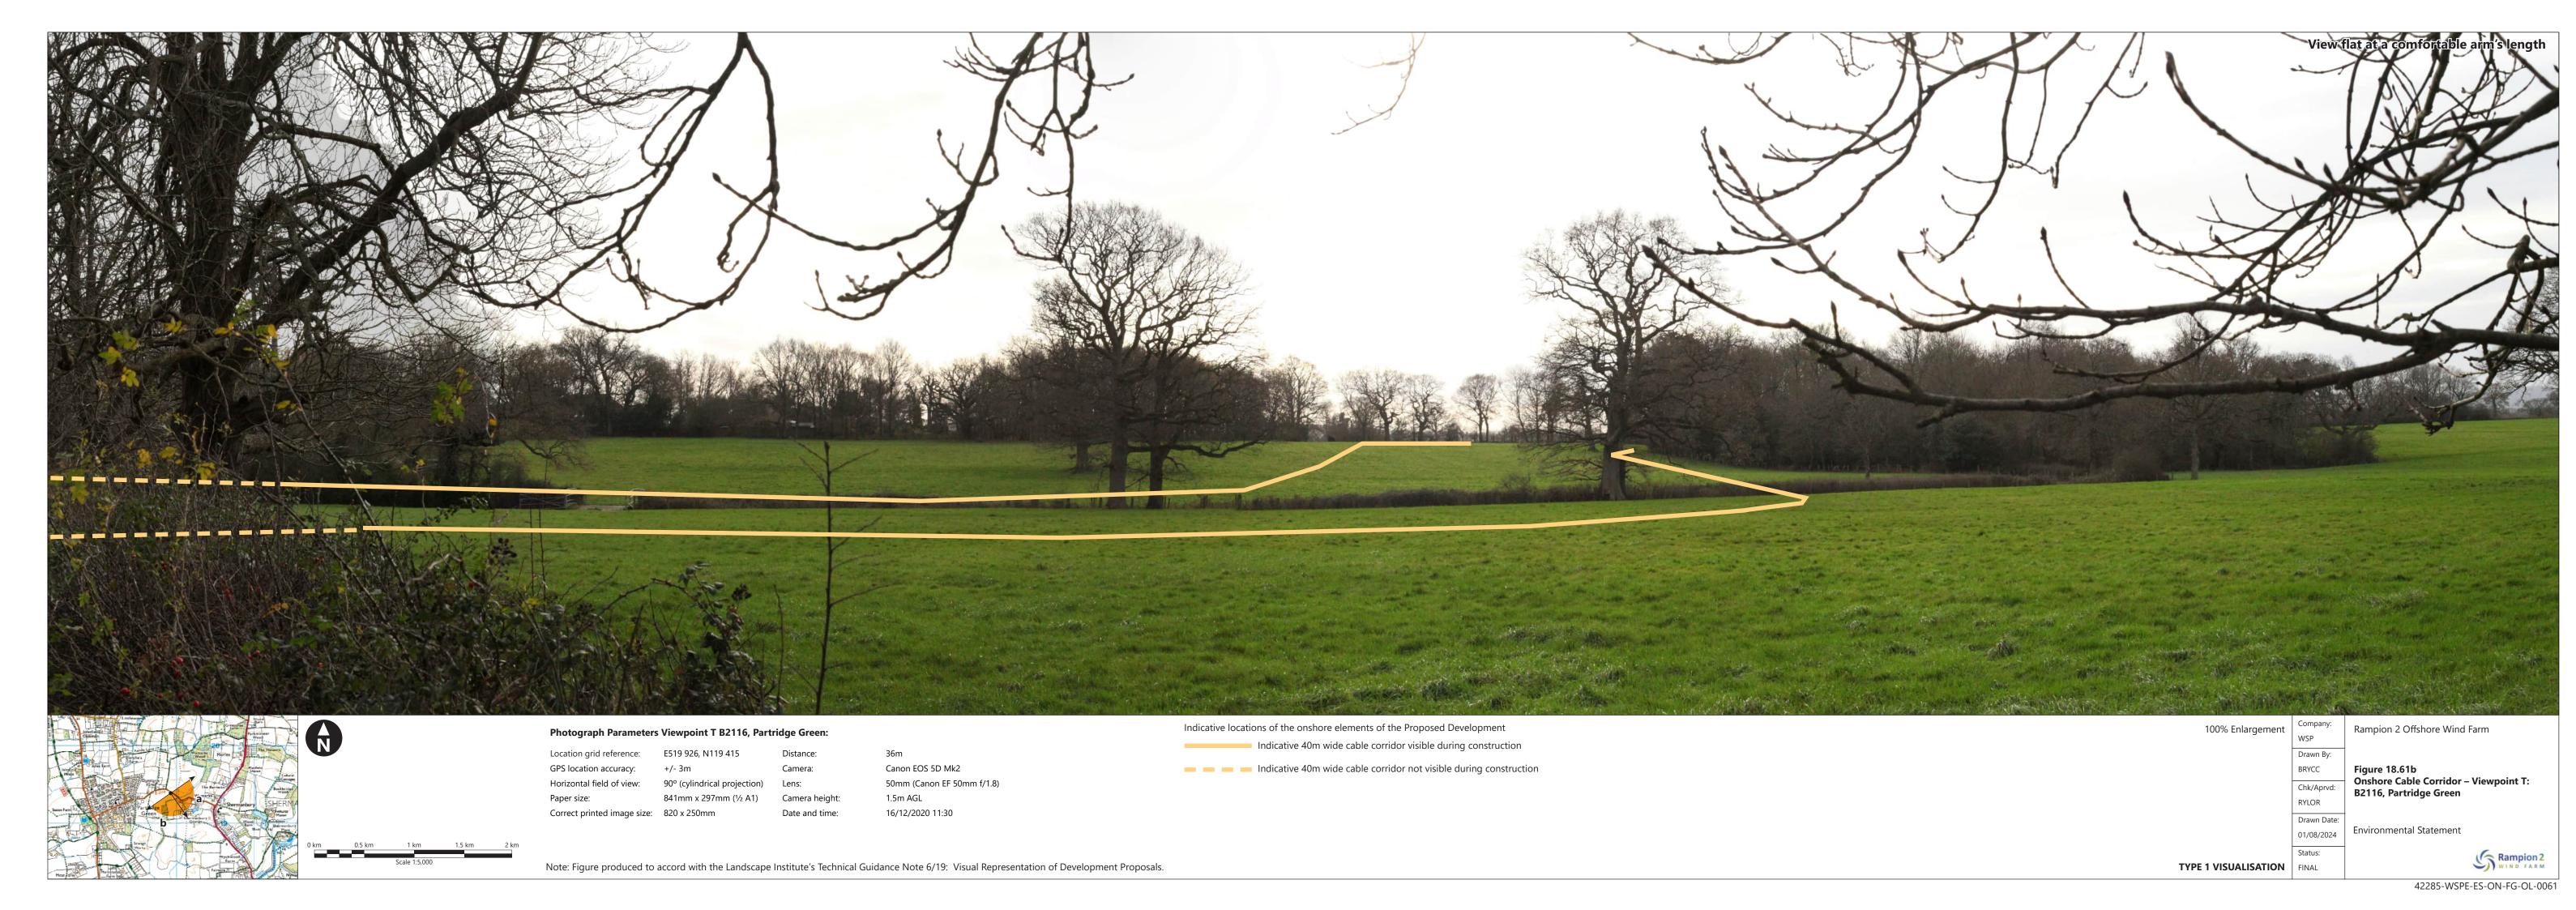

| Figure<br>number       | Figure Title                                                                            | APFP<br>number | Ecodoc<br>number | Revision | Revision<br>Date | Document<br>Part |
|------------------------|-----------------------------------------------------------------------------------------|----------------|------------------|----------|------------------|------------------|
| Figure<br>18.61a-<br>b | Onshore Cable<br>Corridor –<br>Viewpoint T:<br>B2116,<br>Partridge Green                | 5 (2) (a)      | 004866358-<br>01 | В        | 01/08/2024       | Part 5 of 6      |
| Figure<br>18.62        | Onshore Cable<br>Corridor –<br>Viewpoint T1:<br>PRoW 2373,<br>Partridge Green           | 5 (2) (a)      | 004866359-<br>01 | Α        | 04/08/2023       | Part 5 of 6      |
| Figure<br>18.63a-<br>b | Onshore Cable<br>Corridor –<br>Viewpoint U:<br>Highdown Hill                            | 5 (2) (a)      | 004866360-<br>01 | В        | 01/08/2024       | Part 6 of 6      |
| Figure<br>18.64        | Onshore Cable<br>Corridor –<br>Viewpoint W:<br>PRoW 1774<br>north of The<br>Hangers     | 5 (2) (a)      | 004866361-<br>01 | A        | 04/08/2023       | Part 6 of 6      |
| Figure<br>18.65a-<br>b | Onshore Cable<br>Corridor –<br>Viewpoint X:<br>Long Furlong                             | 5 (2) (a)      | 004866362-<br>01 | В        | 01/08/2024       | Part 6 of 6      |
| Figure<br>18.66a-<br>b | Onshore Cable<br>Corridor –<br>Viewpoint LD1:<br>PRoW 2173,<br>south of Chantry<br>Post | 5 (2) (a)      | 004866363-<br>01 | В        | 01/08/2024       | Part 6 of 6      |
| Figure<br>18.67a-<br>b | Onshore Cable<br>Corridor –<br>Viewpoint LD2:<br>PRoW 2092,<br>east of Chanty<br>Post   | 5 (2) (a)      | 004866365-<br>01 | A        | 04/08/2023       | Part 6 of 6      |
| Figure<br>18.68        | Onshore Cable<br>Corridor –<br>Viewpoint LD4:                                           | 5 (2) (a)      | 004866366-<br>01 | Α        | 04/08/2023       | Part 6 of 6      |