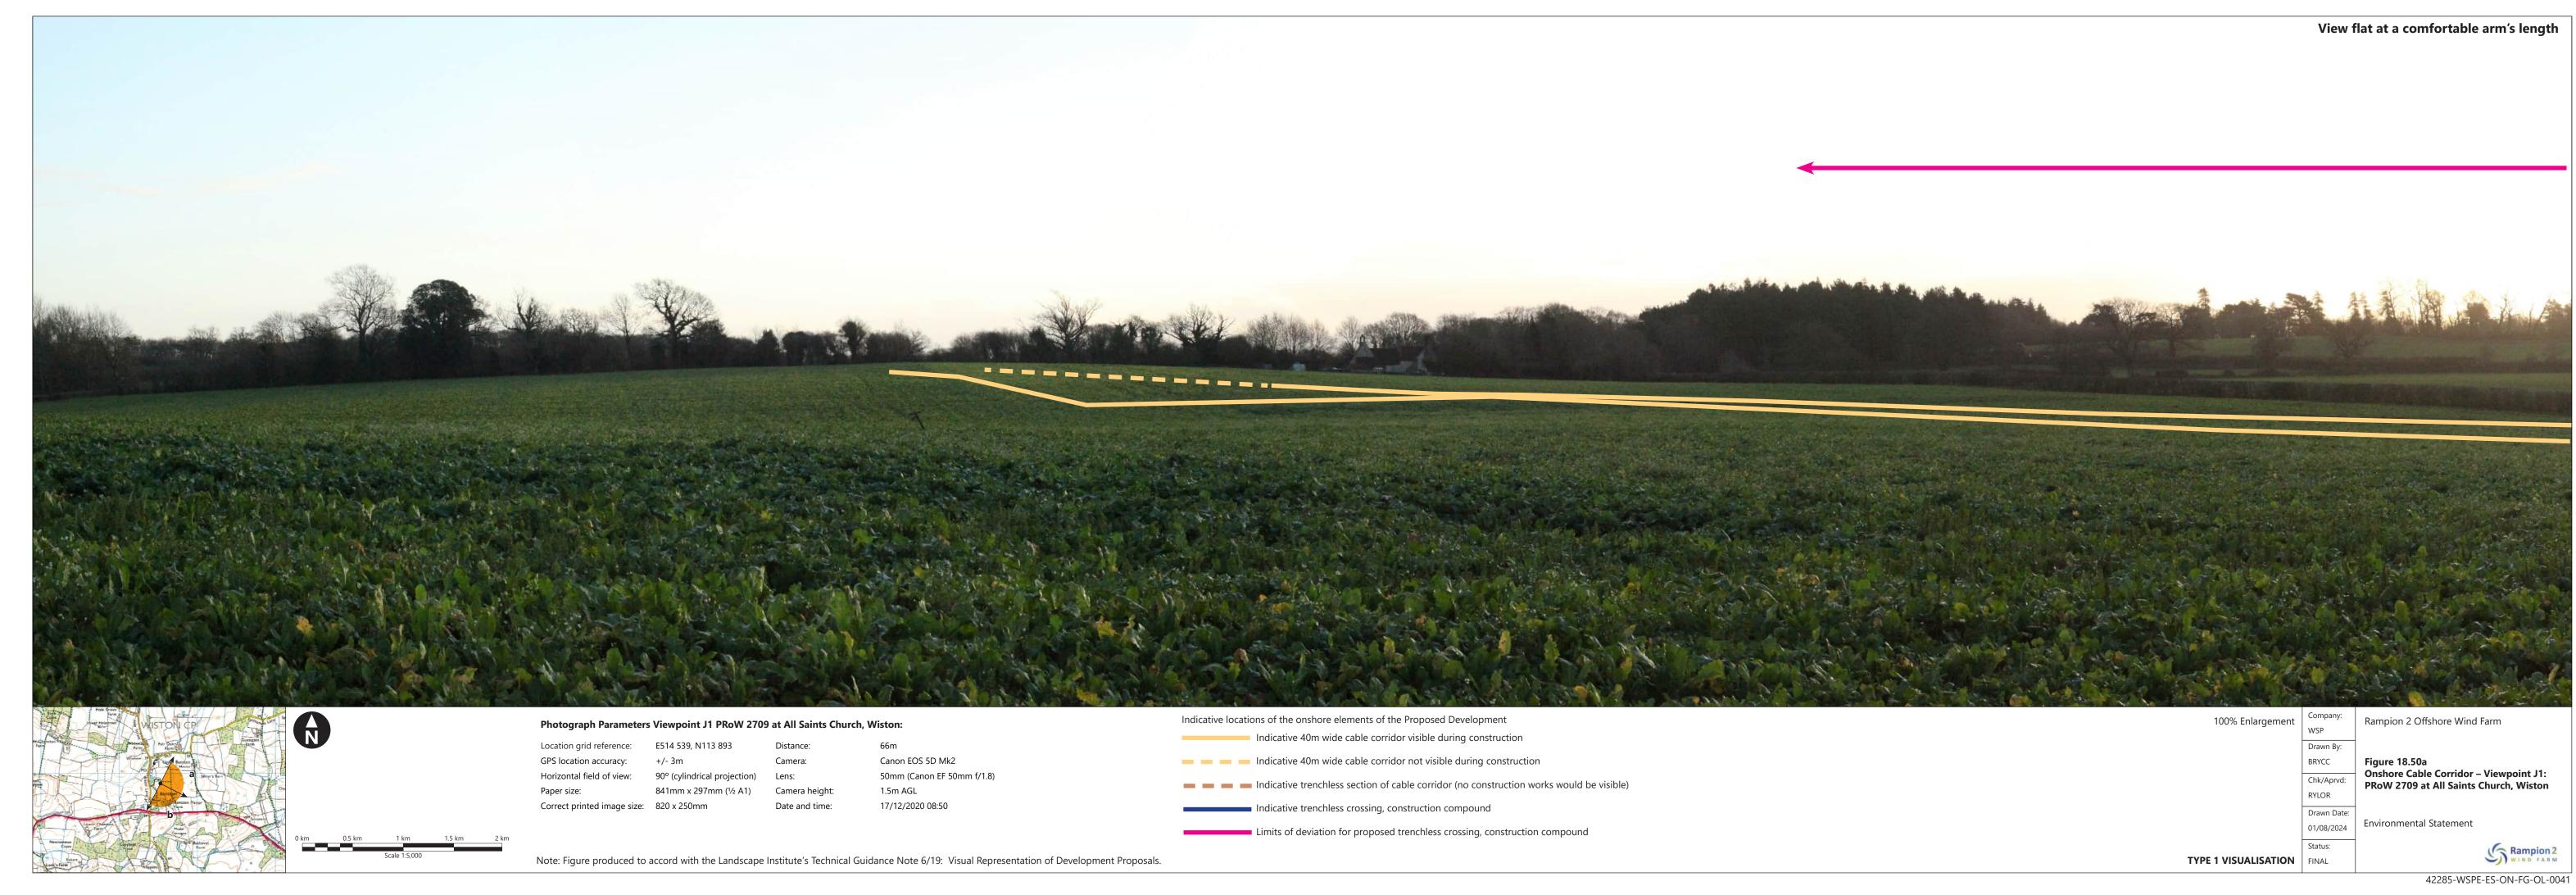

| Figure<br>number       | Figure Title                                                                                 | APFP<br>number | Ecodoc<br>number | Revision | Revision<br>Date | Document<br>Part |
|------------------------|----------------------------------------------------------------------------------------------|----------------|------------------|----------|------------------|------------------|
|                        | Byway at<br>Highden<br>Beeches north<br>of Cobden Farm                                       |                | •                |          |                  |                  |
| Figure<br>18.48a-<br>b | Onshore Cable<br>Corridor –<br>Viewpoint H7h:<br>Barnsfarm Hill,<br>South Downs<br>Way       | 5 (2) (a)      | 004866345-<br>01 | В        | 01/08/2024       | Part 4 of 6      |
| Figure<br>18.49a-<br>c | Onshore Cable<br>Corridor –<br>Viewpoint I:<br>Chanctonbury<br>Ring / Hill                   | 5 (2) (a)      | 004866346-<br>01 | В        | 01/08/2024       | Part 5 of 6      |
| Figure<br>18.50a-<br>b | Onshore Cable<br>Corridor –<br>Viewpoint J1:<br>PRoW 2709 at<br>All Saints<br>Church, Wiston | 5 (2) (a)      | 004866347-<br>01 | В        | 01/08/2024       | Part 5 of 6      |
| Figure<br>18.51a-<br>b | Onshore Cable<br>Corridor –<br>Viewpoint J2:<br>PRoW 2617<br>west of Abbots<br>Farm          | 5 (2) (a)      | 004866348-<br>01 | В        | 01/08/2024       | Part 5 of 6      |
| Figure<br>18.52a-<br>b | Onshore Cable<br>Corridor –<br>Viewpoint J4:<br>A283 at Lower<br>Chancton Farm               | 5 (2) (a)      | 004866349-<br>01 | В        | 01/08/2024       | Part 5 of 6      |
| Figure<br>18.53        | Onshore Cable<br>Corridor –<br>Viewpoint J5:<br>PRoW 2604<br>Upper Chancton<br>Farm          | 5 (2) (a)      | 004866350-<br>01 | Α        | 04/08/2023       | Part 5 of 6      |