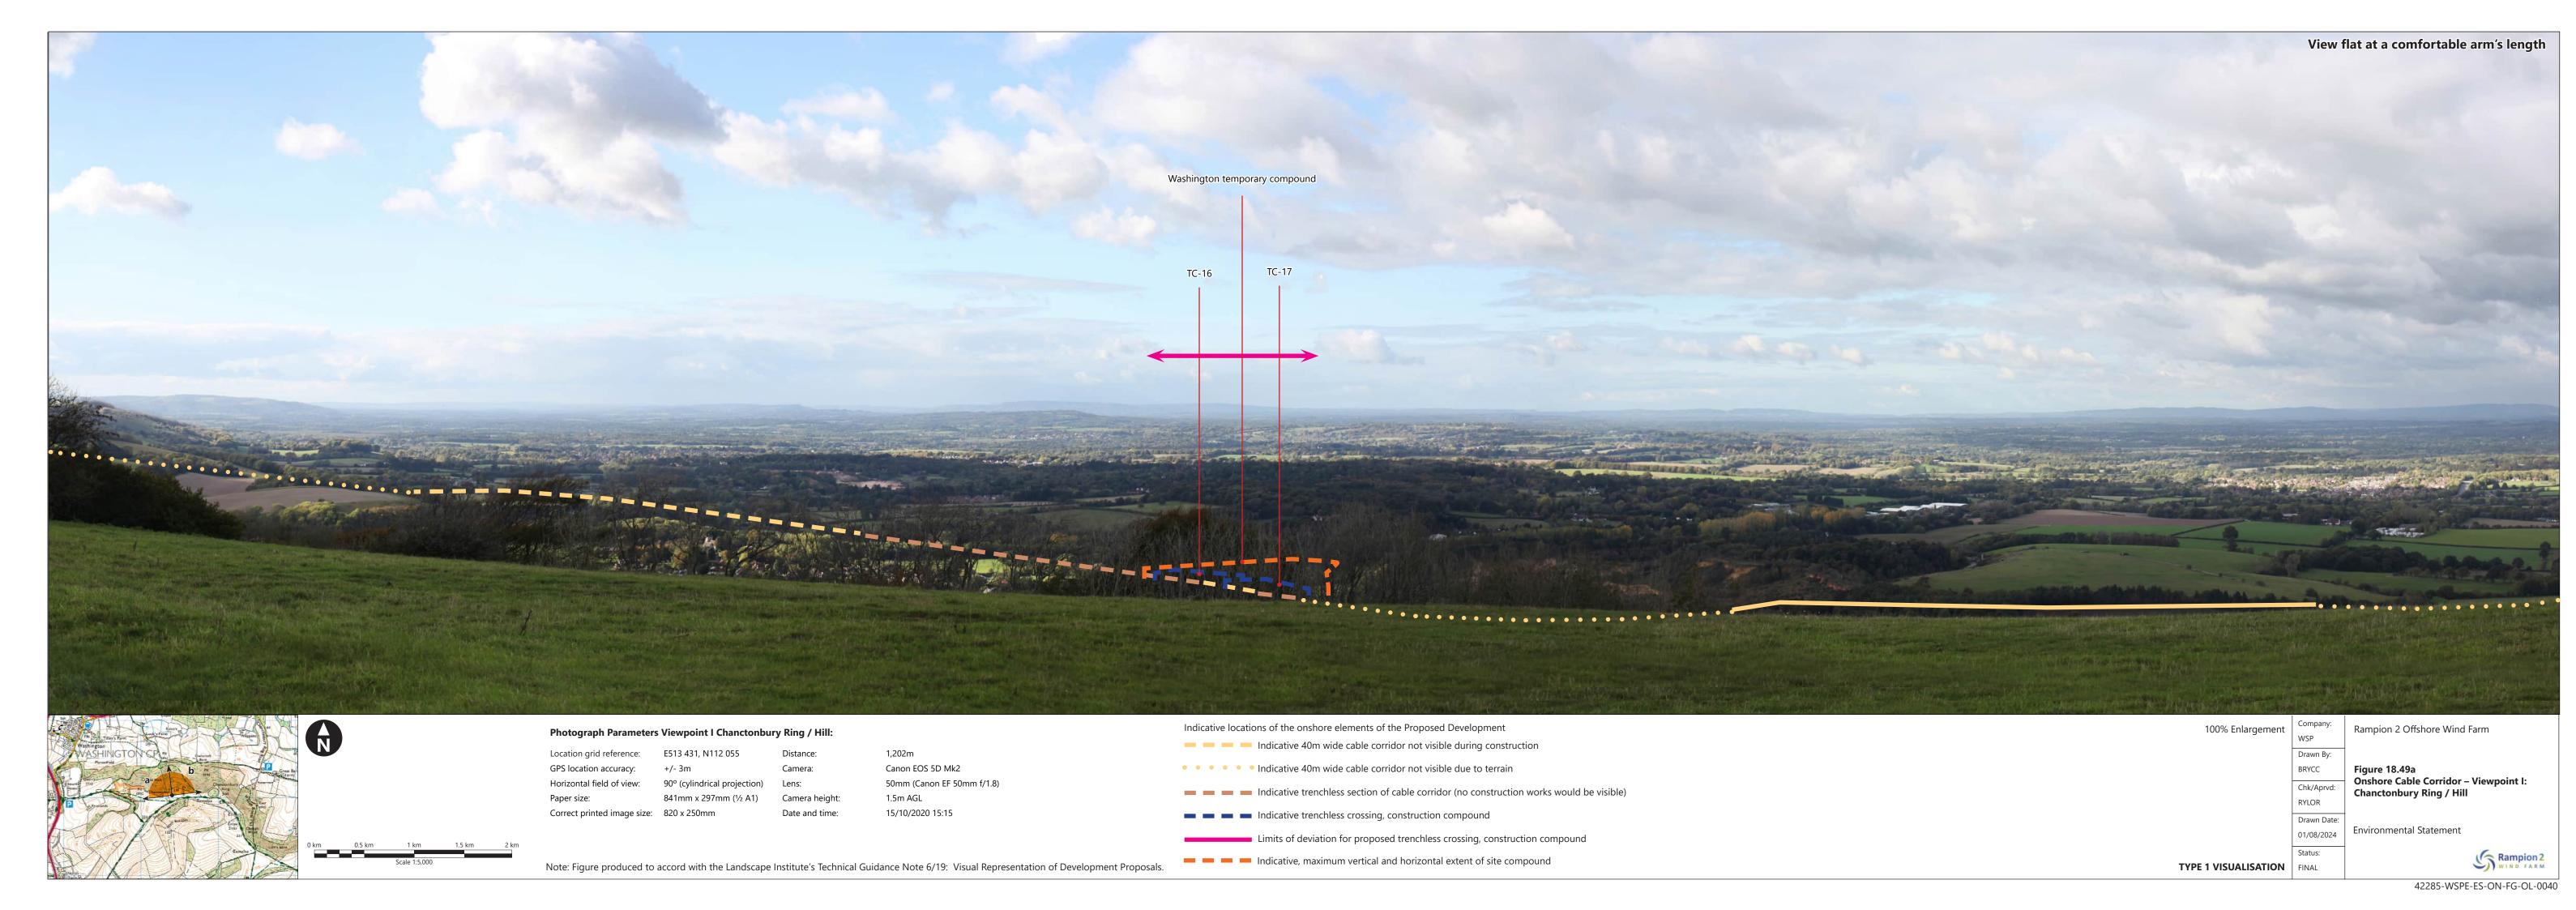

| Figure<br>number       | Figure Title                                                                                 | APFP<br>number | Ecodoc<br>number | Revision | Revision<br>Date | Document<br>Part |
|------------------------|----------------------------------------------------------------------------------------------|----------------|------------------|----------|------------------|------------------|
|                        | Byway at<br>Highden<br>Beeches north<br>of Cobden Farm                                       |                | •                |          |                  |                  |
| Figure<br>18.48a-<br>b | Onshore Cable<br>Corridor –<br>Viewpoint H7h:<br>Barnsfarm Hill,<br>South Downs<br>Way       | 5 (2) (a)      | 004866345-<br>01 | В        | 01/08/2024       | Part 4 of 6      |
| Figure<br>18.49a-<br>c | Onshore Cable<br>Corridor –<br>Viewpoint I:<br>Chanctonbury<br>Ring / Hill                   | 5 (2) (a)      | 004866346-<br>01 | В        | 01/08/2024       | Part 5 of 6      |
| Figure<br>18.50a-<br>b | Onshore Cable<br>Corridor –<br>Viewpoint J1:<br>PRoW 2709 at<br>All Saints<br>Church, Wiston | 5 (2) (a)      | 004866347-<br>01 | В        | 01/08/2024       | Part 5 of 6      |
| Figure<br>18.51a-<br>b | Onshore Cable<br>Corridor –<br>Viewpoint J2:<br>PRoW 2617<br>west of Abbots<br>Farm          | 5 (2) (a)      | 004866348-<br>01 | В        | 01/08/2024       | Part 5 of 6      |
| Figure<br>18.52a-<br>b | Onshore Cable<br>Corridor –<br>Viewpoint J4:<br>A283 at Lower<br>Chancton Farm               | 5 (2) (a)      | 004866349-<br>01 | В        | 01/08/2024       | Part 5 of 6      |
| Figure<br>18.53        | Onshore Cable<br>Corridor –<br>Viewpoint J5:<br>PRoW 2604<br>Upper Chancton<br>Farm          | 5 (2) (a)      | 004866350-<br>01 | Α        | 04/08/2023       | Part 5 of 6      |