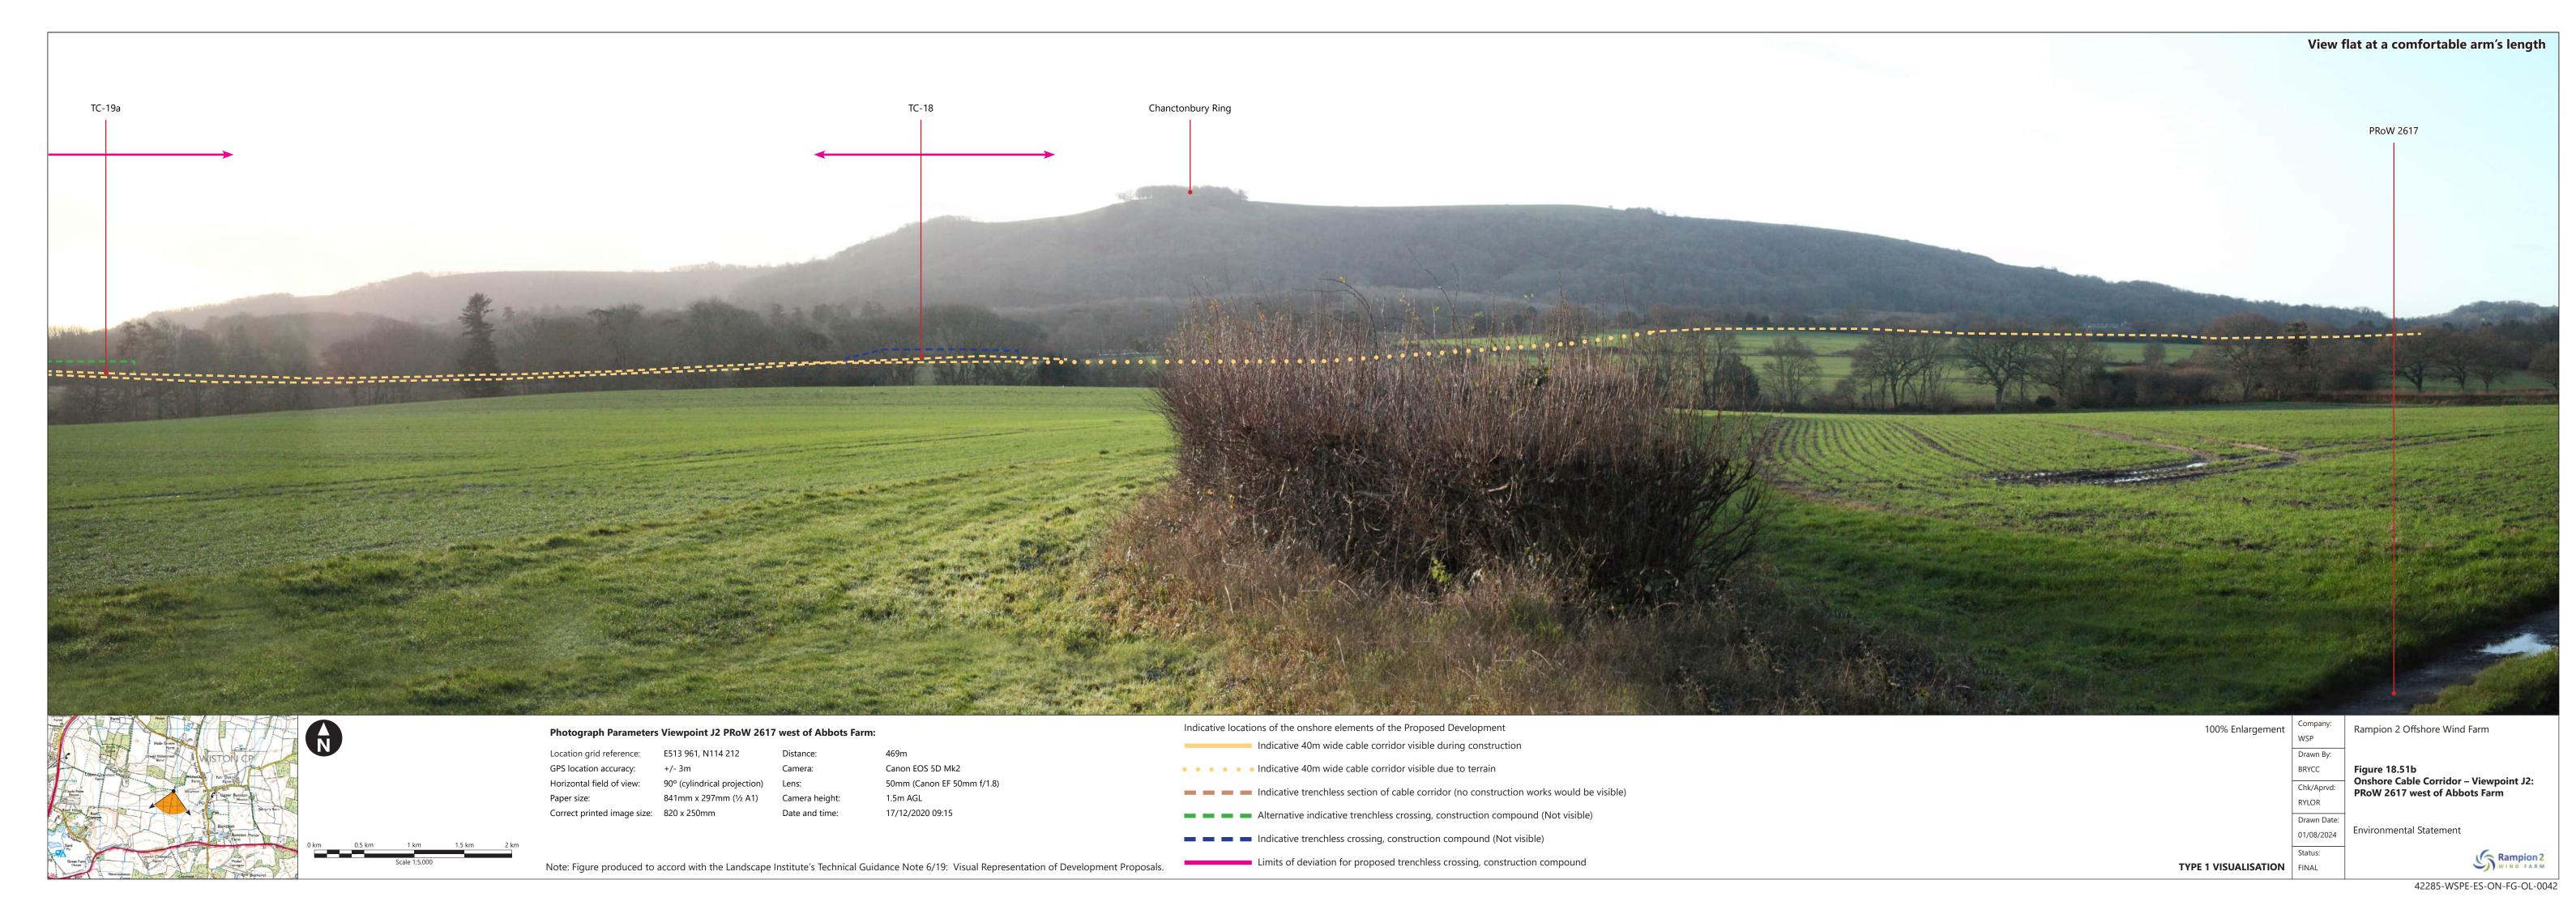

| Figure<br>number       | Figure Title                                                                                 | APFP<br>number | Ecodoc<br>number | Revision | Revision<br>Date | Document<br>Part |
|------------------------|----------------------------------------------------------------------------------------------|----------------|------------------|----------|------------------|------------------|
|                        | Byway at<br>Highden<br>Beeches north<br>of Cobden Farm                                       |                | •                |          |                  |                  |
| Figure<br>18.48a-<br>b | Onshore Cable<br>Corridor –<br>Viewpoint H7h:<br>Barnsfarm Hill,<br>South Downs<br>Way       | 5 (2) (a)      | 004866345-<br>01 | В        | 01/08/2024       | Part 4 of 6      |
| Figure<br>18.49a-<br>c | Onshore Cable<br>Corridor –<br>Viewpoint I:<br>Chanctonbury<br>Ring / Hill                   | 5 (2) (a)      | 004866346-<br>01 | В        | 01/08/2024       | Part 5 of 6      |
| Figure<br>18.50a-<br>b | Onshore Cable<br>Corridor –<br>Viewpoint J1:<br>PRoW 2709 at<br>All Saints<br>Church, Wiston | 5 (2) (a)      | 004866347-<br>01 | В        | 01/08/2024       | Part 5 of 6      |
| Figure<br>18.51a-<br>b | Onshore Cable<br>Corridor –<br>Viewpoint J2:<br>PRoW 2617<br>west of Abbots<br>Farm          | 5 (2) (a)      | 004866348-<br>01 | В        | 01/08/2024       | Part 5 of 6      |
| Figure<br>18.52a-<br>b | Onshore Cable<br>Corridor –<br>Viewpoint J4:<br>A283 at Lower<br>Chancton Farm               | 5 (2) (a)      | 004866349-<br>01 | В        | 01/08/2024       | Part 5 of 6      |
| Figure<br>18.53        | Onshore Cable<br>Corridor –<br>Viewpoint J5:<br>PRoW 2604<br>Upper Chancton<br>Farm          | 5 (2) (a)      | 004866350-<br>01 | Α        | 04/08/2023       | Part 5 of 6      |