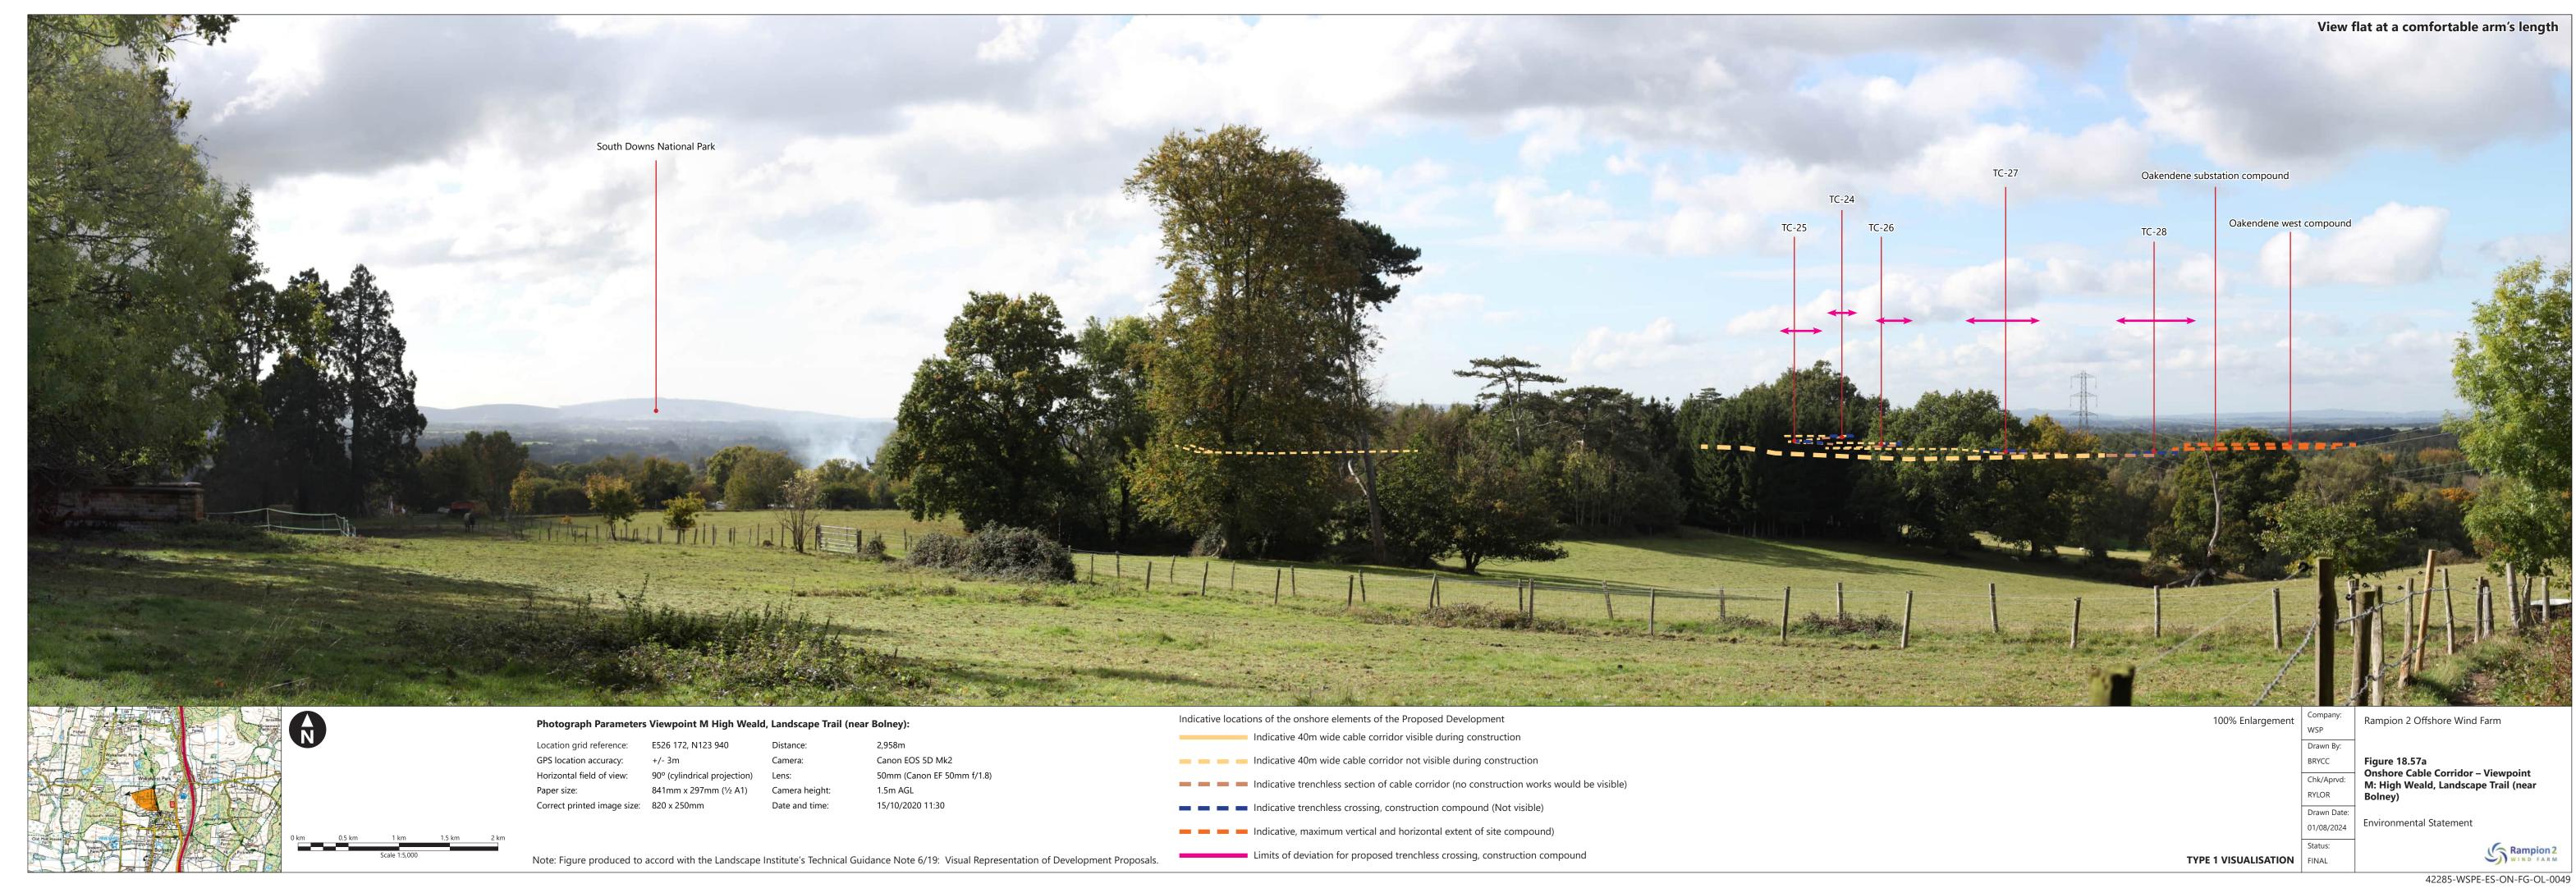

| Figure Title                                                                                            | APFP<br>number                                                                                                                                                                                                                                                                                                                                                                                                                                                                                                                                                                                                                     | Ecodoc<br>number                                                                                                                                                                                                                                                                                                                                                                                                                                                                                                                                                                                                                                                                                                                              | Revision                                                                                                                                                                                                                                                                                                                                                                                                                                                                                                                                                                                                                                                                                                                                                                                                                                                                                                     | Revision<br>Date                                                                                                                                                                                                                                                                                                                                                                                                                                                                                                                                                                                                                                                                                                                                                                                                                                                                                                                                                                                                                                                                                      | Document<br>Part                                                                                                                                                                                                                                                                                                                                                                                                                                                                                                                                                                                                                                                                                                                                                                                                                                                                                                                                                          |
|---------------------------------------------------------------------------------------------------------|------------------------------------------------------------------------------------------------------------------------------------------------------------------------------------------------------------------------------------------------------------------------------------------------------------------------------------------------------------------------------------------------------------------------------------------------------------------------------------------------------------------------------------------------------------------------------------------------------------------------------------|-----------------------------------------------------------------------------------------------------------------------------------------------------------------------------------------------------------------------------------------------------------------------------------------------------------------------------------------------------------------------------------------------------------------------------------------------------------------------------------------------------------------------------------------------------------------------------------------------------------------------------------------------------------------------------------------------------------------------------------------------|--------------------------------------------------------------------------------------------------------------------------------------------------------------------------------------------------------------------------------------------------------------------------------------------------------------------------------------------------------------------------------------------------------------------------------------------------------------------------------------------------------------------------------------------------------------------------------------------------------------------------------------------------------------------------------------------------------------------------------------------------------------------------------------------------------------------------------------------------------------------------------------------------------------|-------------------------------------------------------------------------------------------------------------------------------------------------------------------------------------------------------------------------------------------------------------------------------------------------------------------------------------------------------------------------------------------------------------------------------------------------------------------------------------------------------------------------------------------------------------------------------------------------------------------------------------------------------------------------------------------------------------------------------------------------------------------------------------------------------------------------------------------------------------------------------------------------------------------------------------------------------------------------------------------------------------------------------------------------------------------------------------------------------|---------------------------------------------------------------------------------------------------------------------------------------------------------------------------------------------------------------------------------------------------------------------------------------------------------------------------------------------------------------------------------------------------------------------------------------------------------------------------------------------------------------------------------------------------------------------------------------------------------------------------------------------------------------------------------------------------------------------------------------------------------------------------------------------------------------------------------------------------------------------------------------------------------------------------------------------------------------------------|
| Onshore Cable<br>Corridor –<br>Viewpoint K:<br>PRoW 2519 at<br>Ashurst                                  | 5 (2) (a)                                                                                                                                                                                                                                                                                                                                                                                                                                                                                                                                                                                                                          | 004866351-<br>01                                                                                                                                                                                                                                                                                                                                                                                                                                                                                                                                                                                                                                                                                                                              | В                                                                                                                                                                                                                                                                                                                                                                                                                                                                                                                                                                                                                                                                                                                                                                                                                                                                                                            | 01/08/2024                                                                                                                                                                                                                                                                                                                                                                                                                                                                                                                                                                                                                                                                                                                                                                                                                                                                                                                                                                                                                                                                                            | Part 5 of 6                                                                                                                                                                                                                                                                                                                                                                                                                                                                                                                                                                                                                                                                                                                                                                                                                                                                                                                                                               |
| Onshore Cable<br>Corridor –<br>Viewpoint K1:<br>PRoW 2594<br>near College<br>Wood                       | 5 (2) (a)                                                                                                                                                                                                                                                                                                                                                                                                                                                                                                                                                                                                                          | 004866352-<br>01                                                                                                                                                                                                                                                                                                                                                                                                                                                                                                                                                                                                                                                                                                                              | В                                                                                                                                                                                                                                                                                                                                                                                                                                                                                                                                                                                                                                                                                                                                                                                                                                                                                                            | 01/08/2024                                                                                                                                                                                                                                                                                                                                                                                                                                                                                                                                                                                                                                                                                                                                                                                                                                                                                                                                                                                                                                                                                            | Part 5 of 6                                                                                                                                                                                                                                                                                                                                                                                                                                                                                                                                                                                                                                                                                                                                                                                                                                                                                                                                                               |
| Onshore Cable<br>Corridor –<br>Viewpoint L:<br>Downs Link<br>between<br>Henfield and<br>Partridge Green | 5 (2) (a)                                                                                                                                                                                                                                                                                                                                                                                                                                                                                                                                                                                                                          | 004866353-<br>01                                                                                                                                                                                                                                                                                                                                                                                                                                                                                                                                                                                                                                                                                                                              | A                                                                                                                                                                                                                                                                                                                                                                                                                                                                                                                                                                                                                                                                                                                                                                                                                                                                                                            | 04/08/2023                                                                                                                                                                                                                                                                                                                                                                                                                                                                                                                                                                                                                                                                                                                                                                                                                                                                                                                                                                                                                                                                                            | Part 5 of 6                                                                                                                                                                                                                                                                                                                                                                                                                                                                                                                                                                                                                                                                                                                                                                                                                                                                                                                                                               |
| Onshore Cable<br>Corridor –<br>Viewpoint M:<br>High Weald,<br>Landscape Trail<br>(near Bolney)          | 5 (2) (a)                                                                                                                                                                                                                                                                                                                                                                                                                                                                                                                                                                                                                          | 004866354-<br>01                                                                                                                                                                                                                                                                                                                                                                                                                                                                                                                                                                                                                                                                                                                              | В                                                                                                                                                                                                                                                                                                                                                                                                                                                                                                                                                                                                                                                                                                                                                                                                                                                                                                            | 01/08/2024                                                                                                                                                                                                                                                                                                                                                                                                                                                                                                                                                                                                                                                                                                                                                                                                                                                                                                                                                                                                                                                                                            | Part 5 of 6                                                                                                                                                                                                                                                                                                                                                                                                                                                                                                                                                                                                                                                                                                                                                                                                                                                                                                                                                               |
| Onshore Cable<br>Corridor –<br>Viewpoint N:<br>Devil's Dyke                                             | 5 (2) (a)                                                                                                                                                                                                                                                                                                                                                                                                                                                                                                                                                                                                                          | 004866355-<br>01                                                                                                                                                                                                                                                                                                                                                                                                                                                                                                                                                                                                                                                                                                                              | В                                                                                                                                                                                                                                                                                                                                                                                                                                                                                                                                                                                                                                                                                                                                                                                                                                                                                                            | 01/08/2024                                                                                                                                                                                                                                                                                                                                                                                                                                                                                                                                                                                                                                                                                                                                                                                                                                                                                                                                                                                                                                                                                            | Part 5 of 6                                                                                                                                                                                                                                                                                                                                                                                                                                                                                                                                                                                                                                                                                                                                                                                                                                                                                                                                                               |
| Onshore Cable<br>Corridor –<br>Viewpoint O:<br>Cissbury Ring                                            | 5 (2) (a)                                                                                                                                                                                                                                                                                                                                                                                                                                                                                                                                                                                                                          | 004866356-<br>01                                                                                                                                                                                                                                                                                                                                                                                                                                                                                                                                                                                                                                                                                                                              | В                                                                                                                                                                                                                                                                                                                                                                                                                                                                                                                                                                                                                                                                                                                                                                                                                                                                                                            | 01/08/2024                                                                                                                                                                                                                                                                                                                                                                                                                                                                                                                                                                                                                                                                                                                                                                                                                                                                                                                                                                                                                                                                                            | Part 5 of 6                                                                                                                                                                                                                                                                                                                                                                                                                                                                                                                                                                                                                                                                                                                                                                                                                                                                                                                                                               |
| Onshore Cable<br>Corridor -<br>Viewpoint Q:<br>Ferry Road,<br>Sustrans Cycle<br>Route 2                 | 5 (2) (a)                                                                                                                                                                                                                                                                                                                                                                                                                                                                                                                                                                                                                          | 004866357-<br>01                                                                                                                                                                                                                                                                                                                                                                                                                                                                                                                                                                                                                                                                                                                              | A                                                                                                                                                                                                                                                                                                                                                                                                                                                                                                                                                                                                                                                                                                                                                                                                                                                                                                            | 04/08/2023                                                                                                                                                                                                                                                                                                                                                                                                                                                                                                                                                                                                                                                                                                                                                                                                                                                                                                                                                                                                                                                                                            | Part 5 of 6                                                                                                                                                                                                                                                                                                                                                                                                                                                                                                                                                                                                                                                                                                                                                                                                                                                                                                                                                               |
|                                                                                                         | Onshore Cable Corridor — Viewpoint K: PRoW 2519 at Ashurst  Onshore Cable Corridor — Viewpoint K1: PRoW 2594 near College Wood  Onshore Cable Corridor — Viewpoint L: Downs Link between Henfield and Partridge Green  Onshore Cable Corridor — Viewpoint M: High Weald, Landscape Trail (near Bolney)  Onshore Cable Corridor — Viewpoint N: Devil's Dyke  Onshore Cable Corridor — Viewpoint N: Devil's Dyke  Onshore Cable Corridor — Viewpoint O: Cissbury Ring  Onshore Cable Corridor — Viewpoint O: Cissbury Ring  Onshore Cable Corridor — Viewpoint O: Cissbury Ring  Onshore Cable Corridor — Viewpoint O: Cissbury Ring | Onshore Cable Corridor — Viewpoint K: PRoW 2519 at Ashurst  Onshore Cable Corridor — Viewpoint K1: PRoW 2594 near College Wood  Onshore Cable Corridor — Viewpoint L: Downs Link between Henfield and Partridge Green  Onshore Cable Corridor — Viewpoint M: High Weald, Landscape Trail (near Bolney)  Onshore Cable Corridor — Viewpoint N: Devil's Dyke  Onshore Cable Corridor — Viewpoint O: Cissbury Ring  Onshore Cable Corridor — Viewpoint O: Cissbury Ring | Onshore Cable Corridor – Viewpoint K: PRoW 2519 at Ashurst  Onshore Cable Corridor – Viewpoint K1: PRoW 2594 near College Wood  Onshore Cable Corridor – Viewpoint L: Downs Link between Henfield and Partridge Green  Onshore Cable Corridor – Viewpoint M: High Weald, Landscape Trail (near Bolney)  Onshore Cable Corridor – Viewpoint N: Devil's Dyke  Onshore Cable Corridor – Viewpoint O: Cissbury Ring  Onshore Cable Corridor – Viewpoint O: Cissbury Ring | Onshore Cable Corridor – Viewpoint K: PRoW 2519 at Ashurst  Onshore Cable Corridor – Viewpoint K1: PRoW 2594 near College Wood  Onshore Cable Corridor – Viewpoint L: Downs Link between Henfield and Partridge Green  Onshore Cable Corridor – Viewpoint M: High Weald, Landscape Trail (near Bolney)  Onshore Cable Corridor – Viewpoint N: Devil's Dyke  Onshore Cable Corridor – Viewpoint M: High Weald, Landscape Trail (near Bolney)  Onshore Cable Corridor – Viewpoint N: Devil's Dyke  Onshore Cable Corridor – Viewpoint N: Devil's Dyke  Onshore Cable Corridor – Viewpoint O: Cissbury Ring  Onshore Cable Corridor – Viewpoint O: Cissbury Ring | Number         number         Date           Onshore Cable Corridor – Viewpoint K: PROW 2519 at Ashurst         5 (2) (a) 004866351- 01         B 01/08/2024           Onshore Cable Corridor – Viewpoint K1: PROW 2594 near College Wood         5 (2) (a) 01         004866352- 01         B 01/08/2024           Onshore Cable Corridor – Viewpoint L: Downs Link between Henfield and Partridge Green         5 (2) (a) 004866353- 01         A 04/08/2023           Onshore Cable Corridor – Viewpoint M: High Weald, Landscape Trail (near Bolney)         5 (2) (a) 004866355- 01         B 01/08/2024           Onshore Cable Corridor – Viewpoint N: Devil's Dyke         5 (2) (a) 004866356- 01         D 01/08/2024           Onshore Cable Corridor – Viewpoint O: Cissbury Ring         5 (2) (a) 004866357- A 01         A 04/08/2023           Onshore Cable Corridor - Viewpoint O: Cissbury Ring         5 (2) (a) 004866357- A 01         A 04/08/2023 |