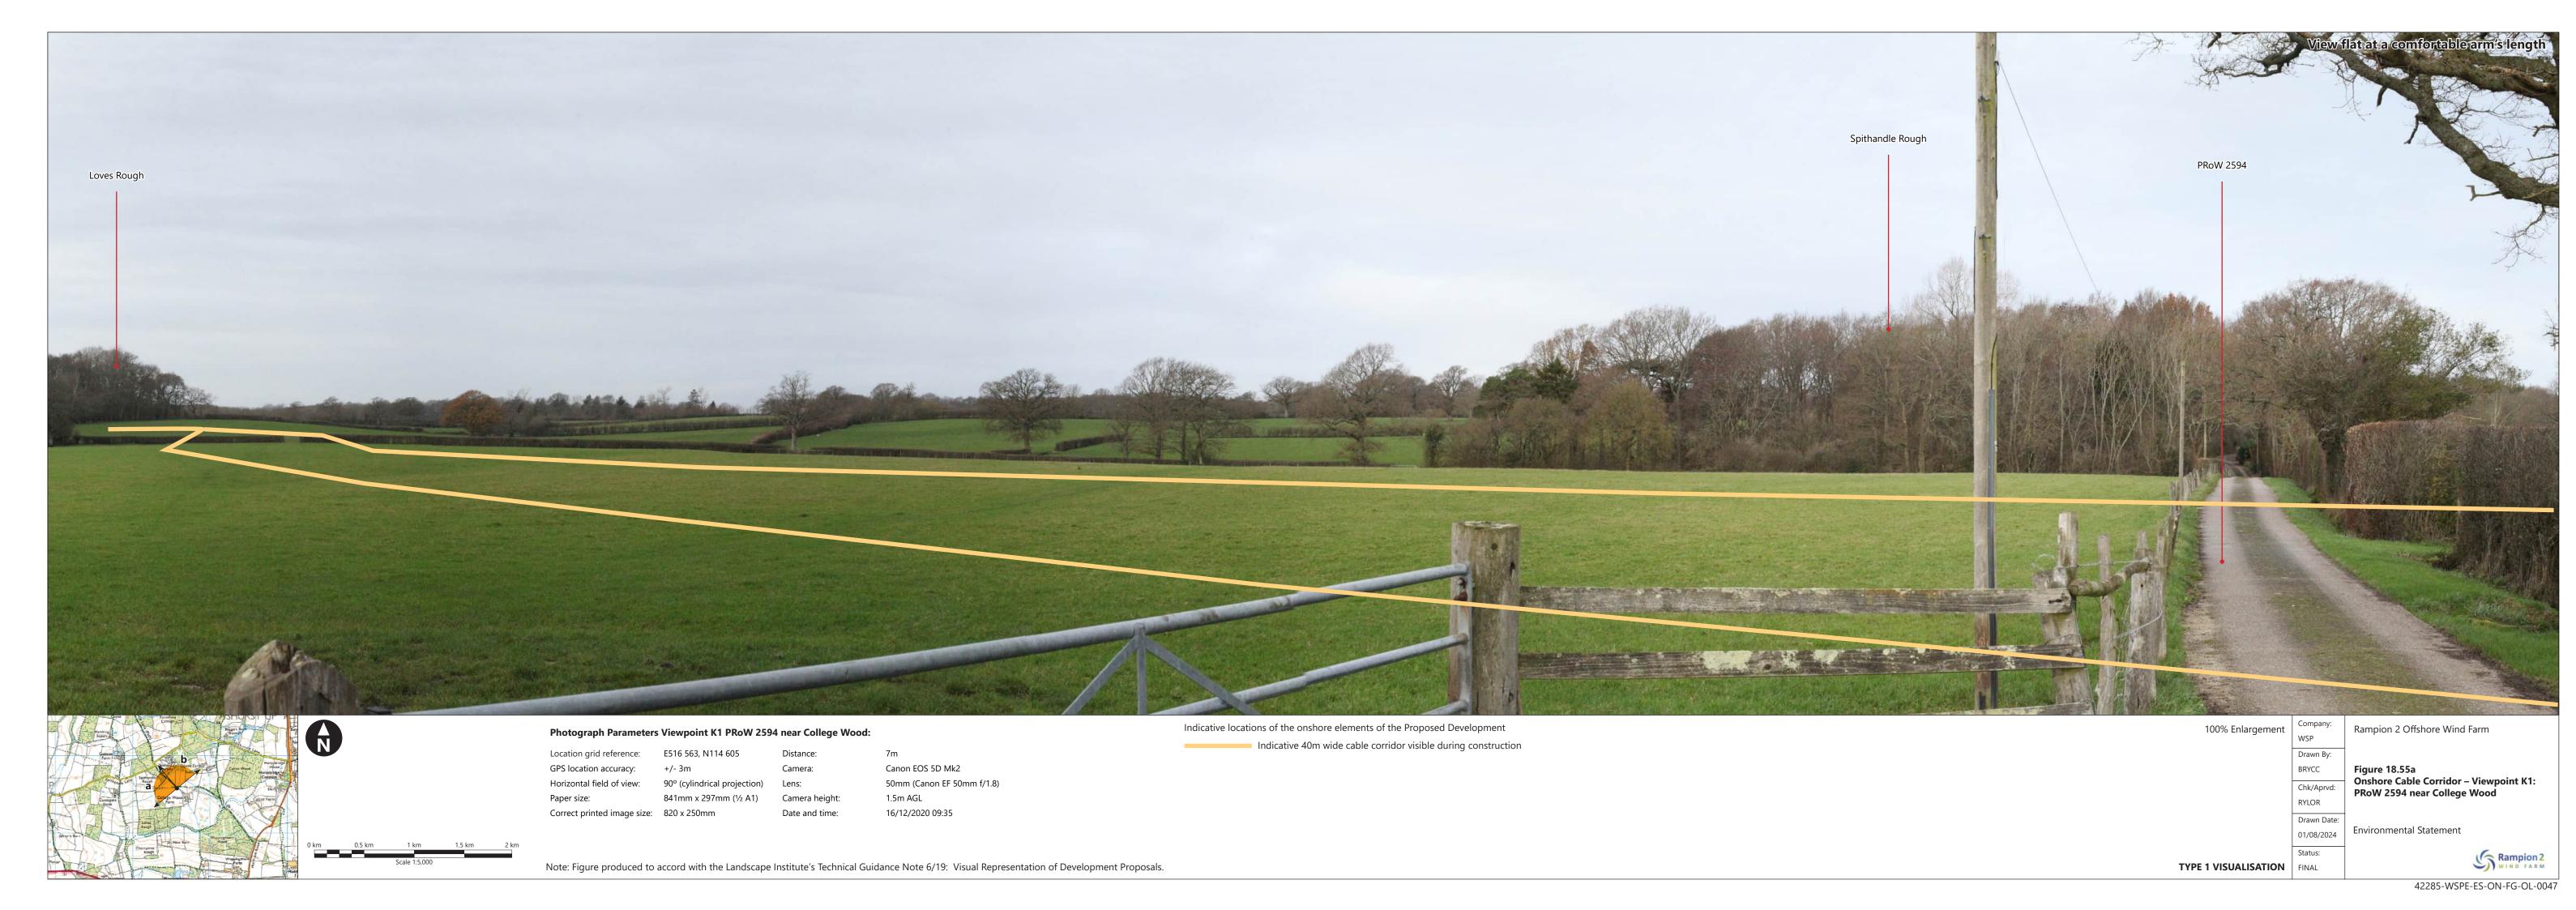

| Figure Title                                                                                            | APFP<br>number                                                                                                                                                                                                                                                                                                                                                                                                                                                                                                                                                                                                                     | Ecodoc<br>number                                                                                                                                                                                                                                                                                                                                                                                                                                                                                                                                                                                                                                                                                                                              | Revision                                                                                                                                                                                                                                                                                                                                                                                                                                                                                                                                                                                                                                                                                                                                                                                                                                                                                                     | Revision<br>Date                                                                                                                                                                                                                                                                                                                                                                                                                                                                                                                                                                                                                                                                                                                                                                                                                                                                                                                                                                                                                                                                                      | Document<br>Part                                                                                                                                                                                                                                                                                                                                                                                                                                                                                                                                                                                                                                                                                                                                                                                                                                                                                                                                                          |
|---------------------------------------------------------------------------------------------------------|------------------------------------------------------------------------------------------------------------------------------------------------------------------------------------------------------------------------------------------------------------------------------------------------------------------------------------------------------------------------------------------------------------------------------------------------------------------------------------------------------------------------------------------------------------------------------------------------------------------------------------|-----------------------------------------------------------------------------------------------------------------------------------------------------------------------------------------------------------------------------------------------------------------------------------------------------------------------------------------------------------------------------------------------------------------------------------------------------------------------------------------------------------------------------------------------------------------------------------------------------------------------------------------------------------------------------------------------------------------------------------------------|--------------------------------------------------------------------------------------------------------------------------------------------------------------------------------------------------------------------------------------------------------------------------------------------------------------------------------------------------------------------------------------------------------------------------------------------------------------------------------------------------------------------------------------------------------------------------------------------------------------------------------------------------------------------------------------------------------------------------------------------------------------------------------------------------------------------------------------------------------------------------------------------------------------|-------------------------------------------------------------------------------------------------------------------------------------------------------------------------------------------------------------------------------------------------------------------------------------------------------------------------------------------------------------------------------------------------------------------------------------------------------------------------------------------------------------------------------------------------------------------------------------------------------------------------------------------------------------------------------------------------------------------------------------------------------------------------------------------------------------------------------------------------------------------------------------------------------------------------------------------------------------------------------------------------------------------------------------------------------------------------------------------------------|---------------------------------------------------------------------------------------------------------------------------------------------------------------------------------------------------------------------------------------------------------------------------------------------------------------------------------------------------------------------------------------------------------------------------------------------------------------------------------------------------------------------------------------------------------------------------------------------------------------------------------------------------------------------------------------------------------------------------------------------------------------------------------------------------------------------------------------------------------------------------------------------------------------------------------------------------------------------------|
| Onshore Cable<br>Corridor –<br>Viewpoint K:<br>PRoW 2519 at<br>Ashurst                                  | 5 (2) (a)                                                                                                                                                                                                                                                                                                                                                                                                                                                                                                                                                                                                                          | 004866351-<br>01                                                                                                                                                                                                                                                                                                                                                                                                                                                                                                                                                                                                                                                                                                                              | В                                                                                                                                                                                                                                                                                                                                                                                                                                                                                                                                                                                                                                                                                                                                                                                                                                                                                                            | 01/08/2024                                                                                                                                                                                                                                                                                                                                                                                                                                                                                                                                                                                                                                                                                                                                                                                                                                                                                                                                                                                                                                                                                            | Part 5 of 6                                                                                                                                                                                                                                                                                                                                                                                                                                                                                                                                                                                                                                                                                                                                                                                                                                                                                                                                                               |
| Onshore Cable<br>Corridor –<br>Viewpoint K1:<br>PRoW 2594<br>near College<br>Wood                       | 5 (2) (a)                                                                                                                                                                                                                                                                                                                                                                                                                                                                                                                                                                                                                          | 004866352-<br>01                                                                                                                                                                                                                                                                                                                                                                                                                                                                                                                                                                                                                                                                                                                              | В                                                                                                                                                                                                                                                                                                                                                                                                                                                                                                                                                                                                                                                                                                                                                                                                                                                                                                            | 01/08/2024                                                                                                                                                                                                                                                                                                                                                                                                                                                                                                                                                                                                                                                                                                                                                                                                                                                                                                                                                                                                                                                                                            | Part 5 of 6                                                                                                                                                                                                                                                                                                                                                                                                                                                                                                                                                                                                                                                                                                                                                                                                                                                                                                                                                               |
| Onshore Cable<br>Corridor –<br>Viewpoint L:<br>Downs Link<br>between<br>Henfield and<br>Partridge Green | 5 (2) (a)                                                                                                                                                                                                                                                                                                                                                                                                                                                                                                                                                                                                                          | 004866353-<br>01                                                                                                                                                                                                                                                                                                                                                                                                                                                                                                                                                                                                                                                                                                                              | A                                                                                                                                                                                                                                                                                                                                                                                                                                                                                                                                                                                                                                                                                                                                                                                                                                                                                                            | 04/08/2023                                                                                                                                                                                                                                                                                                                                                                                                                                                                                                                                                                                                                                                                                                                                                                                                                                                                                                                                                                                                                                                                                            | Part 5 of 6                                                                                                                                                                                                                                                                                                                                                                                                                                                                                                                                                                                                                                                                                                                                                                                                                                                                                                                                                               |
| Onshore Cable<br>Corridor –<br>Viewpoint M:<br>High Weald,<br>Landscape Trail<br>(near Bolney)          | 5 (2) (a)                                                                                                                                                                                                                                                                                                                                                                                                                                                                                                                                                                                                                          | 004866354-<br>01                                                                                                                                                                                                                                                                                                                                                                                                                                                                                                                                                                                                                                                                                                                              | В                                                                                                                                                                                                                                                                                                                                                                                                                                                                                                                                                                                                                                                                                                                                                                                                                                                                                                            | 01/08/2024                                                                                                                                                                                                                                                                                                                                                                                                                                                                                                                                                                                                                                                                                                                                                                                                                                                                                                                                                                                                                                                                                            | Part 5 of 6                                                                                                                                                                                                                                                                                                                                                                                                                                                                                                                                                                                                                                                                                                                                                                                                                                                                                                                                                               |
| Onshore Cable<br>Corridor –<br>Viewpoint N:<br>Devil's Dyke                                             | 5 (2) (a)                                                                                                                                                                                                                                                                                                                                                                                                                                                                                                                                                                                                                          | 004866355-<br>01                                                                                                                                                                                                                                                                                                                                                                                                                                                                                                                                                                                                                                                                                                                              | В                                                                                                                                                                                                                                                                                                                                                                                                                                                                                                                                                                                                                                                                                                                                                                                                                                                                                                            | 01/08/2024                                                                                                                                                                                                                                                                                                                                                                                                                                                                                                                                                                                                                                                                                                                                                                                                                                                                                                                                                                                                                                                                                            | Part 5 of 6                                                                                                                                                                                                                                                                                                                                                                                                                                                                                                                                                                                                                                                                                                                                                                                                                                                                                                                                                               |
| Onshore Cable<br>Corridor –<br>Viewpoint O:<br>Cissbury Ring                                            | 5 (2) (a)                                                                                                                                                                                                                                                                                                                                                                                                                                                                                                                                                                                                                          | 004866356-<br>01                                                                                                                                                                                                                                                                                                                                                                                                                                                                                                                                                                                                                                                                                                                              | В                                                                                                                                                                                                                                                                                                                                                                                                                                                                                                                                                                                                                                                                                                                                                                                                                                                                                                            | 01/08/2024                                                                                                                                                                                                                                                                                                                                                                                                                                                                                                                                                                                                                                                                                                                                                                                                                                                                                                                                                                                                                                                                                            | Part 5 of 6                                                                                                                                                                                                                                                                                                                                                                                                                                                                                                                                                                                                                                                                                                                                                                                                                                                                                                                                                               |
| Onshore Cable<br>Corridor -<br>Viewpoint Q:<br>Ferry Road,<br>Sustrans Cycle<br>Route 2                 | 5 (2) (a)                                                                                                                                                                                                                                                                                                                                                                                                                                                                                                                                                                                                                          | 004866357-<br>01                                                                                                                                                                                                                                                                                                                                                                                                                                                                                                                                                                                                                                                                                                                              | A                                                                                                                                                                                                                                                                                                                                                                                                                                                                                                                                                                                                                                                                                                                                                                                                                                                                                                            | 04/08/2023                                                                                                                                                                                                                                                                                                                                                                                                                                                                                                                                                                                                                                                                                                                                                                                                                                                                                                                                                                                                                                                                                            | Part 5 of 6                                                                                                                                                                                                                                                                                                                                                                                                                                                                                                                                                                                                                                                                                                                                                                                                                                                                                                                                                               |
|                                                                                                         | Onshore Cable Corridor — Viewpoint K: PRoW 2519 at Ashurst  Onshore Cable Corridor — Viewpoint K1: PRoW 2594 near College Wood  Onshore Cable Corridor — Viewpoint L: Downs Link between Henfield and Partridge Green  Onshore Cable Corridor — Viewpoint M: High Weald, Landscape Trail (near Bolney)  Onshore Cable Corridor — Viewpoint N: Devil's Dyke  Onshore Cable Corridor — Viewpoint N: Devil's Dyke  Onshore Cable Corridor — Viewpoint O: Cissbury Ring  Onshore Cable Corridor — Viewpoint O: Cissbury Ring  Onshore Cable Corridor — Viewpoint O: Cissbury Ring  Onshore Cable Corridor — Viewpoint O: Cissbury Ring | Onshore Cable Corridor — Viewpoint K: PRoW 2519 at Ashurst  Onshore Cable Corridor — Viewpoint K1: PRoW 2594 near College Wood  Onshore Cable Corridor — Viewpoint L: Downs Link between Henfield and Partridge Green  Onshore Cable Corridor — Viewpoint M: High Weald, Landscape Trail (near Bolney)  Onshore Cable Corridor — Viewpoint N: Devil's Dyke  Onshore Cable Corridor — Viewpoint O: Cissbury Ring  Onshore Cable Corridor — Viewpoint O: Cissbury Ring | Onshore Cable Corridor – Viewpoint K: PRoW 2519 at Ashurst  Onshore Cable Corridor – Viewpoint K1: PRoW 2594 near College Wood  Onshore Cable Corridor – Viewpoint L: Downs Link between Henfield and Partridge Green  Onshore Cable Corridor – Viewpoint M: High Weald, Landscape Trail (near Bolney)  Onshore Cable Corridor – Viewpoint N: Devil's Dyke  Onshore Cable Corridor – Viewpoint O: Cissbury Ring  Onshore Cable Corridor – Viewpoint O: Cissbury Ring | Onshore Cable Corridor – Viewpoint K: PRoW 2519 at Ashurst  Onshore Cable Corridor – Viewpoint K1: PRoW 2594 near College Wood  Onshore Cable Corridor – Viewpoint L: Downs Link between Henfield and Partridge Green  Onshore Cable Corridor – Viewpoint M: High Weald, Landscape Trail (near Bolney)  Onshore Cable Corridor – Viewpoint N: Devil's Dyke  Onshore Cable Corridor – Viewpoint M: High Weald, Landscape Trail (near Bolney)  Onshore Cable Corridor – Viewpoint N: Devil's Dyke  Onshore Cable Corridor – Viewpoint N: Devil's Dyke  Onshore Cable Corridor – Viewpoint O: Cissbury Ring  Onshore Cable Corridor – Viewpoint O: Cissbury Ring | Number         number         Date           Onshore Cable Corridor – Viewpoint K: PROW 2519 at Ashurst         5 (2) (a) 004866351- 01         B 01/08/2024           Onshore Cable Corridor – Viewpoint K1: PROW 2594 near College Wood         5 (2) (a) 01         004866352- 01         B 01/08/2024           Onshore Cable Corridor – Viewpoint L: Downs Link between Henfield and Partridge Green         5 (2) (a) 004866353- 01         A 04/08/2023           Onshore Cable Corridor – Viewpoint M: High Weald, Landscape Trail (near Bolney)         5 (2) (a) 004866355- 01         B 01/08/2024           Onshore Cable Corridor – Viewpoint N: Devil's Dyke         5 (2) (a) 004866356- 01         D 01/08/2024           Onshore Cable Corridor – Viewpoint O: Cissbury Ring         5 (2) (a) 004866357- A 01         A 04/08/2023           Onshore Cable Corridor - Viewpoint O: Cissbury Ring         5 (2) (a) 004866357- A 01         A 04/08/2023 |