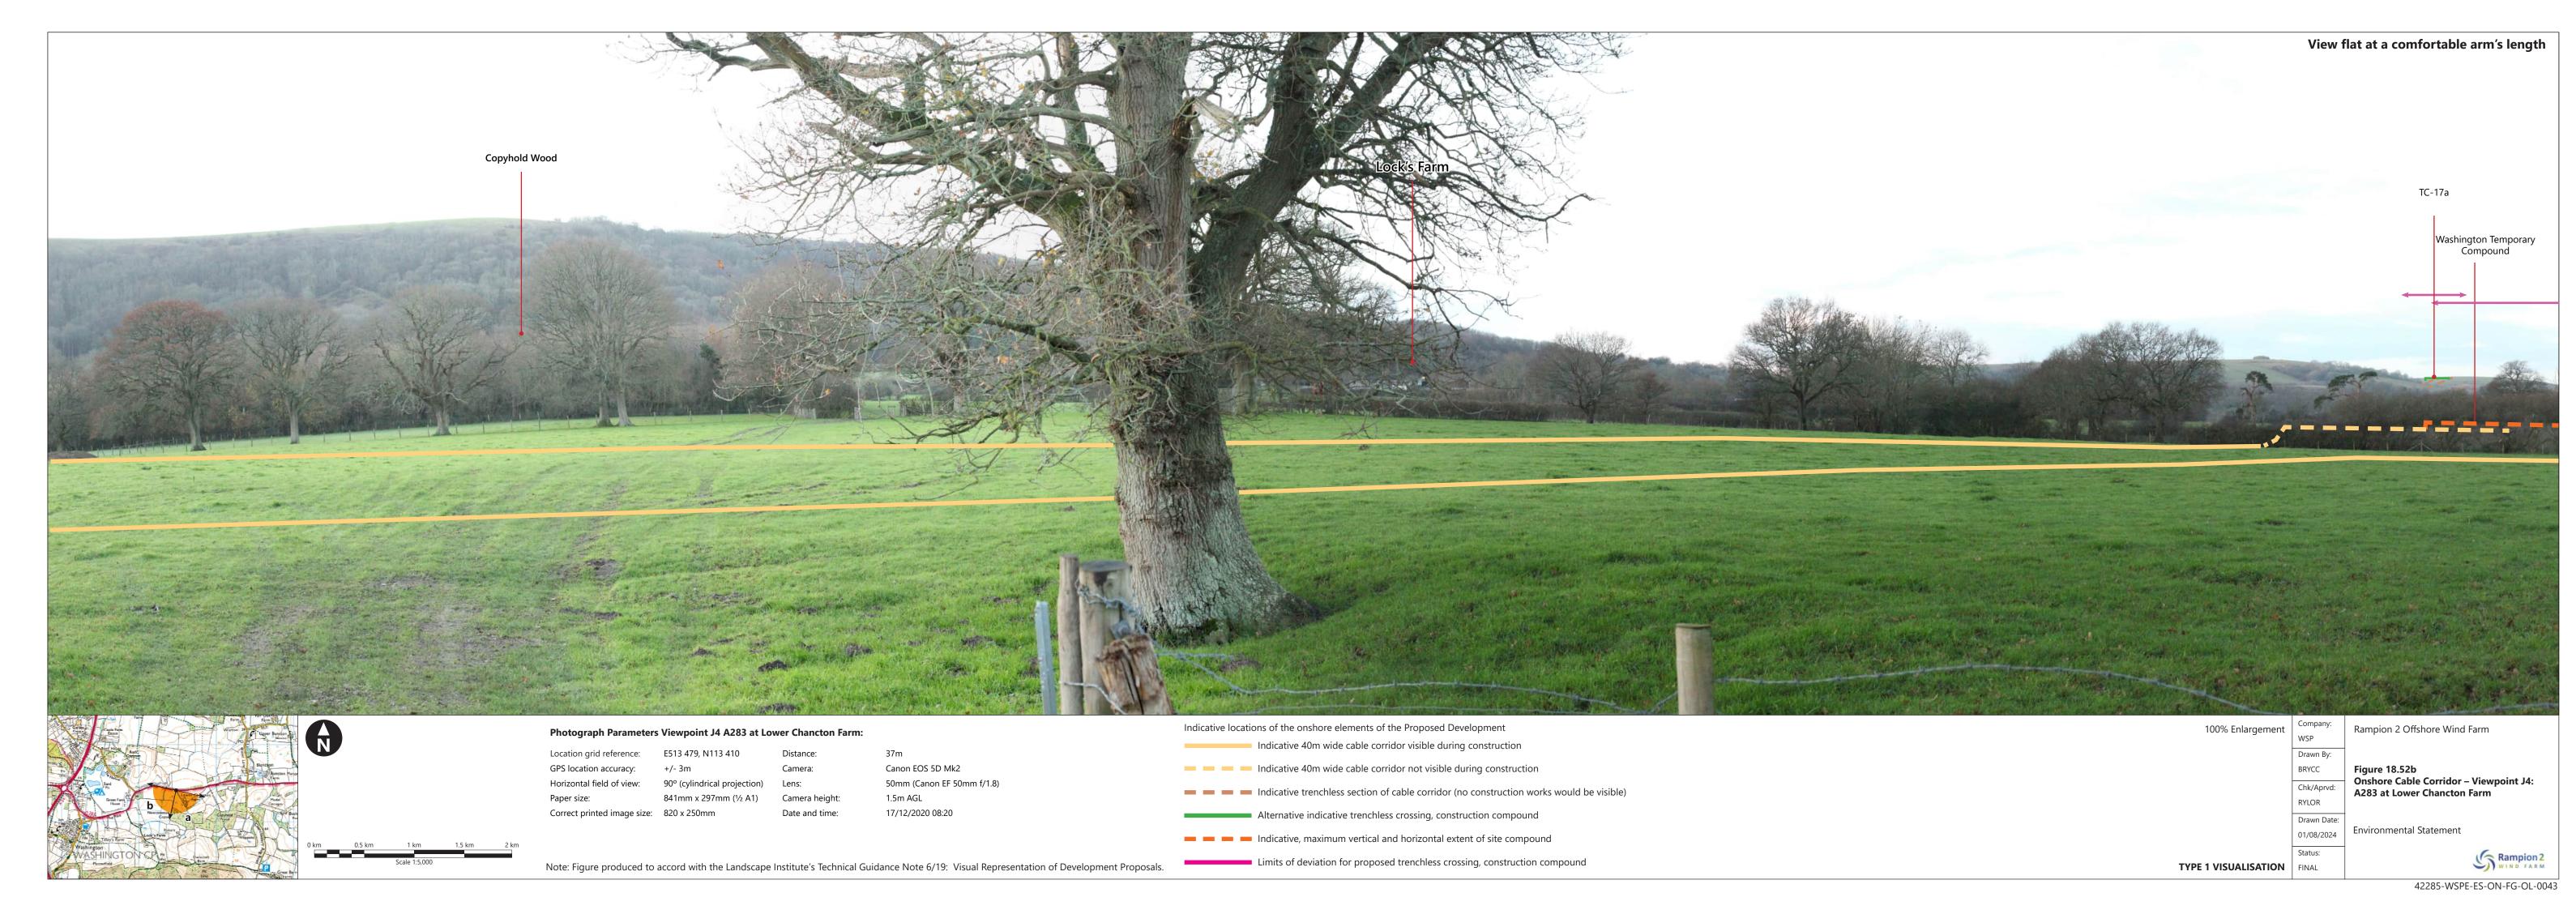

| Figure<br>number       | Figure Title                                                                                 | APFP<br>number | Ecodoc<br>number | Revision | Revision<br>Date | Document<br>Part |
|------------------------|----------------------------------------------------------------------------------------------|----------------|------------------|----------|------------------|------------------|
|                        | Byway at<br>Highden<br>Beeches north<br>of Cobden Farm                                       |                | •                |          |                  |                  |
| Figure<br>18.48a-<br>b | Onshore Cable<br>Corridor –<br>Viewpoint H7h:<br>Barnsfarm Hill,<br>South Downs<br>Way       | 5 (2) (a)      | 004866345-<br>01 | В        | 01/08/2024       | Part 4 of 6      |
| Figure<br>18.49a-<br>c | Onshore Cable<br>Corridor –<br>Viewpoint I:<br>Chanctonbury<br>Ring / Hill                   | 5 (2) (a)      | 004866346-<br>01 | В        | 01/08/2024       | Part 5 of 6      |
| Figure<br>18.50a-<br>b | Onshore Cable<br>Corridor –<br>Viewpoint J1:<br>PRoW 2709 at<br>All Saints<br>Church, Wiston | 5 (2) (a)      | 004866347-<br>01 | В        | 01/08/2024       | Part 5 of 6      |
| Figure<br>18.51a-<br>b | Onshore Cable<br>Corridor –<br>Viewpoint J2:<br>PRoW 2617<br>west of Abbots<br>Farm          | 5 (2) (a)      | 004866348-<br>01 | В        | 01/08/2024       | Part 5 of 6      |
| Figure<br>18.52a-<br>b | Onshore Cable<br>Corridor –<br>Viewpoint J4:<br>A283 at Lower<br>Chancton Farm               | 5 (2) (a)      | 004866349-<br>01 | В        | 01/08/2024       | Part 5 of 6      |
| Figure<br>18.53        | Onshore Cable<br>Corridor –<br>Viewpoint J5:<br>PRoW 2604<br>Upper Chancton<br>Farm          | 5 (2) (a)      | 004866350-<br>01 | Α        | 04/08/2023       | Part 5 of 6      |