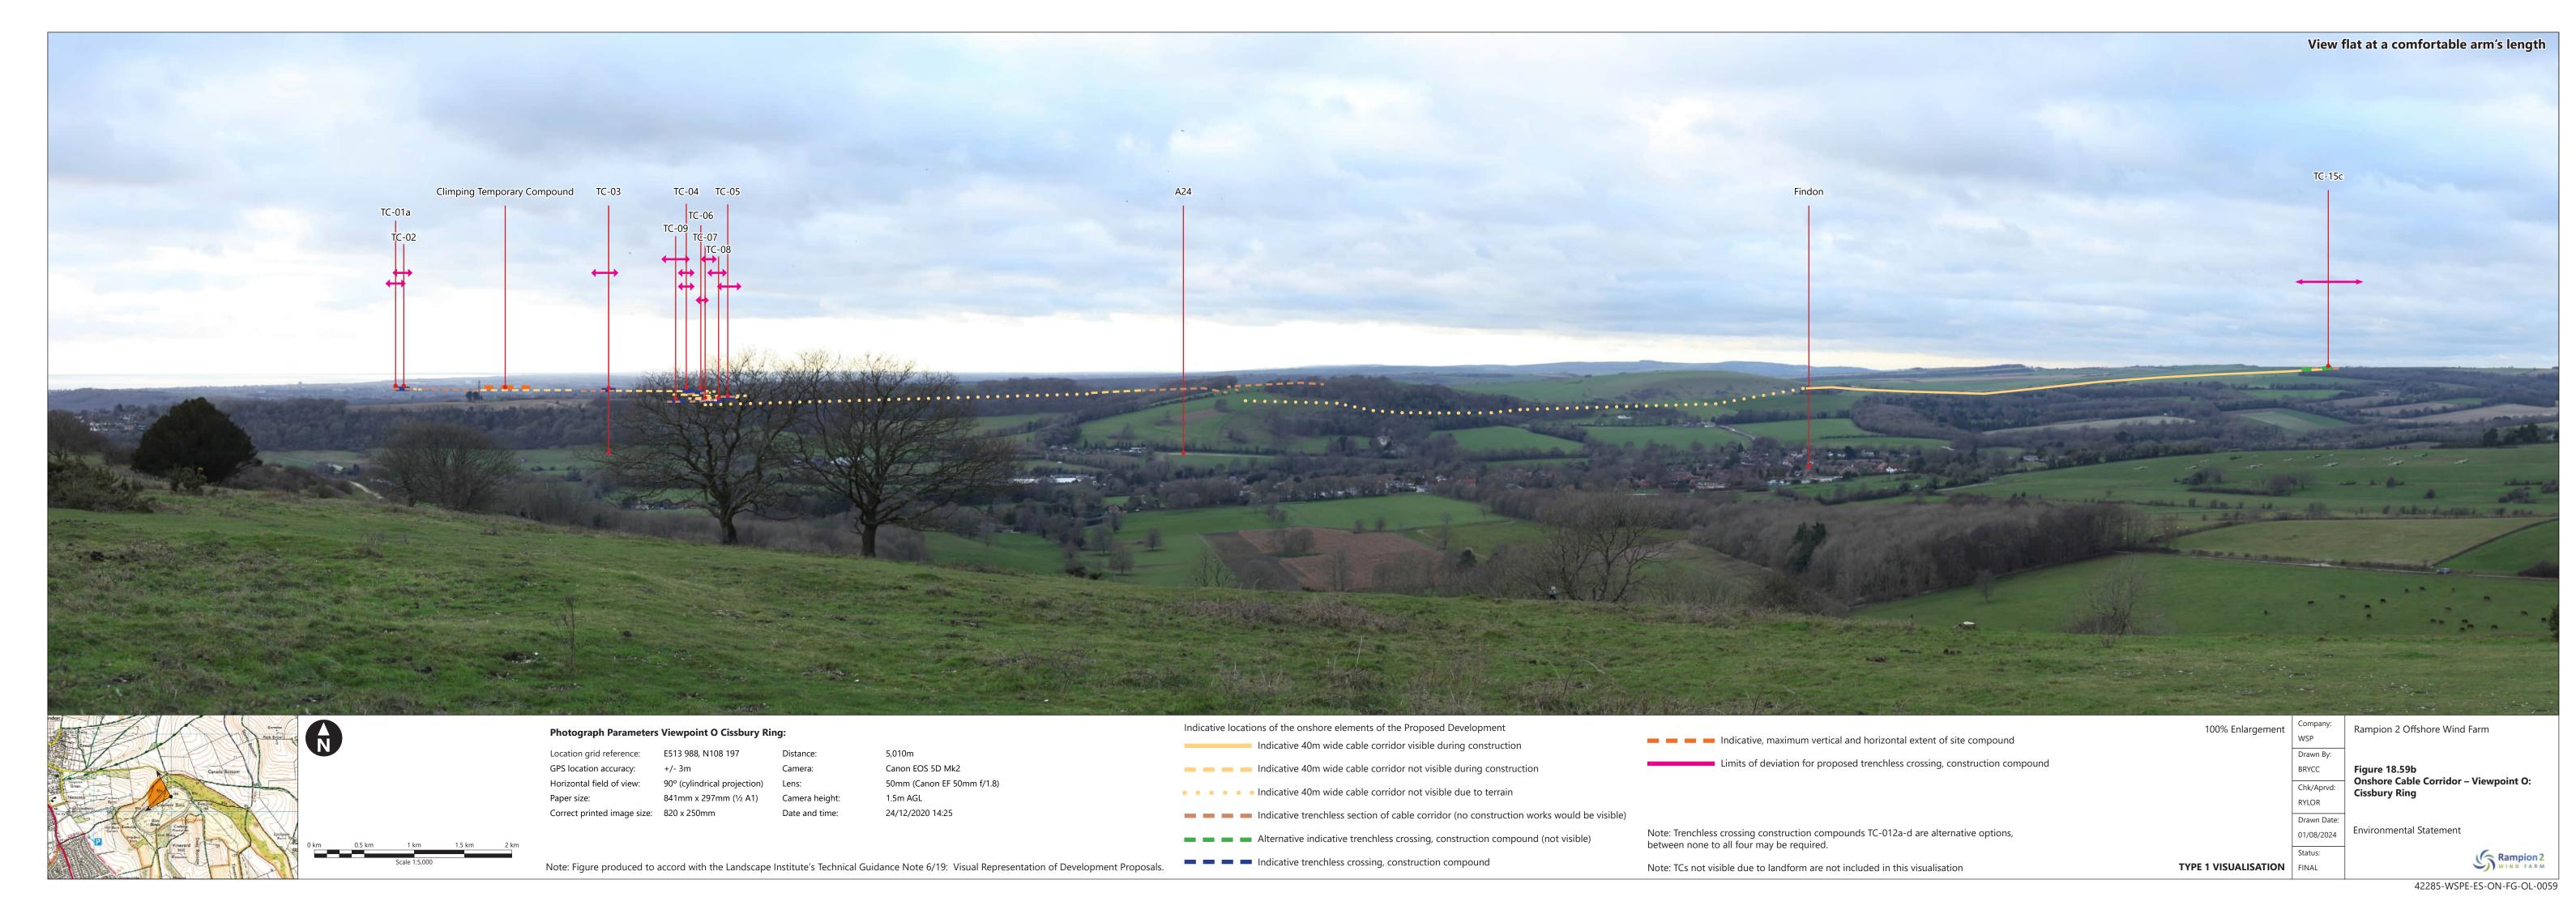

| Figure Title                                                                                            | APFP<br>number                                                                                                                                                                                                                                                                                                                                                                                                                                                                                                                                                                                                                     | Ecodoc<br>number                                                                                                                                                                                                                                                                                                                                                                                                                                                                                                                                                                                                                                                                                                                              | Revision                                                                                                                                                                                                                                                                                                                                                                                                                                                                                                                                                                                                                                                                                                                                                                                                                                                                                                     | Revision<br>Date                                                                                                                                                                                                                                                                                                                                                                                                                                                                                                                                                                                                                                                                                                                                                                                                                                                                                                                                                                                                                                                                                      | Document<br>Part                                                                                                                                                                                                                                                                                                                                                                                                                                                                                                                                                                                                                                                                                                                                                                                                                                                                                                                                                          |
|---------------------------------------------------------------------------------------------------------|------------------------------------------------------------------------------------------------------------------------------------------------------------------------------------------------------------------------------------------------------------------------------------------------------------------------------------------------------------------------------------------------------------------------------------------------------------------------------------------------------------------------------------------------------------------------------------------------------------------------------------|-----------------------------------------------------------------------------------------------------------------------------------------------------------------------------------------------------------------------------------------------------------------------------------------------------------------------------------------------------------------------------------------------------------------------------------------------------------------------------------------------------------------------------------------------------------------------------------------------------------------------------------------------------------------------------------------------------------------------------------------------|--------------------------------------------------------------------------------------------------------------------------------------------------------------------------------------------------------------------------------------------------------------------------------------------------------------------------------------------------------------------------------------------------------------------------------------------------------------------------------------------------------------------------------------------------------------------------------------------------------------------------------------------------------------------------------------------------------------------------------------------------------------------------------------------------------------------------------------------------------------------------------------------------------------|-------------------------------------------------------------------------------------------------------------------------------------------------------------------------------------------------------------------------------------------------------------------------------------------------------------------------------------------------------------------------------------------------------------------------------------------------------------------------------------------------------------------------------------------------------------------------------------------------------------------------------------------------------------------------------------------------------------------------------------------------------------------------------------------------------------------------------------------------------------------------------------------------------------------------------------------------------------------------------------------------------------------------------------------------------------------------------------------------------|---------------------------------------------------------------------------------------------------------------------------------------------------------------------------------------------------------------------------------------------------------------------------------------------------------------------------------------------------------------------------------------------------------------------------------------------------------------------------------------------------------------------------------------------------------------------------------------------------------------------------------------------------------------------------------------------------------------------------------------------------------------------------------------------------------------------------------------------------------------------------------------------------------------------------------------------------------------------------|
| Onshore Cable<br>Corridor –<br>Viewpoint K:<br>PRoW 2519 at<br>Ashurst                                  | 5 (2) (a)                                                                                                                                                                                                                                                                                                                                                                                                                                                                                                                                                                                                                          | 004866351-<br>01                                                                                                                                                                                                                                                                                                                                                                                                                                                                                                                                                                                                                                                                                                                              | В                                                                                                                                                                                                                                                                                                                                                                                                                                                                                                                                                                                                                                                                                                                                                                                                                                                                                                            | 01/08/2024                                                                                                                                                                                                                                                                                                                                                                                                                                                                                                                                                                                                                                                                                                                                                                                                                                                                                                                                                                                                                                                                                            | Part 5 of 6                                                                                                                                                                                                                                                                                                                                                                                                                                                                                                                                                                                                                                                                                                                                                                                                                                                                                                                                                               |
| Onshore Cable<br>Corridor –<br>Viewpoint K1:<br>PRoW 2594<br>near College<br>Wood                       | 5 (2) (a)                                                                                                                                                                                                                                                                                                                                                                                                                                                                                                                                                                                                                          | 004866352-<br>01                                                                                                                                                                                                                                                                                                                                                                                                                                                                                                                                                                                                                                                                                                                              | В                                                                                                                                                                                                                                                                                                                                                                                                                                                                                                                                                                                                                                                                                                                                                                                                                                                                                                            | 01/08/2024                                                                                                                                                                                                                                                                                                                                                                                                                                                                                                                                                                                                                                                                                                                                                                                                                                                                                                                                                                                                                                                                                            | Part 5 of 6                                                                                                                                                                                                                                                                                                                                                                                                                                                                                                                                                                                                                                                                                                                                                                                                                                                                                                                                                               |
| Onshore Cable<br>Corridor –<br>Viewpoint L:<br>Downs Link<br>between<br>Henfield and<br>Partridge Green | 5 (2) (a)                                                                                                                                                                                                                                                                                                                                                                                                                                                                                                                                                                                                                          | 004866353-<br>01                                                                                                                                                                                                                                                                                                                                                                                                                                                                                                                                                                                                                                                                                                                              | A                                                                                                                                                                                                                                                                                                                                                                                                                                                                                                                                                                                                                                                                                                                                                                                                                                                                                                            | 04/08/2023                                                                                                                                                                                                                                                                                                                                                                                                                                                                                                                                                                                                                                                                                                                                                                                                                                                                                                                                                                                                                                                                                            | Part 5 of 6                                                                                                                                                                                                                                                                                                                                                                                                                                                                                                                                                                                                                                                                                                                                                                                                                                                                                                                                                               |
| Onshore Cable<br>Corridor –<br>Viewpoint M:<br>High Weald,<br>Landscape Trail<br>(near Bolney)          | 5 (2) (a)                                                                                                                                                                                                                                                                                                                                                                                                                                                                                                                                                                                                                          | 004866354-<br>01                                                                                                                                                                                                                                                                                                                                                                                                                                                                                                                                                                                                                                                                                                                              | В                                                                                                                                                                                                                                                                                                                                                                                                                                                                                                                                                                                                                                                                                                                                                                                                                                                                                                            | 01/08/2024                                                                                                                                                                                                                                                                                                                                                                                                                                                                                                                                                                                                                                                                                                                                                                                                                                                                                                                                                                                                                                                                                            | Part 5 of 6                                                                                                                                                                                                                                                                                                                                                                                                                                                                                                                                                                                                                                                                                                                                                                                                                                                                                                                                                               |
| Onshore Cable<br>Corridor –<br>Viewpoint N:<br>Devil's Dyke                                             | 5 (2) (a)                                                                                                                                                                                                                                                                                                                                                                                                                                                                                                                                                                                                                          | 004866355-<br>01                                                                                                                                                                                                                                                                                                                                                                                                                                                                                                                                                                                                                                                                                                                              | В                                                                                                                                                                                                                                                                                                                                                                                                                                                                                                                                                                                                                                                                                                                                                                                                                                                                                                            | 01/08/2024                                                                                                                                                                                                                                                                                                                                                                                                                                                                                                                                                                                                                                                                                                                                                                                                                                                                                                                                                                                                                                                                                            | Part 5 of 6                                                                                                                                                                                                                                                                                                                                                                                                                                                                                                                                                                                                                                                                                                                                                                                                                                                                                                                                                               |
| Onshore Cable<br>Corridor –<br>Viewpoint O:<br>Cissbury Ring                                            | 5 (2) (a)                                                                                                                                                                                                                                                                                                                                                                                                                                                                                                                                                                                                                          | 004866356-<br>01                                                                                                                                                                                                                                                                                                                                                                                                                                                                                                                                                                                                                                                                                                                              | В                                                                                                                                                                                                                                                                                                                                                                                                                                                                                                                                                                                                                                                                                                                                                                                                                                                                                                            | 01/08/2024                                                                                                                                                                                                                                                                                                                                                                                                                                                                                                                                                                                                                                                                                                                                                                                                                                                                                                                                                                                                                                                                                            | Part 5 of 6                                                                                                                                                                                                                                                                                                                                                                                                                                                                                                                                                                                                                                                                                                                                                                                                                                                                                                                                                               |
| Onshore Cable<br>Corridor -<br>Viewpoint Q:<br>Ferry Road,<br>Sustrans Cycle<br>Route 2                 | 5 (2) (a)                                                                                                                                                                                                                                                                                                                                                                                                                                                                                                                                                                                                                          | 004866357-<br>01                                                                                                                                                                                                                                                                                                                                                                                                                                                                                                                                                                                                                                                                                                                              | A                                                                                                                                                                                                                                                                                                                                                                                                                                                                                                                                                                                                                                                                                                                                                                                                                                                                                                            | 04/08/2023                                                                                                                                                                                                                                                                                                                                                                                                                                                                                                                                                                                                                                                                                                                                                                                                                                                                                                                                                                                                                                                                                            | Part 5 of 6                                                                                                                                                                                                                                                                                                                                                                                                                                                                                                                                                                                                                                                                                                                                                                                                                                                                                                                                                               |
|                                                                                                         | Onshore Cable Corridor — Viewpoint K: PRoW 2519 at Ashurst  Onshore Cable Corridor — Viewpoint K1: PRoW 2594 near College Wood  Onshore Cable Corridor — Viewpoint L: Downs Link between Henfield and Partridge Green  Onshore Cable Corridor — Viewpoint M: High Weald, Landscape Trail (near Bolney)  Onshore Cable Corridor — Viewpoint N: Devil's Dyke  Onshore Cable Corridor — Viewpoint N: Devil's Dyke  Onshore Cable Corridor — Viewpoint O: Cissbury Ring  Onshore Cable Corridor — Viewpoint O: Cissbury Ring  Onshore Cable Corridor — Viewpoint O: Cissbury Ring  Onshore Cable Corridor — Viewpoint O: Cissbury Ring | Onshore Cable Corridor — Viewpoint K: PRoW 2519 at Ashurst  Onshore Cable Corridor — Viewpoint K1: PRoW 2594 near College Wood  Onshore Cable Corridor — Viewpoint L: Downs Link between Henfield and Partridge Green  Onshore Cable Corridor — Viewpoint M: High Weald, Landscape Trail (near Bolney)  Onshore Cable Corridor — Viewpoint N: Devil's Dyke  Onshore Cable Corridor — Viewpoint O: Cissbury Ring  Onshore Cable Corridor — Viewpoint O: Cissbury Ring | Onshore Cable Corridor – Viewpoint K: PRoW 2519 at Ashurst  Onshore Cable Corridor – Viewpoint K1: PRoW 2594 near College Wood  Onshore Cable Corridor – Viewpoint L: Downs Link between Henfield and Partridge Green  Onshore Cable Corridor – Viewpoint M: High Weald, Landscape Trail (near Bolney)  Onshore Cable Corridor – Viewpoint N: Devil's Dyke  Onshore Cable Corridor – Viewpoint O: Cissbury Ring  Onshore Cable Corridor – Viewpoint O: Cissbury Ring | Onshore Cable Corridor – Viewpoint K: PRoW 2519 at Ashurst  Onshore Cable Corridor – Viewpoint K1: PRoW 2594 near College Wood  Onshore Cable Corridor – Viewpoint L: Downs Link between Henfield and Partridge Green  Onshore Cable Corridor – Viewpoint M: High Weald, Landscape Trail (near Bolney)  Onshore Cable Corridor – Viewpoint N: Devil's Dyke  Onshore Cable Corridor – Viewpoint M: High Weald, Landscape Trail (near Bolney)  Onshore Cable Corridor – Viewpoint N: Devil's Dyke  Onshore Cable Corridor – Viewpoint N: Devil's Dyke  Onshore Cable Corridor – Viewpoint O: Cissbury Ring  Onshore Cable Corridor – Viewpoint O: Cissbury Ring | Number         number         Date           Onshore Cable Corridor – Viewpoint K: PROW 2519 at Ashurst         5 (2) (a) 004866351- 01         B 01/08/2024           Onshore Cable Corridor – Viewpoint K1: PROW 2594 near College Wood         5 (2) (a) 01         004866352- 01         B 01/08/2024           Onshore Cable Corridor – Viewpoint L: Downs Link between Henfield and Partridge Green         5 (2) (a) 004866353- 01         A 04/08/2023           Onshore Cable Corridor – Viewpoint M: High Weald, Landscape Trail (near Bolney)         5 (2) (a) 004866355- 01         B 01/08/2024           Onshore Cable Corridor – Viewpoint N: Devil's Dyke         5 (2) (a) 004866356- 01         D 01/08/2024           Onshore Cable Corridor – Viewpoint O: Cissbury Ring         5 (2) (a) 004866357- A 01         A 04/08/2023           Onshore Cable Corridor - Viewpoint O: Cissbury Ring         5 (2) (a) 004866357- A 01         A 04/08/2023 |