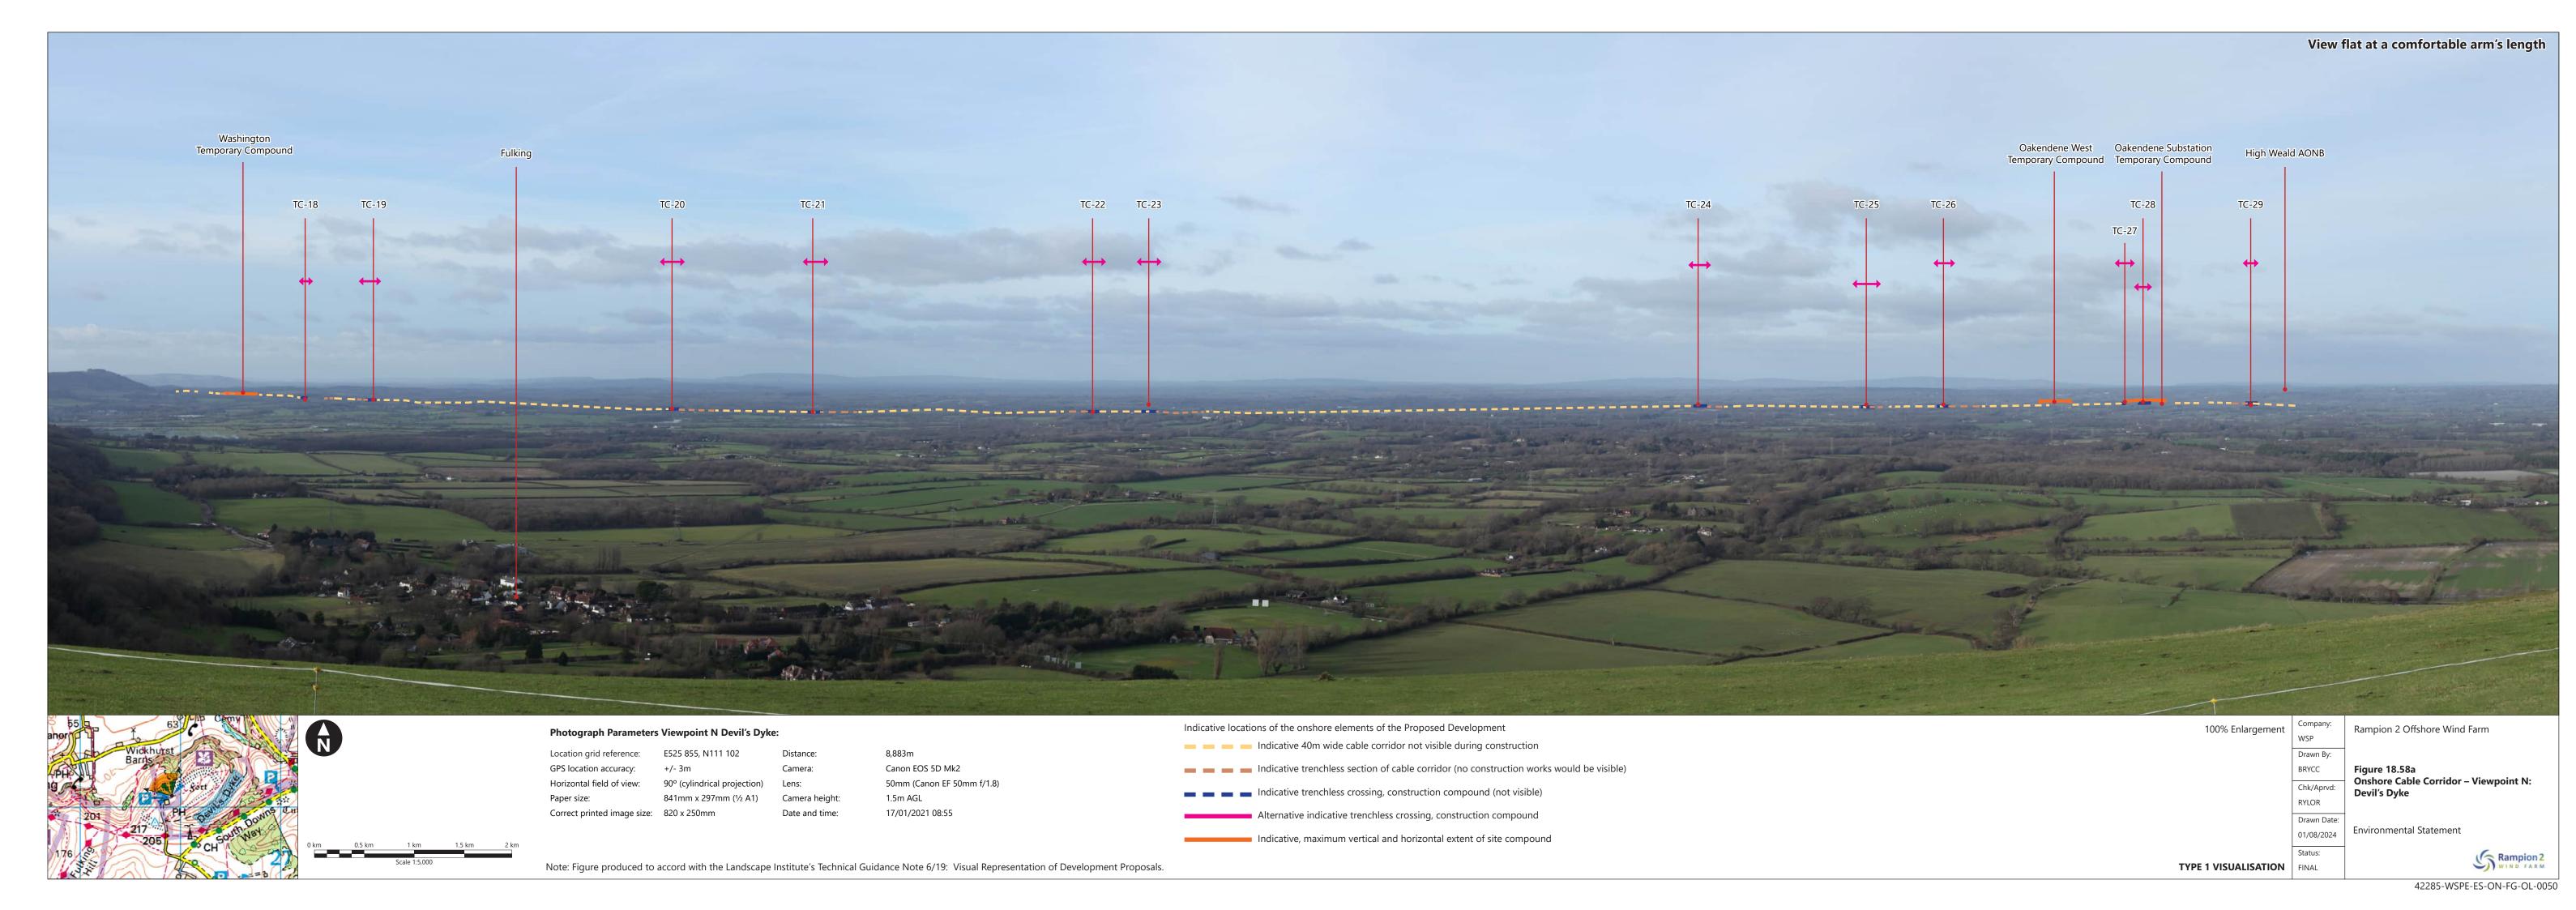

| Figure Title                                                                                            | APFP<br>number                                                                                                                                                                                                                                                                                                                                                                                                                                                                                                                                                                                                                     | Ecodoc<br>number                                                                                                                                                                                                                                                                                                                                                                                                                                                                                                                                                                                                                                                                                                                              | Revision                                                                                                                                                                                                                                                                                                                                                                                                                                                                                                                                                                                                                                                                                                                                                                                                                                                                                                     | Revision<br>Date                                                                                                                                                                                                                                                                                                                                                                                                                                                                                                                                                                                                                                                                                                                                                                                                                                                                                                                                                                                                                                                                                      | Document<br>Part                                                                                                                                                                                                                                                                                                                                                                                                                                                                                                                                                                                                                                                                                                                                                                                                                                                                                                                                                          |
|---------------------------------------------------------------------------------------------------------|------------------------------------------------------------------------------------------------------------------------------------------------------------------------------------------------------------------------------------------------------------------------------------------------------------------------------------------------------------------------------------------------------------------------------------------------------------------------------------------------------------------------------------------------------------------------------------------------------------------------------------|-----------------------------------------------------------------------------------------------------------------------------------------------------------------------------------------------------------------------------------------------------------------------------------------------------------------------------------------------------------------------------------------------------------------------------------------------------------------------------------------------------------------------------------------------------------------------------------------------------------------------------------------------------------------------------------------------------------------------------------------------|--------------------------------------------------------------------------------------------------------------------------------------------------------------------------------------------------------------------------------------------------------------------------------------------------------------------------------------------------------------------------------------------------------------------------------------------------------------------------------------------------------------------------------------------------------------------------------------------------------------------------------------------------------------------------------------------------------------------------------------------------------------------------------------------------------------------------------------------------------------------------------------------------------------|-------------------------------------------------------------------------------------------------------------------------------------------------------------------------------------------------------------------------------------------------------------------------------------------------------------------------------------------------------------------------------------------------------------------------------------------------------------------------------------------------------------------------------------------------------------------------------------------------------------------------------------------------------------------------------------------------------------------------------------------------------------------------------------------------------------------------------------------------------------------------------------------------------------------------------------------------------------------------------------------------------------------------------------------------------------------------------------------------------|---------------------------------------------------------------------------------------------------------------------------------------------------------------------------------------------------------------------------------------------------------------------------------------------------------------------------------------------------------------------------------------------------------------------------------------------------------------------------------------------------------------------------------------------------------------------------------------------------------------------------------------------------------------------------------------------------------------------------------------------------------------------------------------------------------------------------------------------------------------------------------------------------------------------------------------------------------------------------|
| Onshore Cable<br>Corridor –<br>Viewpoint K:<br>PRoW 2519 at<br>Ashurst                                  | 5 (2) (a)                                                                                                                                                                                                                                                                                                                                                                                                                                                                                                                                                                                                                          | 004866351-<br>01                                                                                                                                                                                                                                                                                                                                                                                                                                                                                                                                                                                                                                                                                                                              | В                                                                                                                                                                                                                                                                                                                                                                                                                                                                                                                                                                                                                                                                                                                                                                                                                                                                                                            | 01/08/2024                                                                                                                                                                                                                                                                                                                                                                                                                                                                                                                                                                                                                                                                                                                                                                                                                                                                                                                                                                                                                                                                                            | Part 5 of 6                                                                                                                                                                                                                                                                                                                                                                                                                                                                                                                                                                                                                                                                                                                                                                                                                                                                                                                                                               |
| Onshore Cable<br>Corridor –<br>Viewpoint K1:<br>PRoW 2594<br>near College<br>Wood                       | 5 (2) (a)                                                                                                                                                                                                                                                                                                                                                                                                                                                                                                                                                                                                                          | 004866352-<br>01                                                                                                                                                                                                                                                                                                                                                                                                                                                                                                                                                                                                                                                                                                                              | В                                                                                                                                                                                                                                                                                                                                                                                                                                                                                                                                                                                                                                                                                                                                                                                                                                                                                                            | 01/08/2024                                                                                                                                                                                                                                                                                                                                                                                                                                                                                                                                                                                                                                                                                                                                                                                                                                                                                                                                                                                                                                                                                            | Part 5 of 6                                                                                                                                                                                                                                                                                                                                                                                                                                                                                                                                                                                                                                                                                                                                                                                                                                                                                                                                                               |
| Onshore Cable<br>Corridor –<br>Viewpoint L:<br>Downs Link<br>between<br>Henfield and<br>Partridge Green | 5 (2) (a)                                                                                                                                                                                                                                                                                                                                                                                                                                                                                                                                                                                                                          | 004866353-<br>01                                                                                                                                                                                                                                                                                                                                                                                                                                                                                                                                                                                                                                                                                                                              | A                                                                                                                                                                                                                                                                                                                                                                                                                                                                                                                                                                                                                                                                                                                                                                                                                                                                                                            | 04/08/2023                                                                                                                                                                                                                                                                                                                                                                                                                                                                                                                                                                                                                                                                                                                                                                                                                                                                                                                                                                                                                                                                                            | Part 5 of 6                                                                                                                                                                                                                                                                                                                                                                                                                                                                                                                                                                                                                                                                                                                                                                                                                                                                                                                                                               |
| Onshore Cable<br>Corridor –<br>Viewpoint M:<br>High Weald,<br>Landscape Trail<br>(near Bolney)          | 5 (2) (a)                                                                                                                                                                                                                                                                                                                                                                                                                                                                                                                                                                                                                          | 004866354-<br>01                                                                                                                                                                                                                                                                                                                                                                                                                                                                                                                                                                                                                                                                                                                              | В                                                                                                                                                                                                                                                                                                                                                                                                                                                                                                                                                                                                                                                                                                                                                                                                                                                                                                            | 01/08/2024                                                                                                                                                                                                                                                                                                                                                                                                                                                                                                                                                                                                                                                                                                                                                                                                                                                                                                                                                                                                                                                                                            | Part 5 of 6                                                                                                                                                                                                                                                                                                                                                                                                                                                                                                                                                                                                                                                                                                                                                                                                                                                                                                                                                               |
| Onshore Cable<br>Corridor –<br>Viewpoint N:<br>Devil's Dyke                                             | 5 (2) (a)                                                                                                                                                                                                                                                                                                                                                                                                                                                                                                                                                                                                                          | 004866355-<br>01                                                                                                                                                                                                                                                                                                                                                                                                                                                                                                                                                                                                                                                                                                                              | В                                                                                                                                                                                                                                                                                                                                                                                                                                                                                                                                                                                                                                                                                                                                                                                                                                                                                                            | 01/08/2024                                                                                                                                                                                                                                                                                                                                                                                                                                                                                                                                                                                                                                                                                                                                                                                                                                                                                                                                                                                                                                                                                            | Part 5 of 6                                                                                                                                                                                                                                                                                                                                                                                                                                                                                                                                                                                                                                                                                                                                                                                                                                                                                                                                                               |
| Onshore Cable<br>Corridor –<br>Viewpoint O:<br>Cissbury Ring                                            | 5 (2) (a)                                                                                                                                                                                                                                                                                                                                                                                                                                                                                                                                                                                                                          | 004866356-<br>01                                                                                                                                                                                                                                                                                                                                                                                                                                                                                                                                                                                                                                                                                                                              | В                                                                                                                                                                                                                                                                                                                                                                                                                                                                                                                                                                                                                                                                                                                                                                                                                                                                                                            | 01/08/2024                                                                                                                                                                                                                                                                                                                                                                                                                                                                                                                                                                                                                                                                                                                                                                                                                                                                                                                                                                                                                                                                                            | Part 5 of 6                                                                                                                                                                                                                                                                                                                                                                                                                                                                                                                                                                                                                                                                                                                                                                                                                                                                                                                                                               |
| Onshore Cable<br>Corridor -<br>Viewpoint Q:<br>Ferry Road,<br>Sustrans Cycle<br>Route 2                 | 5 (2) (a)                                                                                                                                                                                                                                                                                                                                                                                                                                                                                                                                                                                                                          | 004866357-<br>01                                                                                                                                                                                                                                                                                                                                                                                                                                                                                                                                                                                                                                                                                                                              | A                                                                                                                                                                                                                                                                                                                                                                                                                                                                                                                                                                                                                                                                                                                                                                                                                                                                                                            | 04/08/2023                                                                                                                                                                                                                                                                                                                                                                                                                                                                                                                                                                                                                                                                                                                                                                                                                                                                                                                                                                                                                                                                                            | Part 5 of 6                                                                                                                                                                                                                                                                                                                                                                                                                                                                                                                                                                                                                                                                                                                                                                                                                                                                                                                                                               |
|                                                                                                         | Onshore Cable Corridor — Viewpoint K: PRoW 2519 at Ashurst  Onshore Cable Corridor — Viewpoint K1: PRoW 2594 near College Wood  Onshore Cable Corridor — Viewpoint L: Downs Link between Henfield and Partridge Green  Onshore Cable Corridor — Viewpoint M: High Weald, Landscape Trail (near Bolney)  Onshore Cable Corridor — Viewpoint N: Devil's Dyke  Onshore Cable Corridor — Viewpoint N: Devil's Dyke  Onshore Cable Corridor — Viewpoint O: Cissbury Ring  Onshore Cable Corridor — Viewpoint O: Cissbury Ring  Onshore Cable Corridor — Viewpoint O: Cissbury Ring  Onshore Cable Corridor — Viewpoint O: Cissbury Ring | Onshore Cable Corridor — Viewpoint K: PRoW 2519 at Ashurst  Onshore Cable Corridor — Viewpoint K1: PRoW 2594 near College Wood  Onshore Cable Corridor — Viewpoint L: Downs Link between Henfield and Partridge Green  Onshore Cable Corridor — Viewpoint M: High Weald, Landscape Trail (near Bolney)  Onshore Cable Corridor — Viewpoint N: Devil's Dyke  Onshore Cable Corridor — Viewpoint O: Cissbury Ring  Onshore Cable Corridor — Viewpoint O: Cissbury Ring | Onshore Cable Corridor – Viewpoint K: PRoW 2519 at Ashurst  Onshore Cable Corridor – Viewpoint K1: PRoW 2594 near College Wood  Onshore Cable Corridor – Viewpoint L: Downs Link between Henfield and Partridge Green  Onshore Cable Corridor – Viewpoint M: High Weald, Landscape Trail (near Bolney)  Onshore Cable Corridor – Viewpoint N: Devil's Dyke  Onshore Cable Corridor – Viewpoint O: Cissbury Ring  Onshore Cable Corridor – Viewpoint O: Cissbury Ring | Onshore Cable Corridor – Viewpoint K: PRoW 2519 at Ashurst  Onshore Cable Corridor – Viewpoint K1: PRoW 2594 near College Wood  Onshore Cable Corridor – Viewpoint L: Downs Link between Henfield and Partridge Green  Onshore Cable Corridor – Viewpoint M: High Weald, Landscape Trail (near Bolney)  Onshore Cable Corridor – Viewpoint N: Devil's Dyke  Onshore Cable Corridor – Viewpoint M: High Weald, Landscape Trail (near Bolney)  Onshore Cable Corridor – Viewpoint N: Devil's Dyke  Onshore Cable Corridor – Viewpoint N: Devil's Dyke  Onshore Cable Corridor – Viewpoint O: Cissbury Ring  Onshore Cable Corridor – Viewpoint O: Cissbury Ring | Number         number         Date           Onshore Cable Corridor – Viewpoint K: PROW 2519 at Ashurst         5 (2) (a) 004866351- 01         B 01/08/2024           Onshore Cable Corridor – Viewpoint K1: PROW 2594 near College Wood         5 (2) (a) 01         004866352- 01         B 01/08/2024           Onshore Cable Corridor – Viewpoint L: Downs Link between Henfield and Partridge Green         5 (2) (a) 004866353- 01         A 04/08/2023           Onshore Cable Corridor – Viewpoint M: High Weald, Landscape Trail (near Bolney)         5 (2) (a) 004866355- 01         B 01/08/2024           Onshore Cable Corridor – Viewpoint N: Devil's Dyke         5 (2) (a) 004866356- 01         D 01/08/2024           Onshore Cable Corridor – Viewpoint O: Cissbury Ring         5 (2) (a) 004866357- A 01         A 04/08/2023           Onshore Cable Corridor - Viewpoint O: Cissbury Ring         5 (2) (a) 004866357- A 01         A 04/08/2023 |