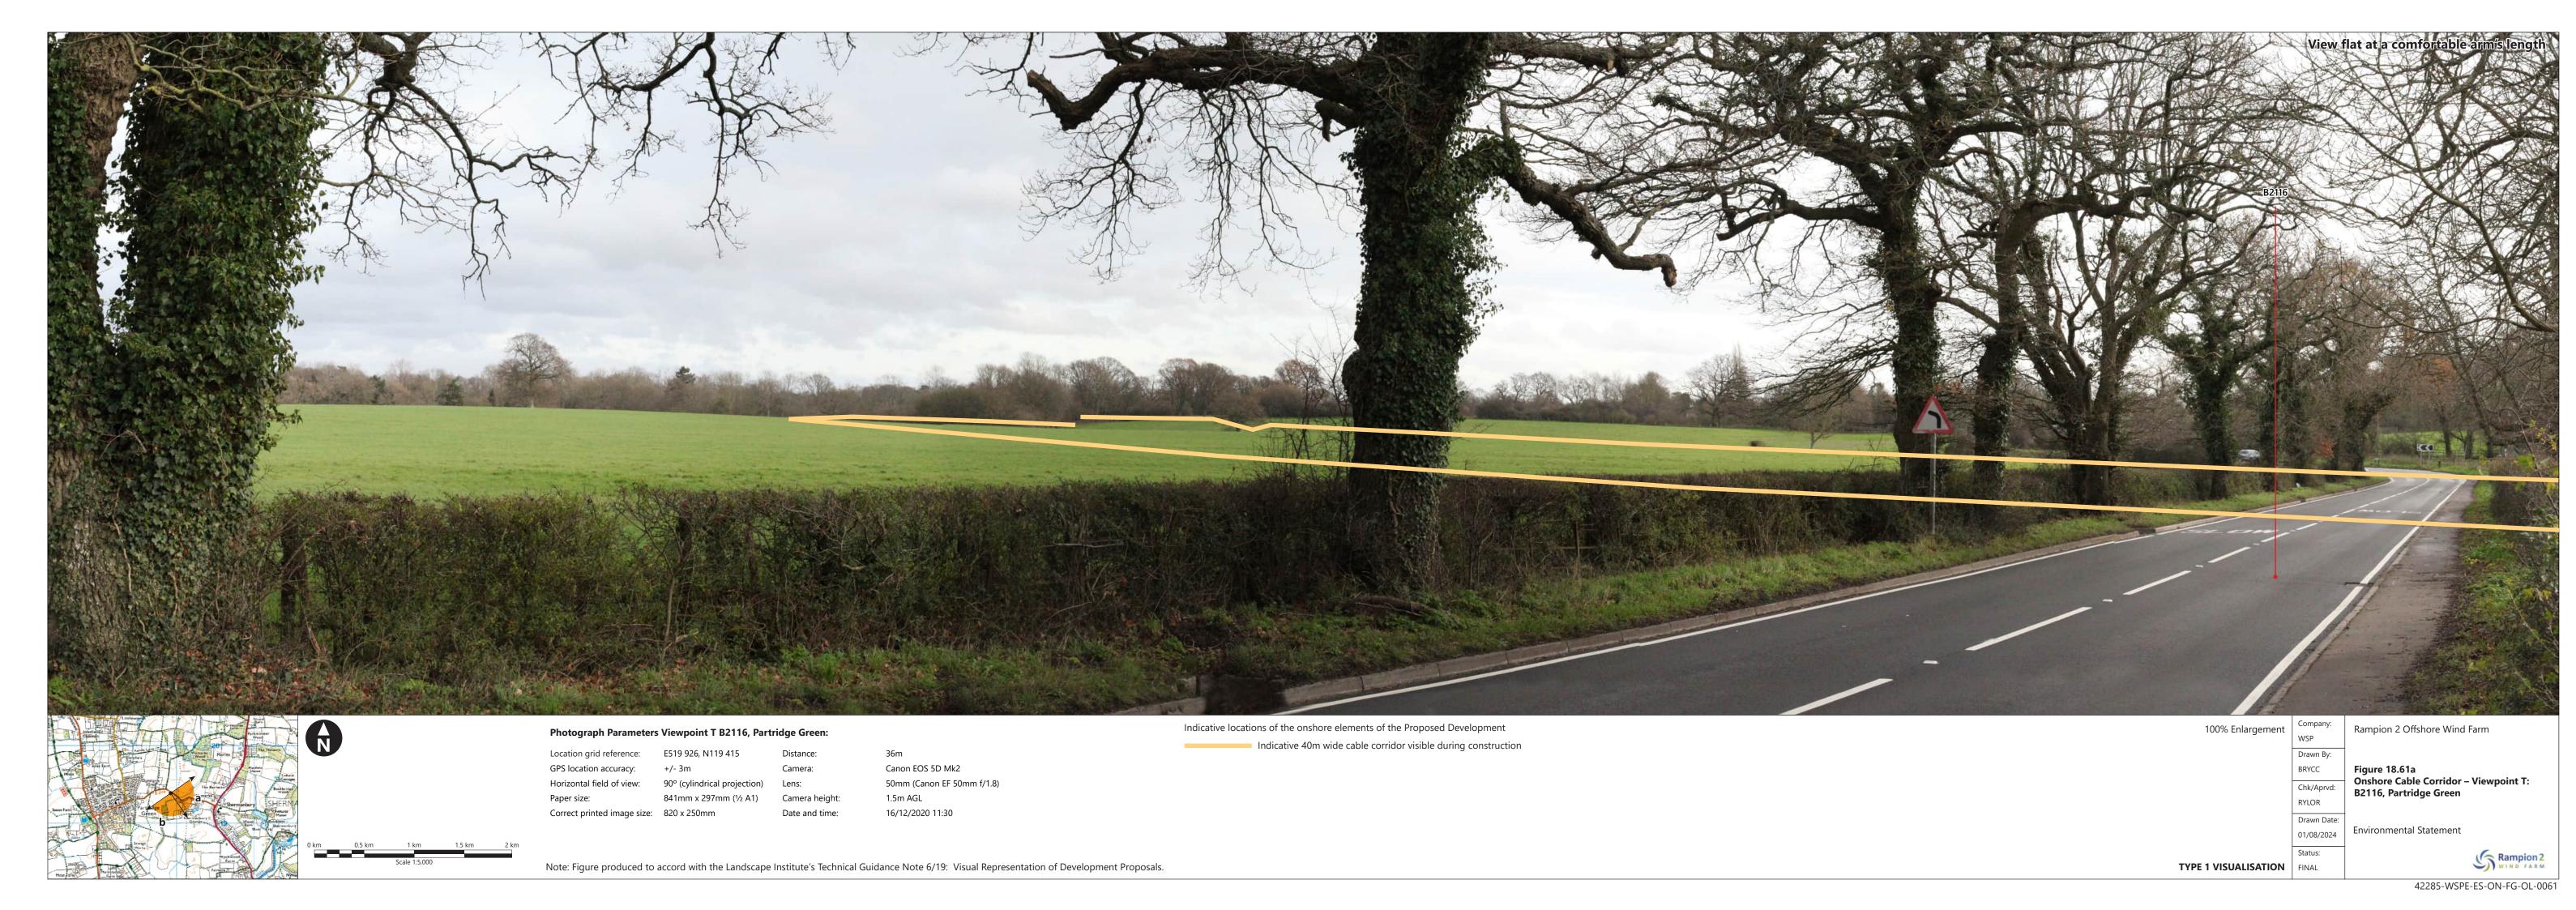

| Figure<br>number       | Figure Title                                                                            | APFP<br>number | Ecodoc<br>number | Revision | Revision<br>Date | Document<br>Part |
|------------------------|-----------------------------------------------------------------------------------------|----------------|------------------|----------|------------------|------------------|
| Figure<br>18.61a-<br>b | Onshore Cable<br>Corridor –<br>Viewpoint T:<br>B2116,<br>Partridge Green                | 5 (2) (a)      | 004866358-<br>01 | В        | 01/08/2024       | Part 5 of 6      |
| Figure<br>18.62        | Onshore Cable<br>Corridor –<br>Viewpoint T1:<br>PRoW 2373,<br>Partridge Green           | 5 (2) (a)      | 004866359-<br>01 | Α        | 04/08/2023       | Part 5 of 6      |
| Figure<br>18.63a-<br>b | Onshore Cable<br>Corridor –<br>Viewpoint U:<br>Highdown Hill                            | 5 (2) (a)      | 004866360-<br>01 | В        | 01/08/2024       | Part 6 of 6      |
| Figure<br>18.64        | Onshore Cable<br>Corridor –<br>Viewpoint W:<br>PRoW 1774<br>north of The<br>Hangers     | 5 (2) (a)      | 004866361-<br>01 | A        | 04/08/2023       | Part 6 of 6      |
| Figure<br>18.65a-<br>b | Onshore Cable<br>Corridor –<br>Viewpoint X:<br>Long Furlong                             | 5 (2) (a)      | 004866362-<br>01 | В        | 01/08/2024       | Part 6 of 6      |
| Figure<br>18.66a-<br>b | Onshore Cable<br>Corridor –<br>Viewpoint LD1:<br>PRoW 2173,<br>south of Chantry<br>Post | 5 (2) (a)      | 004866363-<br>01 | В        | 01/08/2024       | Part 6 of 6      |
| Figure<br>18.67a-<br>b | Onshore Cable<br>Corridor –<br>Viewpoint LD2:<br>PRoW 2092,<br>east of Chanty<br>Post   | 5 (2) (a)      | 004866365-<br>01 | A        | 04/08/2023       | Part 6 of 6      |
| Figure<br>18.68        | Onshore Cable<br>Corridor –<br>Viewpoint LD4:                                           | 5 (2) (a)      | 004866366-<br>01 | Α        | 04/08/2023       | Part 6 of 6      |