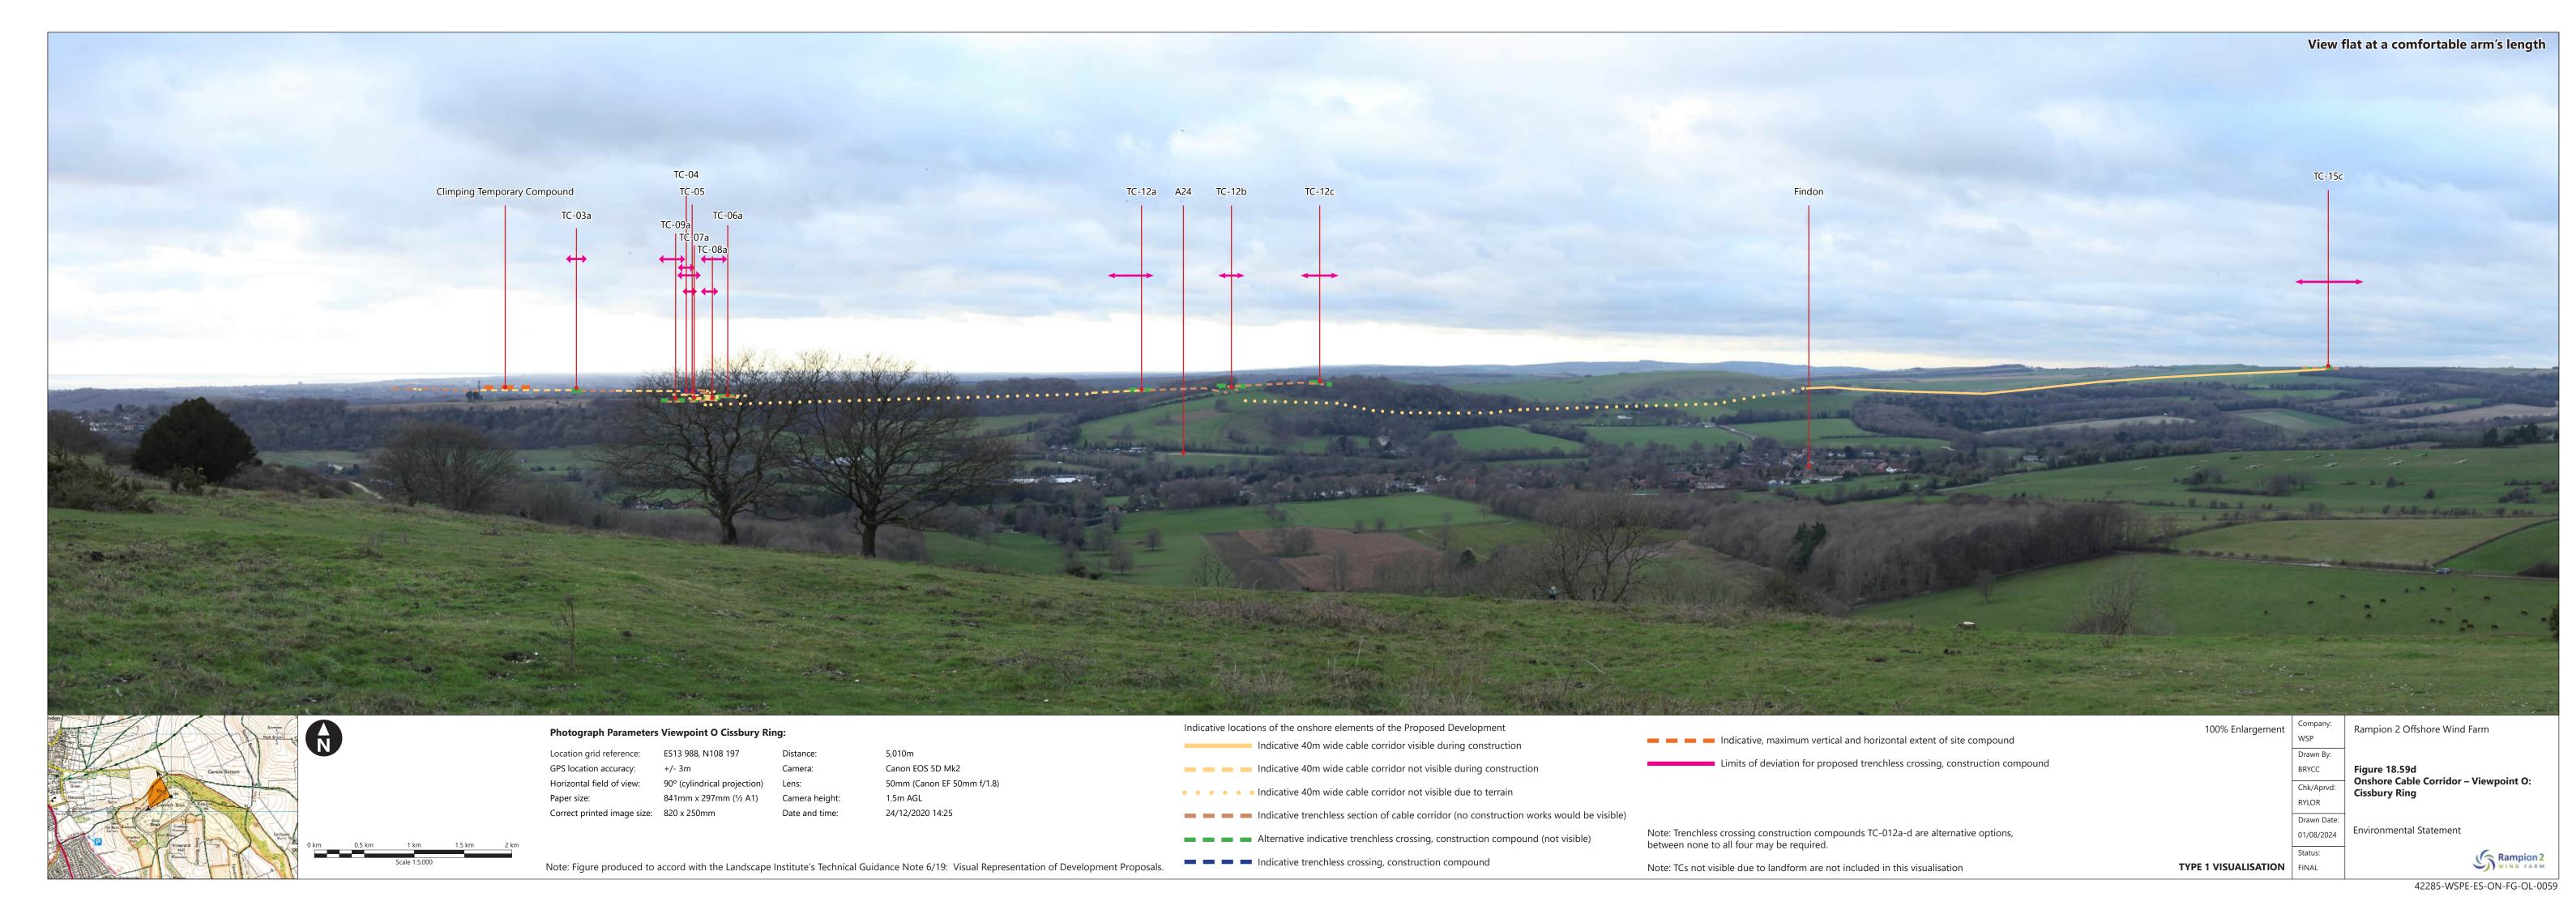

| Figure Title                                                                                            | APFP<br>number                                                                                                                                                                                                                                                                                                                                                                                                                                                                                                                                                                                                                     | Ecodoc<br>number                                                                                                                                                                                                                                                                                                                                                                                                                                                                                                                                                                                                                                                                                                                              | Revision                                                                                                                                                                                                                                                                                                                                                                                                                                                                                                                                                                                                                                                                                                                                                                                                                                                                                                     | Revision<br>Date                                                                                                                                                                                                                                                                                                                                                                                                                                                                                                                                                                                                                                                                                                                                                                                                                                                                                                                                                                                                                                                                                      | Document<br>Part                                                                                                                                                                                                                                                                                                                                                                                                                                                                                                                                                                                                                                                                                                                                                                                                                                                                                                                                                          |
|---------------------------------------------------------------------------------------------------------|------------------------------------------------------------------------------------------------------------------------------------------------------------------------------------------------------------------------------------------------------------------------------------------------------------------------------------------------------------------------------------------------------------------------------------------------------------------------------------------------------------------------------------------------------------------------------------------------------------------------------------|-----------------------------------------------------------------------------------------------------------------------------------------------------------------------------------------------------------------------------------------------------------------------------------------------------------------------------------------------------------------------------------------------------------------------------------------------------------------------------------------------------------------------------------------------------------------------------------------------------------------------------------------------------------------------------------------------------------------------------------------------|--------------------------------------------------------------------------------------------------------------------------------------------------------------------------------------------------------------------------------------------------------------------------------------------------------------------------------------------------------------------------------------------------------------------------------------------------------------------------------------------------------------------------------------------------------------------------------------------------------------------------------------------------------------------------------------------------------------------------------------------------------------------------------------------------------------------------------------------------------------------------------------------------------------|-------------------------------------------------------------------------------------------------------------------------------------------------------------------------------------------------------------------------------------------------------------------------------------------------------------------------------------------------------------------------------------------------------------------------------------------------------------------------------------------------------------------------------------------------------------------------------------------------------------------------------------------------------------------------------------------------------------------------------------------------------------------------------------------------------------------------------------------------------------------------------------------------------------------------------------------------------------------------------------------------------------------------------------------------------------------------------------------------------|---------------------------------------------------------------------------------------------------------------------------------------------------------------------------------------------------------------------------------------------------------------------------------------------------------------------------------------------------------------------------------------------------------------------------------------------------------------------------------------------------------------------------------------------------------------------------------------------------------------------------------------------------------------------------------------------------------------------------------------------------------------------------------------------------------------------------------------------------------------------------------------------------------------------------------------------------------------------------|
| Onshore Cable<br>Corridor –<br>Viewpoint K:<br>PRoW 2519 at<br>Ashurst                                  | 5 (2) (a)                                                                                                                                                                                                                                                                                                                                                                                                                                                                                                                                                                                                                          | 004866351-<br>01                                                                                                                                                                                                                                                                                                                                                                                                                                                                                                                                                                                                                                                                                                                              | В                                                                                                                                                                                                                                                                                                                                                                                                                                                                                                                                                                                                                                                                                                                                                                                                                                                                                                            | 01/08/2024                                                                                                                                                                                                                                                                                                                                                                                                                                                                                                                                                                                                                                                                                                                                                                                                                                                                                                                                                                                                                                                                                            | Part 5 of 6                                                                                                                                                                                                                                                                                                                                                                                                                                                                                                                                                                                                                                                                                                                                                                                                                                                                                                                                                               |
| Onshore Cable<br>Corridor –<br>Viewpoint K1:<br>PRoW 2594<br>near College<br>Wood                       | 5 (2) (a)                                                                                                                                                                                                                                                                                                                                                                                                                                                                                                                                                                                                                          | 004866352-<br>01                                                                                                                                                                                                                                                                                                                                                                                                                                                                                                                                                                                                                                                                                                                              | В                                                                                                                                                                                                                                                                                                                                                                                                                                                                                                                                                                                                                                                                                                                                                                                                                                                                                                            | 01/08/2024                                                                                                                                                                                                                                                                                                                                                                                                                                                                                                                                                                                                                                                                                                                                                                                                                                                                                                                                                                                                                                                                                            | Part 5 of 6                                                                                                                                                                                                                                                                                                                                                                                                                                                                                                                                                                                                                                                                                                                                                                                                                                                                                                                                                               |
| Onshore Cable<br>Corridor –<br>Viewpoint L:<br>Downs Link<br>between<br>Henfield and<br>Partridge Green | 5 (2) (a)                                                                                                                                                                                                                                                                                                                                                                                                                                                                                                                                                                                                                          | 004866353-<br>01                                                                                                                                                                                                                                                                                                                                                                                                                                                                                                                                                                                                                                                                                                                              | A                                                                                                                                                                                                                                                                                                                                                                                                                                                                                                                                                                                                                                                                                                                                                                                                                                                                                                            | 04/08/2023                                                                                                                                                                                                                                                                                                                                                                                                                                                                                                                                                                                                                                                                                                                                                                                                                                                                                                                                                                                                                                                                                            | Part 5 of 6                                                                                                                                                                                                                                                                                                                                                                                                                                                                                                                                                                                                                                                                                                                                                                                                                                                                                                                                                               |
| Onshore Cable<br>Corridor –<br>Viewpoint M:<br>High Weald,<br>Landscape Trail<br>(near Bolney)          | 5 (2) (a)                                                                                                                                                                                                                                                                                                                                                                                                                                                                                                                                                                                                                          | 004866354-<br>01                                                                                                                                                                                                                                                                                                                                                                                                                                                                                                                                                                                                                                                                                                                              | В                                                                                                                                                                                                                                                                                                                                                                                                                                                                                                                                                                                                                                                                                                                                                                                                                                                                                                            | 01/08/2024                                                                                                                                                                                                                                                                                                                                                                                                                                                                                                                                                                                                                                                                                                                                                                                                                                                                                                                                                                                                                                                                                            | Part 5 of 6                                                                                                                                                                                                                                                                                                                                                                                                                                                                                                                                                                                                                                                                                                                                                                                                                                                                                                                                                               |
| Onshore Cable<br>Corridor –<br>Viewpoint N:<br>Devil's Dyke                                             | 5 (2) (a)                                                                                                                                                                                                                                                                                                                                                                                                                                                                                                                                                                                                                          | 004866355-<br>01                                                                                                                                                                                                                                                                                                                                                                                                                                                                                                                                                                                                                                                                                                                              | В                                                                                                                                                                                                                                                                                                                                                                                                                                                                                                                                                                                                                                                                                                                                                                                                                                                                                                            | 01/08/2024                                                                                                                                                                                                                                                                                                                                                                                                                                                                                                                                                                                                                                                                                                                                                                                                                                                                                                                                                                                                                                                                                            | Part 5 of 6                                                                                                                                                                                                                                                                                                                                                                                                                                                                                                                                                                                                                                                                                                                                                                                                                                                                                                                                                               |
| Onshore Cable<br>Corridor –<br>Viewpoint O:<br>Cissbury Ring                                            | 5 (2) (a)                                                                                                                                                                                                                                                                                                                                                                                                                                                                                                                                                                                                                          | 004866356-<br>01                                                                                                                                                                                                                                                                                                                                                                                                                                                                                                                                                                                                                                                                                                                              | В                                                                                                                                                                                                                                                                                                                                                                                                                                                                                                                                                                                                                                                                                                                                                                                                                                                                                                            | 01/08/2024                                                                                                                                                                                                                                                                                                                                                                                                                                                                                                                                                                                                                                                                                                                                                                                                                                                                                                                                                                                                                                                                                            | Part 5 of 6                                                                                                                                                                                                                                                                                                                                                                                                                                                                                                                                                                                                                                                                                                                                                                                                                                                                                                                                                               |
| Onshore Cable<br>Corridor -<br>Viewpoint Q:<br>Ferry Road,<br>Sustrans Cycle<br>Route 2                 | 5 (2) (a)                                                                                                                                                                                                                                                                                                                                                                                                                                                                                                                                                                                                                          | 004866357-<br>01                                                                                                                                                                                                                                                                                                                                                                                                                                                                                                                                                                                                                                                                                                                              | A                                                                                                                                                                                                                                                                                                                                                                                                                                                                                                                                                                                                                                                                                                                                                                                                                                                                                                            | 04/08/2023                                                                                                                                                                                                                                                                                                                                                                                                                                                                                                                                                                                                                                                                                                                                                                                                                                                                                                                                                                                                                                                                                            | Part 5 of 6                                                                                                                                                                                                                                                                                                                                                                                                                                                                                                                                                                                                                                                                                                                                                                                                                                                                                                                                                               |
|                                                                                                         | Onshore Cable Corridor — Viewpoint K: PRoW 2519 at Ashurst  Onshore Cable Corridor — Viewpoint K1: PRoW 2594 near College Wood  Onshore Cable Corridor — Viewpoint L: Downs Link between Henfield and Partridge Green  Onshore Cable Corridor — Viewpoint M: High Weald, Landscape Trail (near Bolney)  Onshore Cable Corridor — Viewpoint N: Devil's Dyke  Onshore Cable Corridor — Viewpoint N: Devil's Dyke  Onshore Cable Corridor — Viewpoint O: Cissbury Ring  Onshore Cable Corridor — Viewpoint O: Cissbury Ring  Onshore Cable Corridor — Viewpoint O: Cissbury Ring  Onshore Cable Corridor — Viewpoint O: Cissbury Ring | Onshore Cable Corridor — Viewpoint K: PRoW 2519 at Ashurst  Onshore Cable Corridor — Viewpoint K1: PRoW 2594 near College Wood  Onshore Cable Corridor — Viewpoint L: Downs Link between Henfield and Partridge Green  Onshore Cable Corridor — Viewpoint M: High Weald, Landscape Trail (near Bolney)  Onshore Cable Corridor — Viewpoint N: Devil's Dyke  Onshore Cable Corridor — Viewpoint O: Cissbury Ring  Onshore Cable Corridor — Viewpoint O: Cissbury Ring | Onshore Cable Corridor – Viewpoint K: PRoW 2519 at Ashurst  Onshore Cable Corridor – Viewpoint K1: PRoW 2594 near College Wood  Onshore Cable Corridor – Viewpoint L: Downs Link between Henfield and Partridge Green  Onshore Cable Corridor – Viewpoint M: High Weald, Landscape Trail (near Bolney)  Onshore Cable Corridor – Viewpoint N: Devil's Dyke  Onshore Cable Corridor – Viewpoint O: Cissbury Ring  Onshore Cable Corridor – Viewpoint O: Cissbury Ring | Onshore Cable Corridor – Viewpoint K: PRoW 2519 at Ashurst  Onshore Cable Corridor – Viewpoint K1: PRoW 2594 near College Wood  Onshore Cable Corridor – Viewpoint L: Downs Link between Henfield and Partridge Green  Onshore Cable Corridor – Viewpoint M: High Weald, Landscape Trail (near Bolney)  Onshore Cable Corridor – Viewpoint N: Devil's Dyke  Onshore Cable Corridor – Viewpoint M: High Weald, Landscape Trail (near Bolney)  Onshore Cable Corridor – Viewpoint N: Devil's Dyke  Onshore Cable Corridor – Viewpoint N: Devil's Dyke  Onshore Cable Corridor – Viewpoint O: Cissbury Ring  Onshore Cable Corridor – Viewpoint O: Cissbury Ring | Number         number         Date           Onshore Cable Corridor – Viewpoint K: PROW 2519 at Ashurst         5 (2) (a) 004866351- 01         B 01/08/2024           Onshore Cable Corridor – Viewpoint K1: PROW 2594 near College Wood         5 (2) (a) 01         004866352- 01         B 01/08/2024           Onshore Cable Corridor – Viewpoint L: Downs Link between Henfield and Partridge Green         5 (2) (a) 004866353- 01         A 04/08/2023           Onshore Cable Corridor – Viewpoint M: High Weald, Landscape Trail (near Bolney)         5 (2) (a) 004866355- 01         B 01/08/2024           Onshore Cable Corridor – Viewpoint N: Devil's Dyke         5 (2) (a) 004866356- 01         D 01/08/2024           Onshore Cable Corridor – Viewpoint O: Cissbury Ring         5 (2) (a) 004866357- A 01         A 04/08/2023           Onshore Cable Corridor - Viewpoint O: Cissbury Ring         5 (2) (a) 004866357- A 01         A 04/08/2023 |