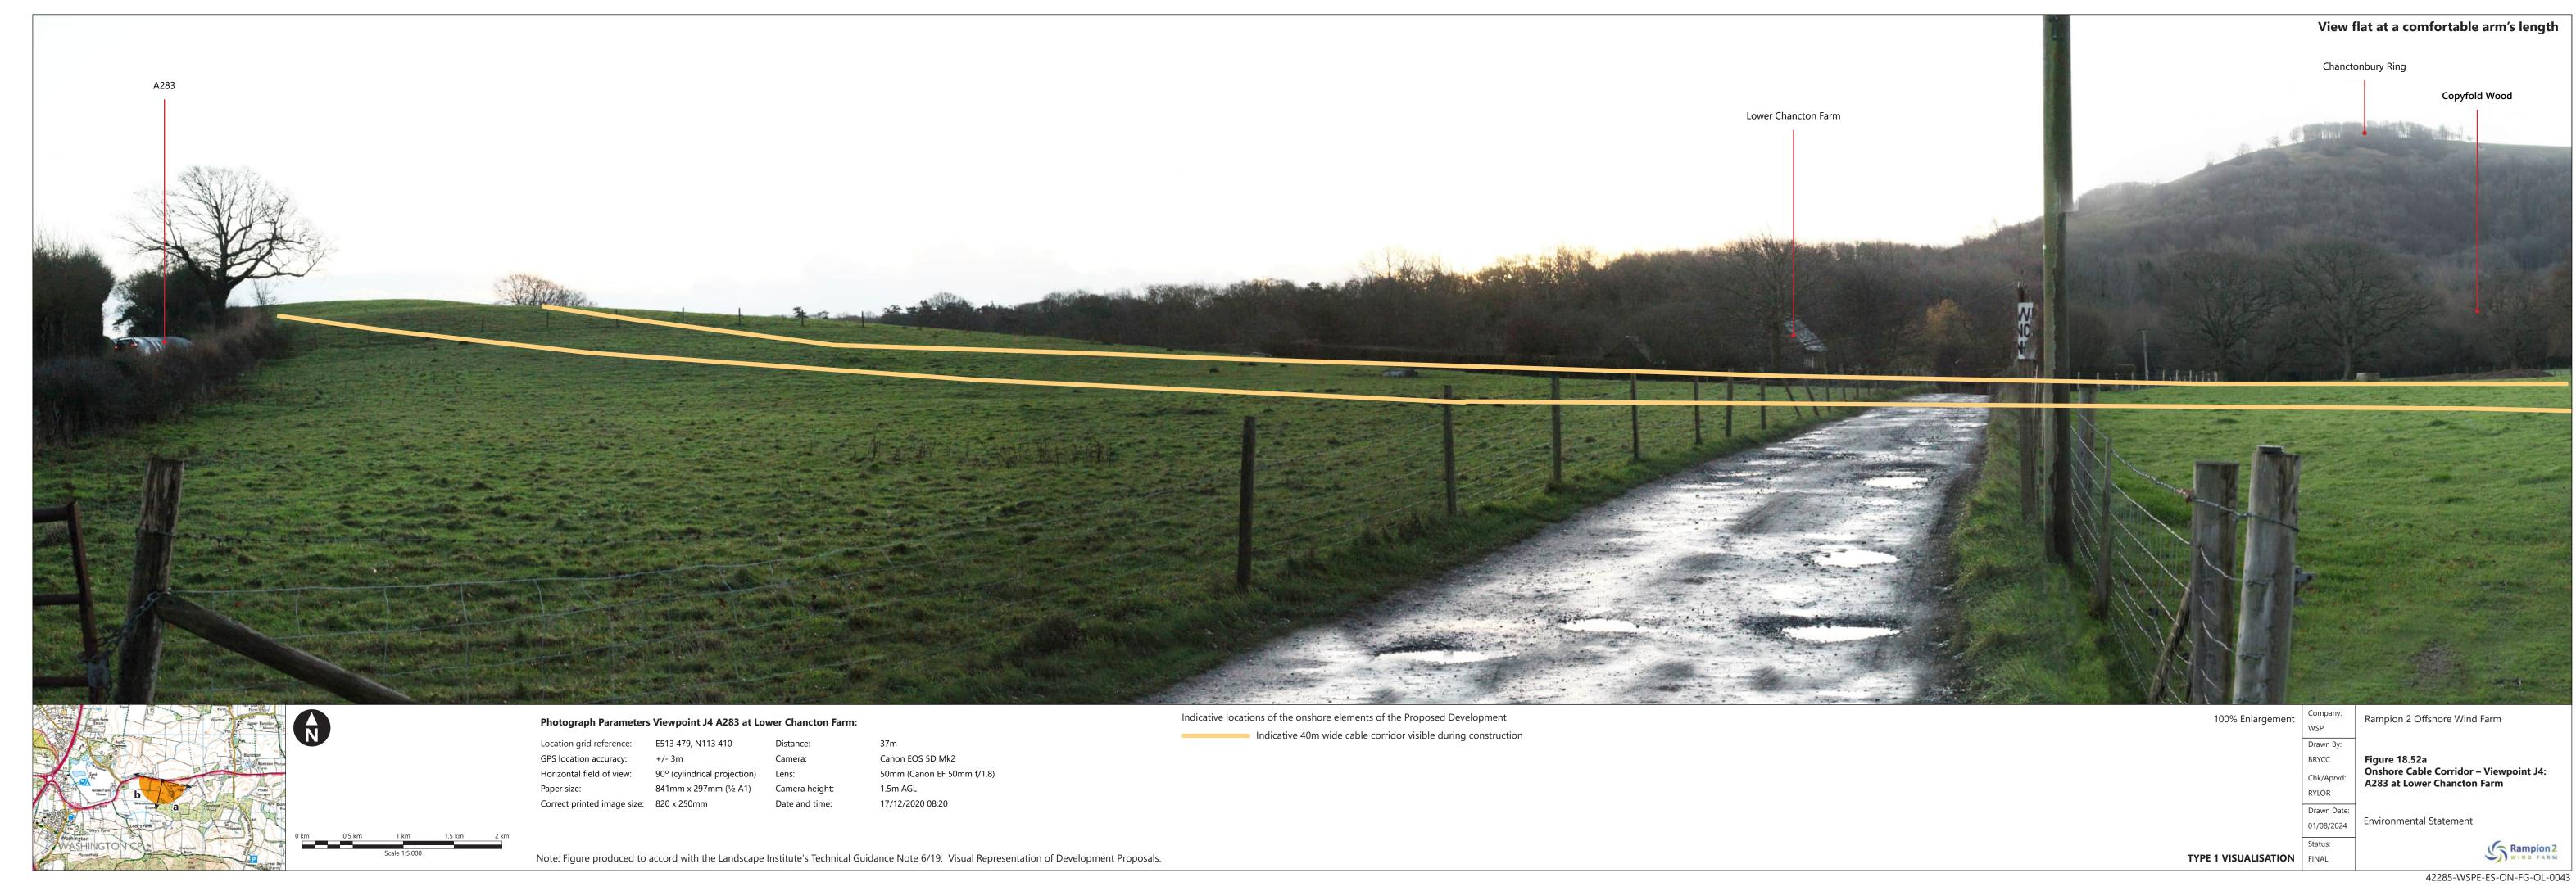

| Figure<br>number       | Figure Title                                                                                 | APFP<br>number | Ecodoc<br>number | Revision | Revision<br>Date | Document<br>Part |
|------------------------|----------------------------------------------------------------------------------------------|----------------|------------------|----------|------------------|------------------|
|                        | Byway at<br>Highden<br>Beeches north<br>of Cobden Farm                                       |                | •                |          |                  |                  |
| Figure<br>18.48a-<br>b | Onshore Cable<br>Corridor –<br>Viewpoint H7h:<br>Barnsfarm Hill,<br>South Downs<br>Way       | 5 (2) (a)      | 004866345-<br>01 | В        | 01/08/2024       | Part 4 of 6      |
| Figure<br>18.49a-<br>c | Onshore Cable<br>Corridor –<br>Viewpoint I:<br>Chanctonbury<br>Ring / Hill                   | 5 (2) (a)      | 004866346-<br>01 | В        | 01/08/2024       | Part 5 of 6      |
| Figure<br>18.50a-<br>b | Onshore Cable<br>Corridor –<br>Viewpoint J1:<br>PRoW 2709 at<br>All Saints<br>Church, Wiston | 5 (2) (a)      | 004866347-<br>01 | В        | 01/08/2024       | Part 5 of 6      |
| Figure<br>18.51a-<br>b | Onshore Cable<br>Corridor –<br>Viewpoint J2:<br>PRoW 2617<br>west of Abbots<br>Farm          | 5 (2) (a)      | 004866348-<br>01 | В        | 01/08/2024       | Part 5 of 6      |
| Figure<br>18.52a-<br>b | Onshore Cable<br>Corridor –<br>Viewpoint J4:<br>A283 at Lower<br>Chancton Farm               | 5 (2) (a)      | 004866349-<br>01 | В        | 01/08/2024       | Part 5 of 6      |
| Figure<br>18.53        | Onshore Cable<br>Corridor –<br>Viewpoint J5:<br>PRoW 2604<br>Upper Chancton<br>Farm          | 5 (2) (a)      | 004866350-<br>01 | Α        | 04/08/2023       | Part 5 of 6      |