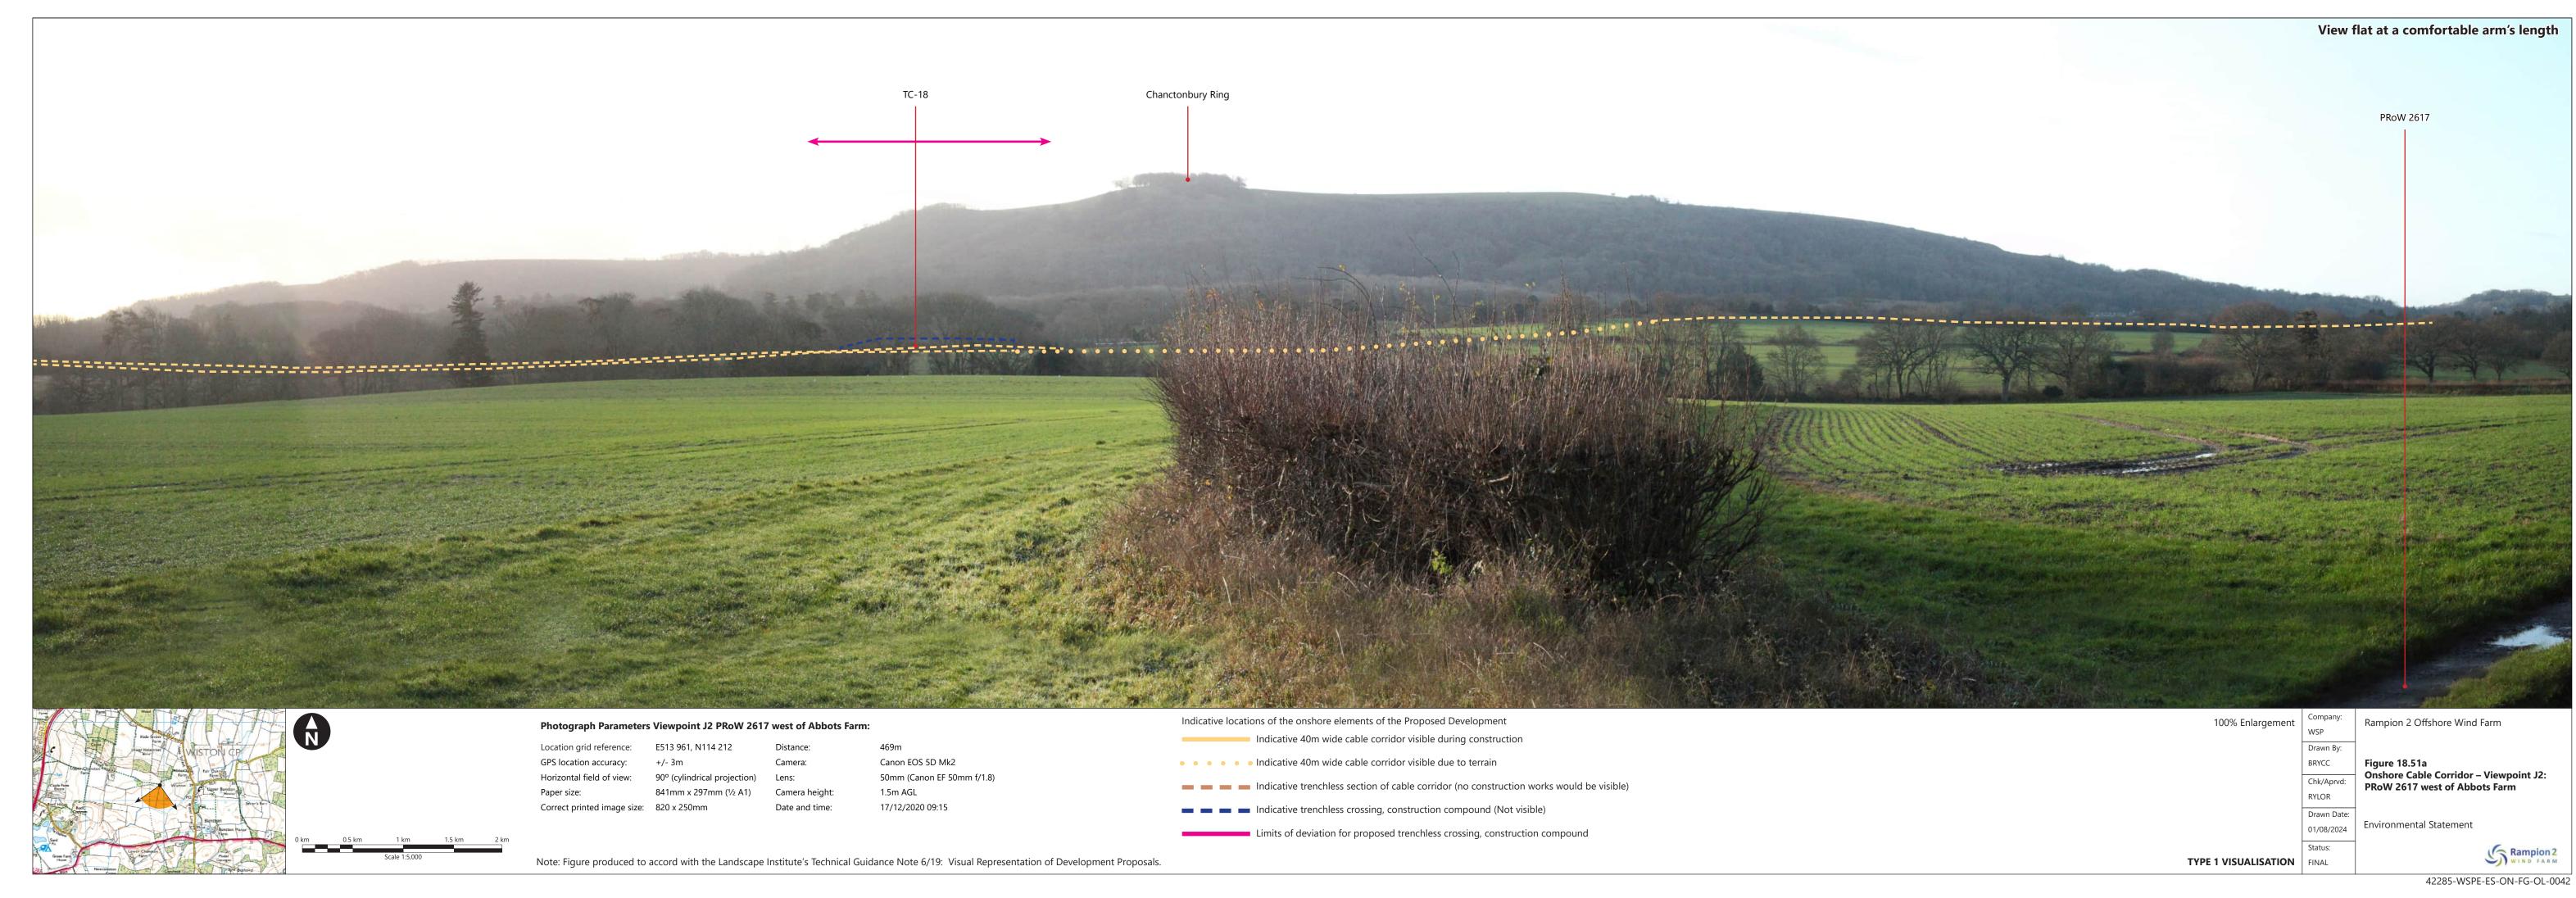

| Figure<br>number       | Figure Title                                                                                 | APFP<br>number | Ecodoc<br>number | Revision | Revision<br>Date | Document<br>Part |
|------------------------|----------------------------------------------------------------------------------------------|----------------|------------------|----------|------------------|------------------|
|                        | Byway at<br>Highden<br>Beeches north<br>of Cobden Farm                                       |                | •                |          |                  |                  |
| Figure<br>18.48a-<br>b | Onshore Cable<br>Corridor –<br>Viewpoint H7h:<br>Barnsfarm Hill,<br>South Downs<br>Way       | 5 (2) (a)      | 004866345-<br>01 | В        | 01/08/2024       | Part 4 of 6      |
| Figure<br>18.49a-<br>c | Onshore Cable<br>Corridor –<br>Viewpoint I:<br>Chanctonbury<br>Ring / Hill                   | 5 (2) (a)      | 004866346-<br>01 | В        | 01/08/2024       | Part 5 of 6      |
| Figure<br>18.50a-<br>b | Onshore Cable<br>Corridor –<br>Viewpoint J1:<br>PRoW 2709 at<br>All Saints<br>Church, Wiston | 5 (2) (a)      | 004866347-<br>01 | В        | 01/08/2024       | Part 5 of 6      |
| Figure<br>18.51a-<br>b | Onshore Cable<br>Corridor –<br>Viewpoint J2:<br>PRoW 2617<br>west of Abbots<br>Farm          | 5 (2) (a)      | 004866348-<br>01 | В        | 01/08/2024       | Part 5 of 6      |
| Figure<br>18.52a-<br>b | Onshore Cable<br>Corridor –<br>Viewpoint J4:<br>A283 at Lower<br>Chancton Farm               | 5 (2) (a)      | 004866349-<br>01 | В        | 01/08/2024       | Part 5 of 6      |
| Figure<br>18.53        | Onshore Cable<br>Corridor –<br>Viewpoint J5:<br>PRoW 2604<br>Upper Chancton<br>Farm          | 5 (2) (a)      | 004866350-<br>01 | Α        | 04/08/2023       | Part 5 of 6      |