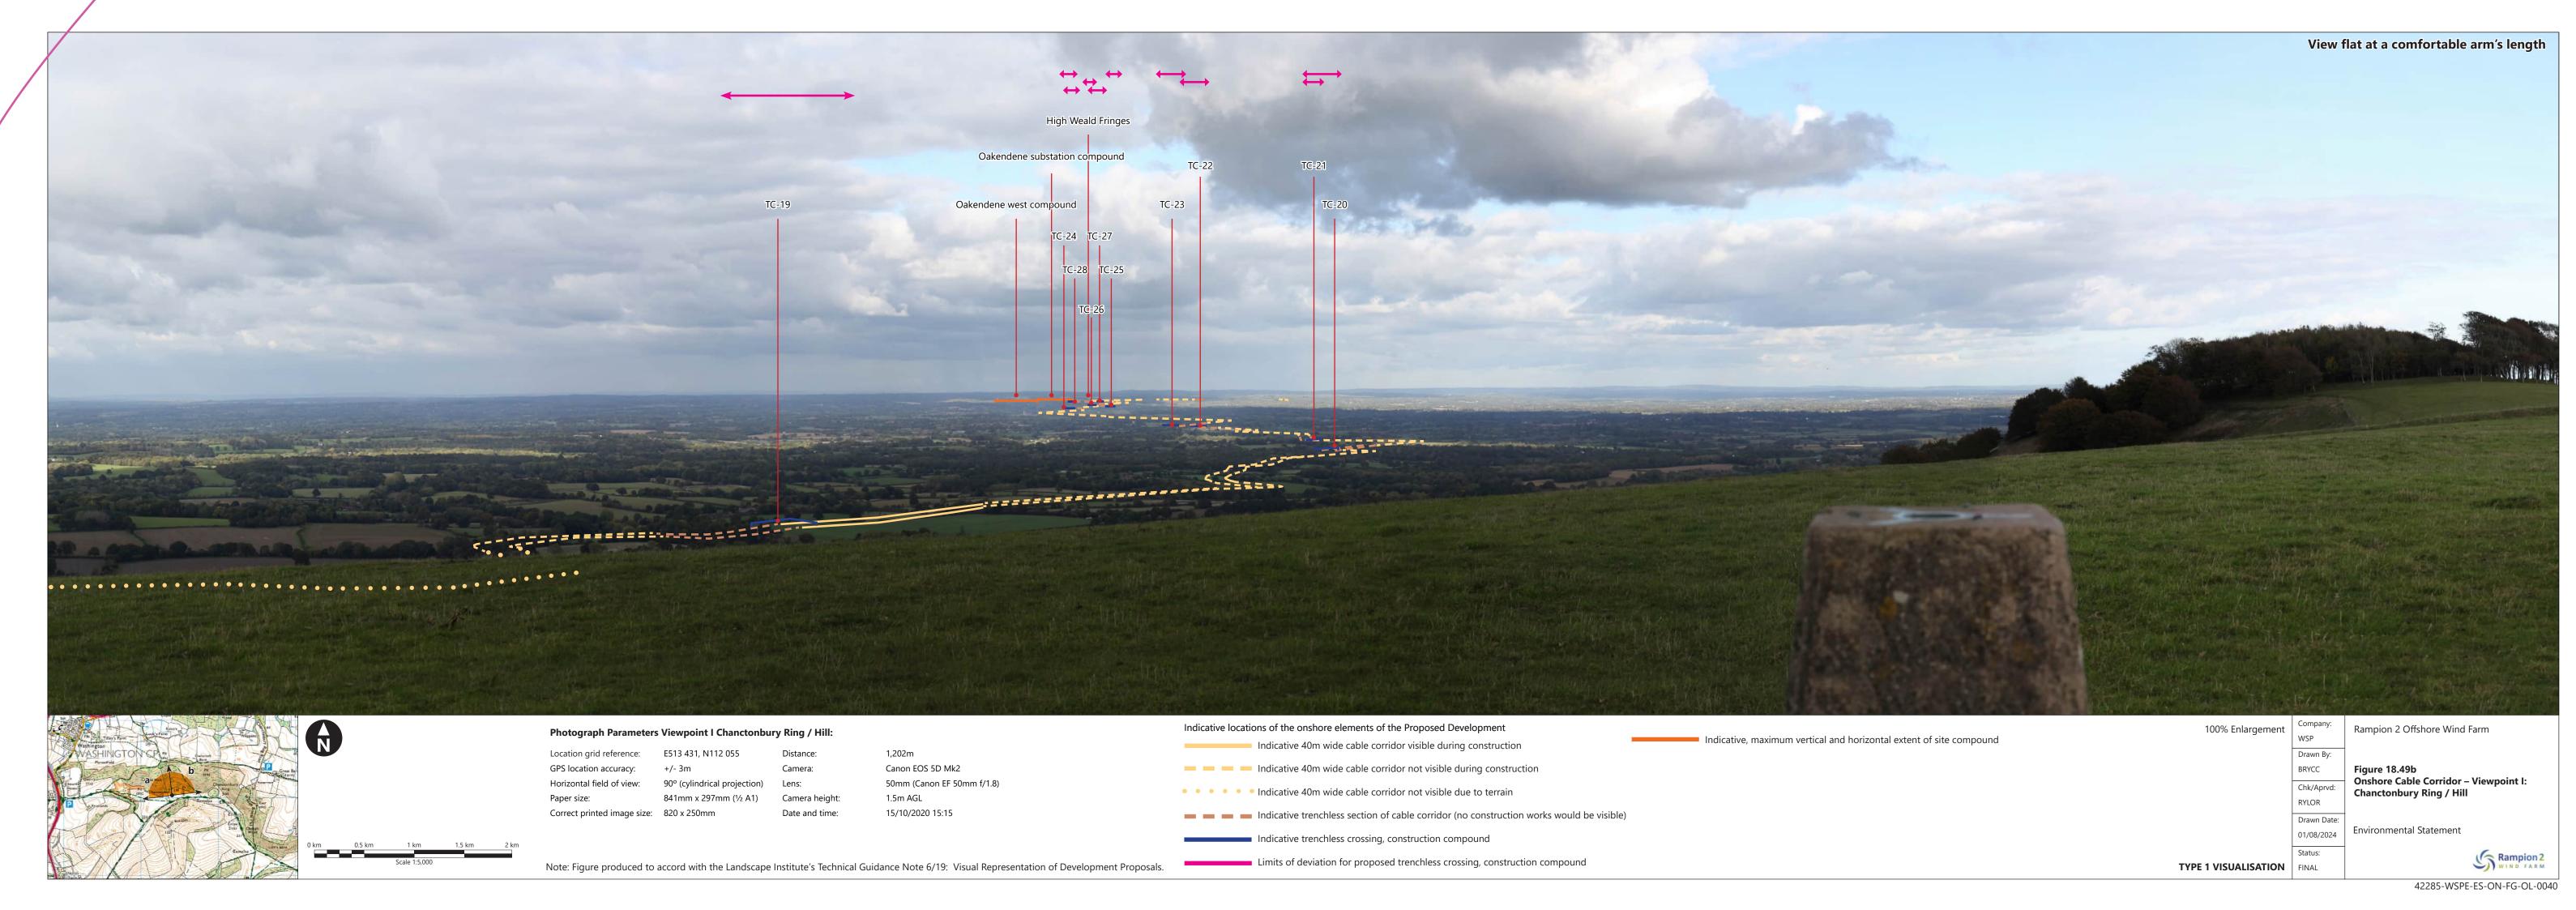

| Figure<br>number       | Figure Title                                                                                 | APFP<br>number | Ecodoc<br>number | Revision | Revision<br>Date | Document<br>Part |
|------------------------|----------------------------------------------------------------------------------------------|----------------|------------------|----------|------------------|------------------|
|                        | Byway at<br>Highden<br>Beeches north<br>of Cobden Farm                                       |                | •                |          |                  |                  |
| Figure<br>18.48a-<br>b | Onshore Cable<br>Corridor –<br>Viewpoint H7h:<br>Barnsfarm Hill,<br>South Downs<br>Way       | 5 (2) (a)      | 004866345-<br>01 | В        | 01/08/2024       | Part 4 of 6      |
| Figure<br>18.49a-<br>c | Onshore Cable<br>Corridor –<br>Viewpoint I:<br>Chanctonbury<br>Ring / Hill                   | 5 (2) (a)      | 004866346-<br>01 | В        | 01/08/2024       | Part 5 of 6      |
| Figure<br>18.50a-<br>b | Onshore Cable<br>Corridor –<br>Viewpoint J1:<br>PRoW 2709 at<br>All Saints<br>Church, Wiston | 5 (2) (a)      | 004866347-<br>01 | В        | 01/08/2024       | Part 5 of 6      |
| Figure<br>18.51a-<br>b | Onshore Cable<br>Corridor –<br>Viewpoint J2:<br>PRoW 2617<br>west of Abbots<br>Farm          | 5 (2) (a)      | 004866348-<br>01 | В        | 01/08/2024       | Part 5 of 6      |
| Figure<br>18.52a-<br>b | Onshore Cable<br>Corridor –<br>Viewpoint J4:<br>A283 at Lower<br>Chancton Farm               | 5 (2) (a)      | 004866349-<br>01 | В        | 01/08/2024       | Part 5 of 6      |
| Figure<br>18.53        | Onshore Cable<br>Corridor –<br>Viewpoint J5:<br>PRoW 2604<br>Upper Chancton<br>Farm          | 5 (2) (a)      | 004866350-<br>01 | Α        | 04/08/2023       | Part 5 of 6      |