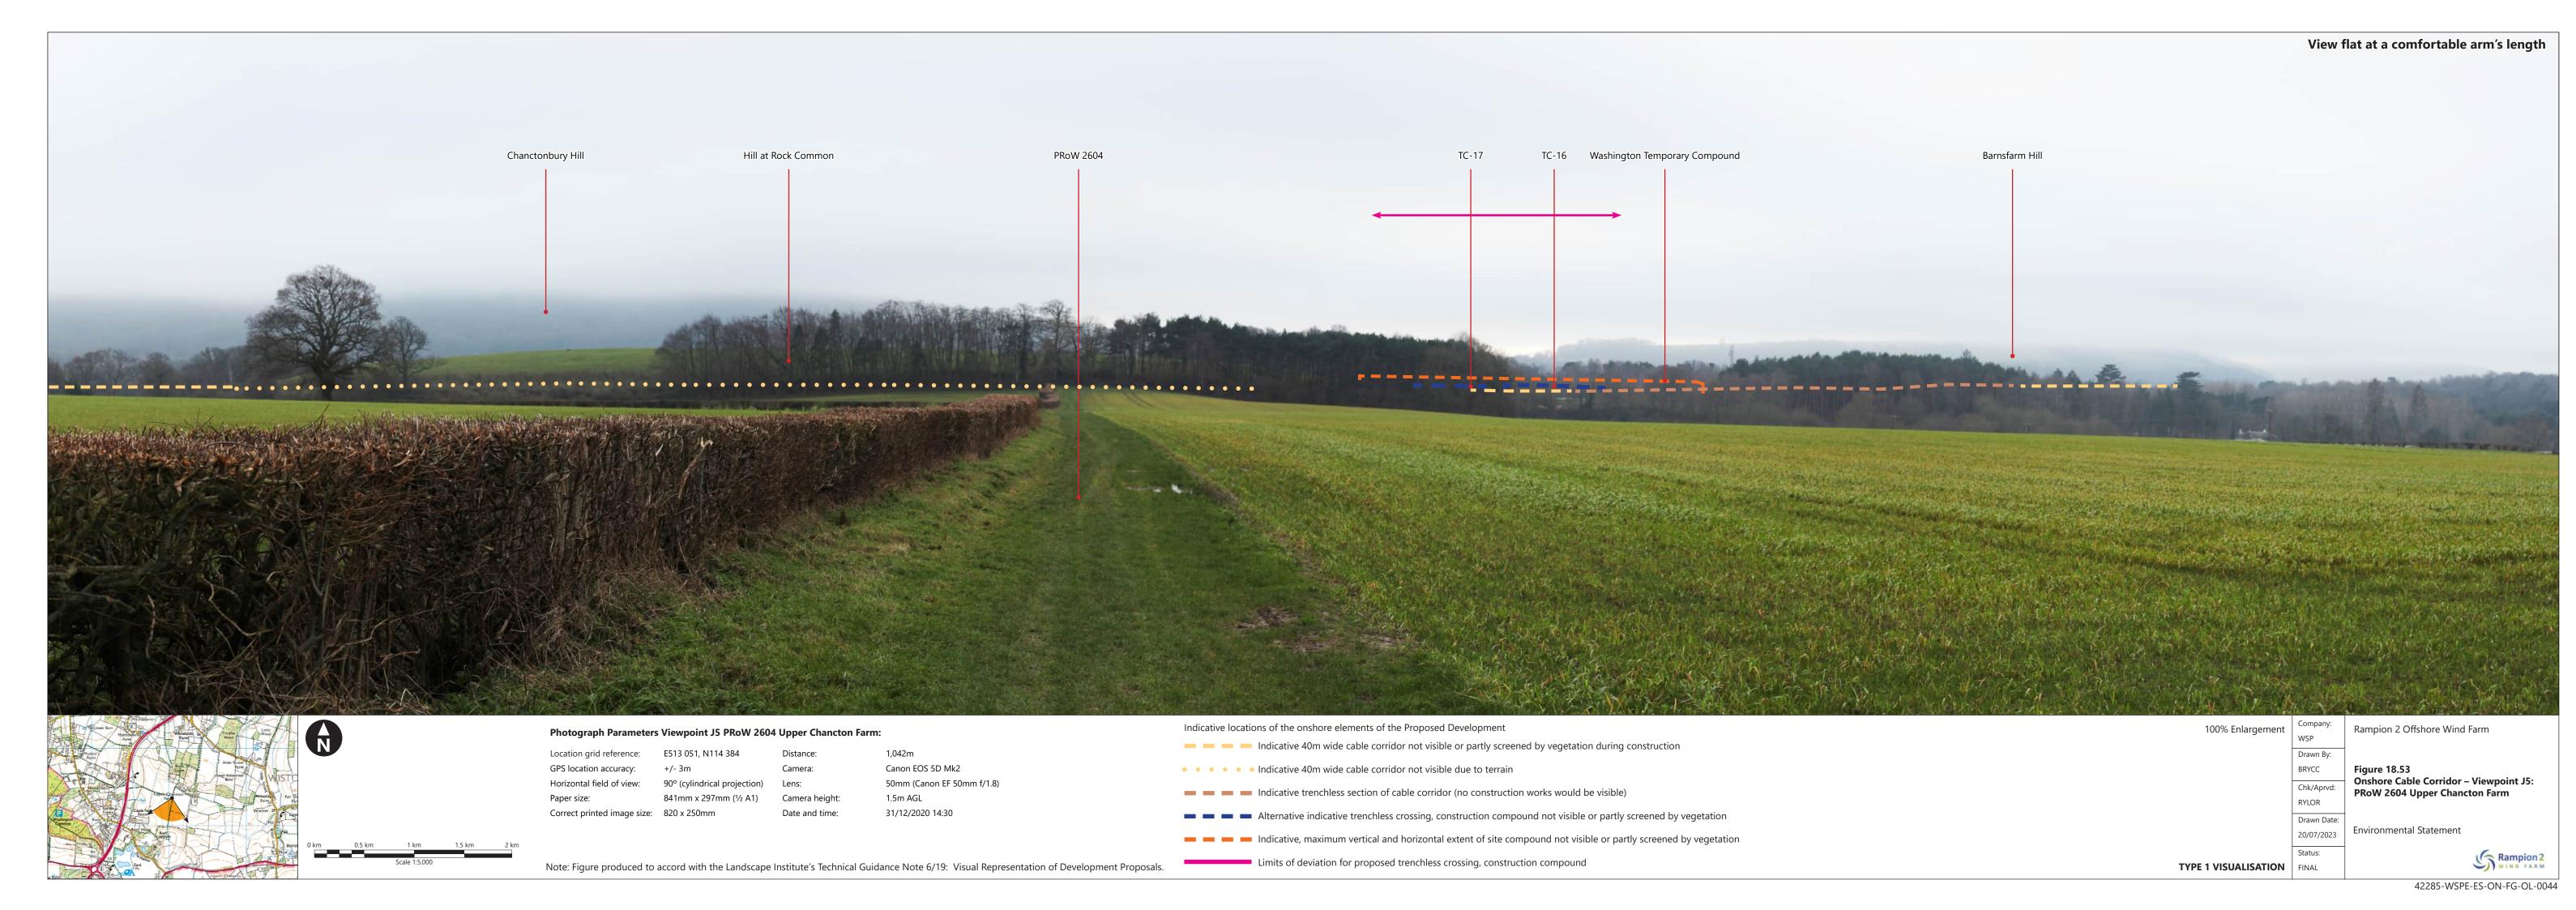

| Figure<br>number       | Figure Title                                                                                 | APFP<br>number | Ecodoc<br>number | Revision | Revision<br>Date | Document<br>Part |
|------------------------|----------------------------------------------------------------------------------------------|----------------|------------------|----------|------------------|------------------|
|                        | Byway at<br>Highden<br>Beeches north<br>of Cobden Farm                                       |                | •                |          |                  |                  |
| Figure<br>18.48a-<br>b | Onshore Cable<br>Corridor –<br>Viewpoint H7h:<br>Barnsfarm Hill,<br>South Downs<br>Way       | 5 (2) (a)      | 004866345-<br>01 | В        | 01/08/2024       | Part 4 of 6      |
| Figure<br>18.49a-<br>c | Onshore Cable<br>Corridor –<br>Viewpoint I:<br>Chanctonbury<br>Ring / Hill                   | 5 (2) (a)      | 004866346-<br>01 | В        | 01/08/2024       | Part 5 of 6      |
| Figure<br>18.50a-<br>b | Onshore Cable<br>Corridor –<br>Viewpoint J1:<br>PRoW 2709 at<br>All Saints<br>Church, Wiston | 5 (2) (a)      | 004866347-<br>01 | В        | 01/08/2024       | Part 5 of 6      |
| Figure<br>18.51a-<br>b | Onshore Cable<br>Corridor –<br>Viewpoint J2:<br>PRoW 2617<br>west of Abbots<br>Farm          | 5 (2) (a)      | 004866348-<br>01 | В        | 01/08/2024       | Part 5 of 6      |
| Figure<br>18.52a-<br>b | Onshore Cable<br>Corridor –<br>Viewpoint J4:<br>A283 at Lower<br>Chancton Farm               | 5 (2) (a)      | 004866349-<br>01 | В        | 01/08/2024       | Part 5 of 6      |
| Figure<br>18.53        | Onshore Cable<br>Corridor –<br>Viewpoint J5:<br>PRoW 2604<br>Upper Chancton<br>Farm          | 5 (2) (a)      | 004866350-<br>01 | Α        | 04/08/2023       | Part 5 of 6      |